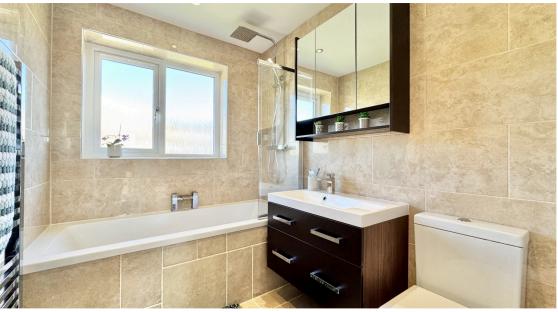

**Bathroom** 2.26m x 1.76m (7' 5" x 5' 9")

Fully tiled bathroom comprising of: - bath with a shower over, vanity unit and a push button wc. Double glazed window. Heated towel rail.