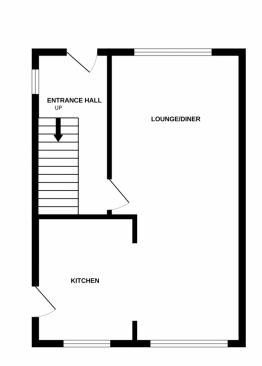

- Ground Floor: Welcoming entrance hallway, a bright and airy open-plan lounge/diner ideal for family living or entertaining, and a sleek, modern kitchen.
- First Floor: Landing leading to three well-proportioned bedrooms and a beautifully presented family bathroom.

This fantastic home is sure to attract plenty of interest—contact Tudor Sales & Lettings today on 0113 282 3056 to arrange your viewing!

**Kitchen** 3.17m x 2.45m (10' 5" x 8')

Fitted with a range of units. Laminated worktops. Sink and tap. Intergated double oven, hob and an extractor hood over. Plumbing for a washing machine. Integrated fridge / freezer. Laminated flooring. Double glazed window.

**Lounge / Diner** 7.25m x 3.26m (23' 9" x 10' 8")

Two double glazed windows. Two central heating radiators. Laminated flooring.

**Bedroom 1** 3.97m x 3.24m (13' x 10' 8")

Fitted wardrobes. Double glazed window and a central heating radiator.

#### Offers in excess of £330,000 Whitehouse Avenue, Great Preston

**GROUND FLOOR** 

1ST FLOOR

Whits every attempt has been made to ensure the accuracy of the floorplan contained here, measurements of doors, wendows, norms and any other items are approximate and no responsibility is taken for any error, prospective purchaser. The services, systems and appliances shown have not been tested and no guarantee as to their operability or efficiency can be given.