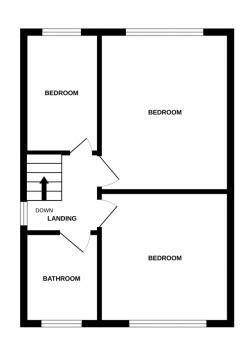

- Ground Floor: Welcoming entrance hallway, a bright and airy open-plan lounge/diner ideal for family living or entertaining, and a sleek, modern kitchen.
- First Floor: Landing leading to three well-proportioned bedrooms and a beautifully presented family bathroom.

**Bedroom 2** 3.24m x 3.24m (10' 8" x 10' 8")

Double bedroom with a double glazed window and a central heating radiator.

**Bedroom 3** 2.99m x 1.85m (9' 10" x 6' 1")

Central heating radiator and a double glazed window.

**Bathroom** 2.26m x 1.76m (7' 5" x 5' 9")

Fully tiled bathroom comprising of: - bath with a shower over, vanity unit and a push button wc. Double glazed window. Heated towel rail.

#### Offers in excess of £330,000 Whitehouse Avenue, Great Preston

**GROUND FLOOR** 

1ST FLOOR

Whits every attempt has been made to ensure the accuracy of the floorplan contained here, measurements of doors, wendows, norms and any other items are approximate and no responsibility is taken for any error, prospective purchaser. The services, systems and appliances shown have not been tested and no guarantee as to their operability or efficiency can be given.