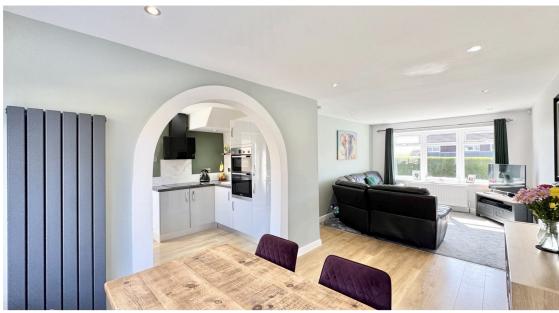

**Lounge / Diner** 7.25m x 3.26m (23' 9" x 10' 8")

Two double glazed windows. Two central heating radiators. Laminated flooring.

**Bedroom 1** 3.97m x 3.24m (13' x 10' 8")

Fitted wardrobes. Double glazed window and a central heating radiator.