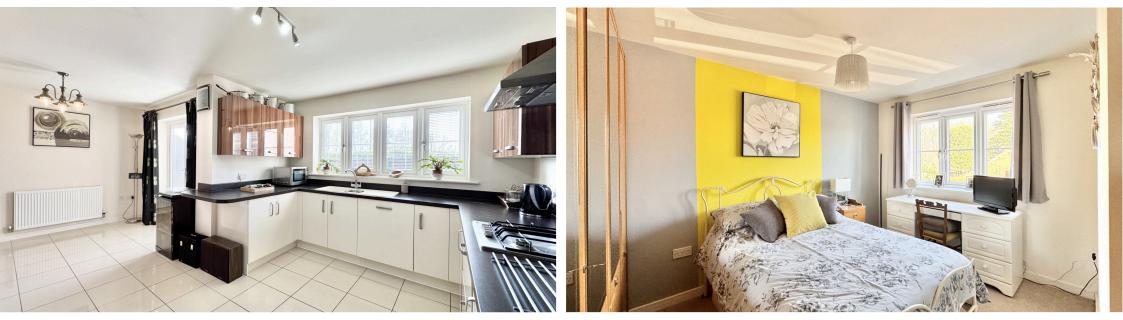

#### **Kitchen/Diner** 6.08*m* x 3.99*m* (19' 11" x 13' 1")

Modern fitted kitchen with a range of wall and base units and integrated appliances including dishwasher, double oven, hob with splashback and extractor fan over. Dining area with French style double glazed patio doors and centrally heated radiator.

**Bedroom 1** 4.71*m* x 3.33*m* (15' 5" x 10' 11")

Double bedroom with double glazed window and centrally heated radiator.