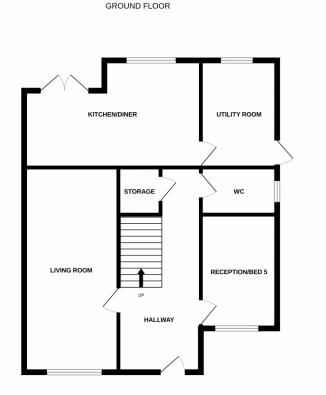

# TUDOR | Sales & Lettings

Asking Price £385,000 Southlands Close, South Milford

1ST FLOOR

Whilst every attempt has been made to ensure the accuracy of the floorplan contained here, measurements of doors, windows, norms and any other items are approximate and no responsibility is taken for any error, omission or mis-statement. This plan is for illustrative purposes only and should be used as such by any prospective purchaser. The services, systems and applicances shown have not been tested and no guarantee as to their operability or efficiency can be given. Made with Metrops (2025)