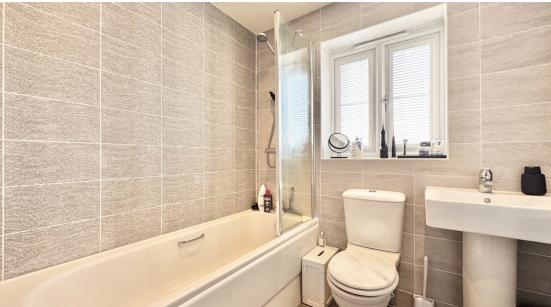

**Bedroom 4** 3.31m x 2.46m (10' 10" x 8' 1") Double bedroom with double glazed window and centrally heated radiator.

Bathroom 2.05m x 1.95m (6' 9" x 6' 5")

Fully tiled, modern bathroom with white three piece suite comprising of bath with shower screen over and shower unit. hand basin and WC. Double glazed window with privacy glass and centrally heated towel rail.