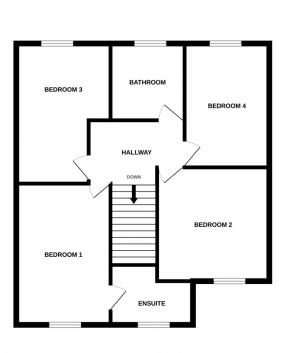

**Bedroom 1** 4.71*m* x 3.33*m* (15' 5" x 10' 11")

Double bedroom with double glazed window and centrally heated radiator.

#### **En-suite** 2.15m x 1.73m (7' 1" x 5' 8")

En-suite shower room with white three piece suite comprising of WC, hand basin and shower tray with glass doors. Double glazed window with privacy glass and centrally heated towel rail.

**Bedroom 2** 3.95m x 3.49m (13' x 11' 5") Double bedroom with double glazed window and centrally heated radiator.

**Bedroom 3** 3.30m x 3.15m (10' 10" x 10' 4") Double bedroom with double glazed window and centrally heated radiator.

**Bedroom 4** 3.31m x 2.46m (10' 10" x 8' 1") Double bedroom with double glazed window and centrally heated radiator.

Bathroom 2.05m x 1.95m (6' 9" x 6' 5")

Fully tiled, modern bathroom with white three piece suite comprising of bath with shower screen over and shower unit. hand basin and WC. Double glazed window with privacy glass and centrally heated towel rail.

# TUDOR | Sales & Lettings

Asking Price £385,000 Southlands Close, South Milford

1ST FLOOR

Whilst every attempt has been made to ensure the accuracy of the floorplan contained here, measurements of doors, windows, norms and any other items are approximate and no responsibility is taken for any error, omission or mis-statement. This plan is for illustrative purposes only and should be used as such by any prospective purchaser. The services, systems and applicances shown have not been tested and no guarantee as to their operability or efficiency can be given. Made with Metrops (2025)