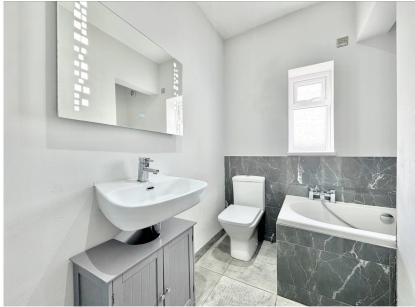

**Bedroom 3** 3.10m x 1.82m (10' 2" x 6')

Single bedroom with double glazed window and centrally heated radiator.

**Bathroom** 2.38m x 2.12m (7' 10" x 6' 11")

Modern bathroom with white three piece suite comprising of WC, hand basin with storage under and bath with shower mixer attachment. Double glazed window and centrally heated towel rail.