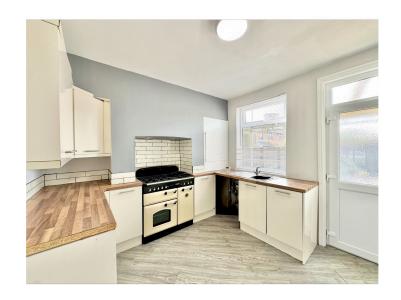

This generously proportioned living room includes a double glazed bay window, insert shelves with storage unit under and centrally heated radiator.

**Kitchen** 3.06m x 3.27m (10' x 10' 9")

Modern fitted kitchen with a range of wall and base units and integrated appliances including oven and sink with mixer tap. Tiled splashback, double glazed window and door.