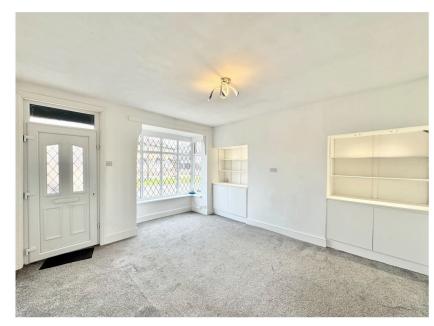

This generously proportioned living room includes a double glazed bay window, insert shelves with storage unit under and centrally heated radiator.

**Kitchen** 3.06m x 3.27m (10' x 10' 9")

Modern fitted kitchen with a range of wall and base units and integrated appliances including oven and sink with mixer tap. Tiled splashback, double glazed window and door.