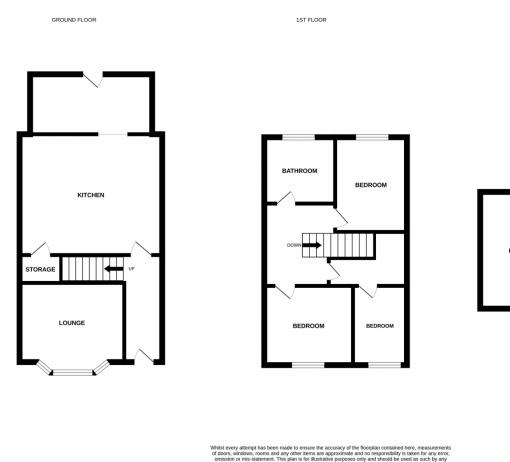

The layout comprises:

Ground Floor - A welcoming entrance hallway, a bright and airy lounge, a spacious kitchen-diner, and a sunroom, perfect for relaxing. First Floor - A landing area leading to three well-sized bedrooms and a family bathroom. Second Floor - A further landing and a large fourth bedroom, offering flexibility as a guest room, office, or additional living space.

#### **Kitchen Diner** 4.84*m* x 3.76*m* (15' 11" x 12' 4")

Fitted with a wide range of wall and base units. Laminated worktops. Sink and tap. Integrated oven, hob and extractor hood over. Plumbing for washing machine. Central heating radiator.

Lounge 3.74m x 3.63m (12' 3" x 11' 11")

Double glazed bay window to the front. Central heating radiator.

#### Sunroom

Double glazed window and a door opens to the rear garden.

**Bedroom 1** 2.98*m* x 3.79*m* (9' 9" x 12' 5")

Double bedroom with a double glazed window and a central heating radiator.

Bedroom 2 2.76m x 3.13m (9' 1" x 10' 3")

Double glazed window and a central heating radiator.

Bedroom 3 2.47m x 1.63m (8' 1" x 5' 4")

Double glazed window and a central heating radiator.

#### Bathroom

Three piece white suite with a shower over. Wash hand basin and a wc. Part tiled walls. Heated towel rail. Double glazed window.

**Bedroom 4** 5.03m x 4.82m (16' 6" x 15' 10")

Velux style window and a central heating radiator.