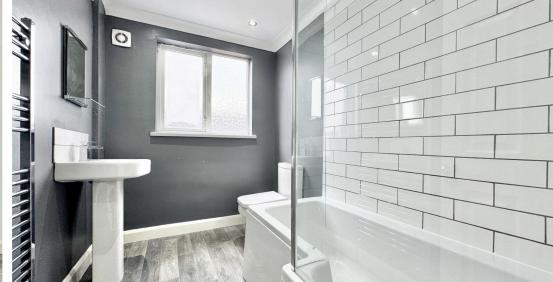

#### Bathroom

Three piece white suite with a shower over. Wash hand basin and a wc. Part tiled walls. Heated towel rail. Double glazed window.

**Bedroom 4** 5.03m x 4.82m (16' 6" x 15' 10")

Velux style window and a central heating radiator.