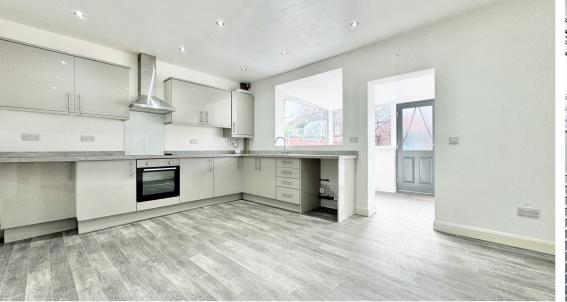

#### **Kitchen Diner** 4.84*m* x 3.76*m* (15' 11" x 12' 4")

Fitted with a wide range of wall and base units. Laminated worktops. Sink and tap. Integrated oven, hob and extractor hood over. Plumbing for washing machine. Central heating radiator.