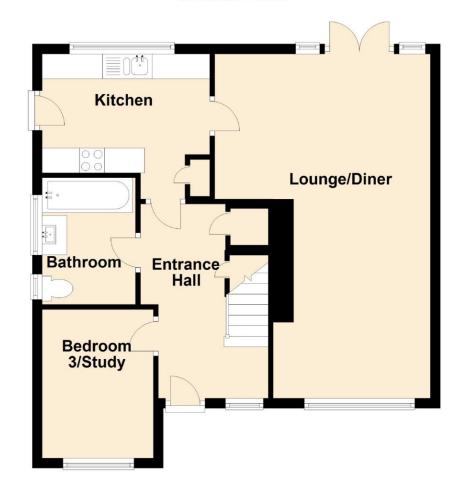

Inside, the well-proportioned layout comprises:

Ground Floor - An inviting entrance hallway, a well-equipped kitchen, a spacious lounge-diner perfect for entertaining, and a convenient ground-floor bathroom.

Situated within close proximity to Garforth Train Station, this home is perfectly located for commuters.

Don't miss out - contact Tudor Sales & Lettings today on 0113 282 3056 to arrange your viewing!

**Kitchen** 3.38m x 2.93m (11' 1" x 9' 7")

Fitted with a range of wall and base units. Laminated worktops. Sink and tap. Integrated oven, hob and extractor over. Tiled flooring. Plumbing for washing machine and space for a free standing fridge freezer. Double glazed window.

**Lounge Diner** 6.95m x 4.35m (22' 10" x 14' 3")

Feature gas fire. Coving to ceiling. Double glazed window to the front and French doors open to the rear garden. Central heating radiator.

**Bedroom 3** 3.00m x 2.24m (9' 10" x 7' 4")

Double glazed window and a central heating radiator.

**Bathroom** 2.56m x 1.88m (8' 5" x 6' 2")

White suite comprising of: - bath with shower over, vanity unit and a back to wall wc. Part tiled walls and tiled flooring. Two double glazed windows. Vertical radiator.

#### **Ground Floor**