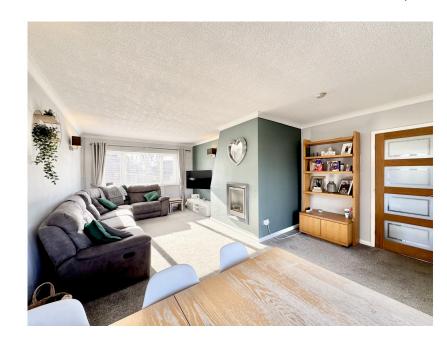

**Lounge Diner** 6.95m x 4.35m (22' 10" x 14' 3")

Feature gas fire. Coving to ceiling. Double glazed window to the front and French doors open to the rear garden. Central heating radiator.

**Bedroom 3** 3.00m x 2.24m (9' 10" x 7' 4")