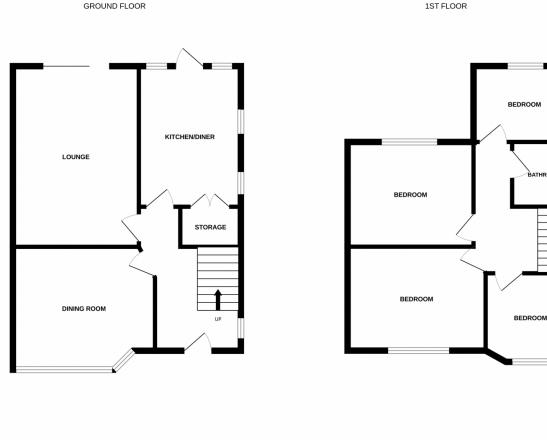

The well-proportioned interior comprises in brief: -

Ground Floor: - A welcoming entrance hallway, a spacious kitchen diner, a separate dining room, and a bright, inviting lounge.

First Floor: - A landing leading to four well-sized bedrooms and a modern family bathroom.

This fantastic home is not to be missed! Contact Tudor Sales & Lettings today on 0113 282 3056 to arrange a viewing.

**Kitchen Diner** 4.97m x 2.70m (16' 4" x 8' 10")

Fitted with a wide range of wall and base units. Integrated oven, gas hob and extractor hood over. Tiled splashback. Sink and tap. Corian worktops. Integrated appliances include: - dishwasher, washing machine and undercounter fridge and freezer. Double glazed windows. Central heating radiator. Door opens to the rear garden. Pantry, perfect for storage.

**Lounge** 5.92m x 3.62m (19' 5" x 11' 11")

Double glazed sliding door opens to the rear garden. Wood burning stove. Feature wall lighting. Original pine flooring. Central heating radiator.

**Dining Room** 4.33m x 3.96m (14' 2" x 13' )

Feature fireplace. Double glazed bay window to the front. Original pine floorboards. Central heating radiator.

**Bedroom 1** 3.95m x 3.56m (13' x 11' 8")

Double bedroom with double glazed window to the rear. Central heating radiator. Original pine floorboards.

**Bedroom 2** 3.95m x 3.19m (13' x 10' 6")

Double bedroom with double glazed window to the front. Central heating radiator. Original pine floorboards.

**Bedroom 3** 2.18m x 2.73m (7' 2" x 8' 11")

Double glazed window. Original pine floorboards. Central heating radiator.

**Bedroom 4** 2.72m x 2.42m (8' 11" x 7' 11")

Double glazed window. Original pine floorboards. Central heating radiator.

**Bathroom** 2.66m x 1.77m (8' 9" x 5' 10")

Tiled flooring and walls. Bath with shower over and a shower screen. Back to wall wc. Vanity unit. Vertical heated towel rail. Double glazed window.