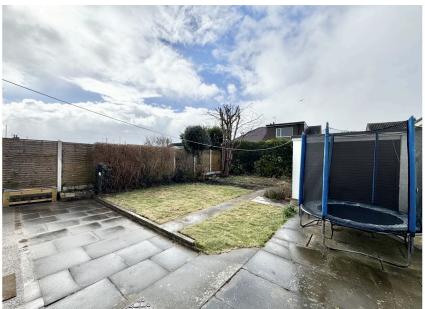

This home benefits from double-glazed windows and gas central heating, ensuring comfort year-round.

Externally, the property boasts a large outdoor space. The front features a spacious driveway, providing off-road parking for multiple vehicles. To the rear, you'll find a lawned garden, a patio area, and a detached garage, perfect for storage or additional parking.