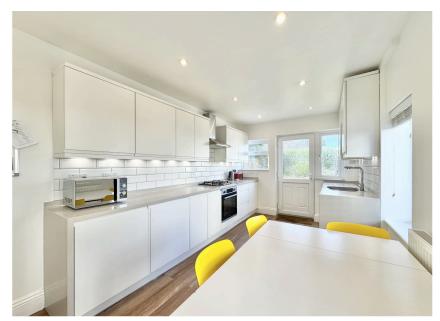

This fantastic home is not to be missed! Contact Tudor Sales & Lettings today on 0113 282 3056 to arrange a viewing.

**Kitchen Diner** 4.97m x 2.70m (16' 4" x 8' 10")

Fitted with a wide range of wall and base units. Integrated oven, gas hob and extractor hood over. Tiled splashback. Sink and tap. Corian worktops. Integrated appliances include: - dishwasher, washing machine and undercounter fridge and freezer. Double glazed windows. Central heating radiator. Door opens to the rear garden. Pantry, perfect for storage.