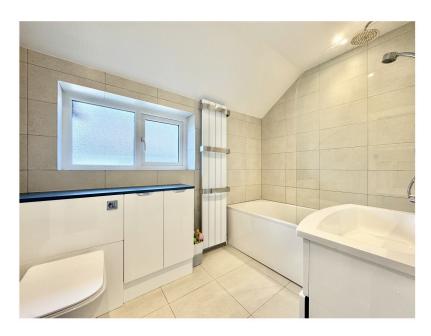

**Bedroom 4** 2.72m x 2.42m (8' 11" x 7' 11")

Double glazed window. Original pine floorboards. Central heating radiator.

**Bathroom** 2.66m x 1.77m (8' 9" x 5' 10")

Tiled flooring and walls. Bath with shower over and a shower screen. Back to wall wc. Vanity unit. Vertical heated towel rail. Double glazed window.