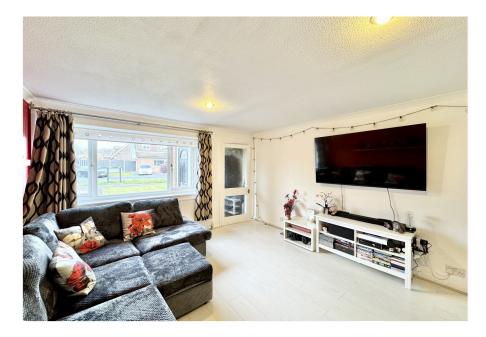

#### Living Room 3.95m x 5.32m (13' x 17' 5")

Generously proportioned living room with coving to ceiling, wooden flooring, centrally heated radiator and double glazed window.