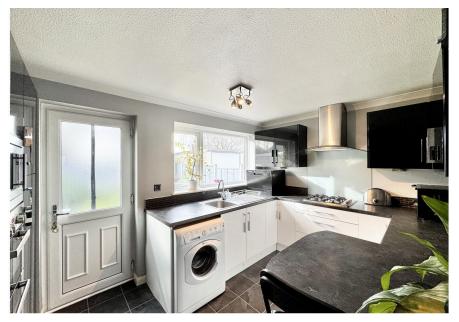

#### **Kitchen** 3.95m x 2.74m (13' x 9' )

Modern fitted kitchen with a range of wall and base units and integrated appliances including, Sink with mixer tap, Double oven, microwave, hob with extractor fan over, fridge freezer and dishwasher. Double glazed window and door to rear garden. Coving and spotlighting to ceiling and tiled splashback to worksurface area.