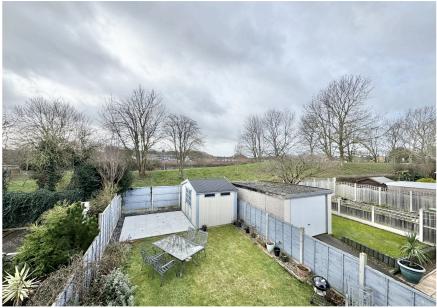

The property benefits from double-glazed windows and gas central heating, ensuring comfort all year round. Note that there will be a new Worcester Bosch Combi-Boiler installed on the 17.03.2025.

Externally, the home boasts a driveway and lawned area to the front, while the large rear garden features both lawn and patio areas, perfect for outdoor relaxation or entertaining. Additionally, a spacious, insulated summerhouse provides a versatile space for work, leisure, or extra storage.