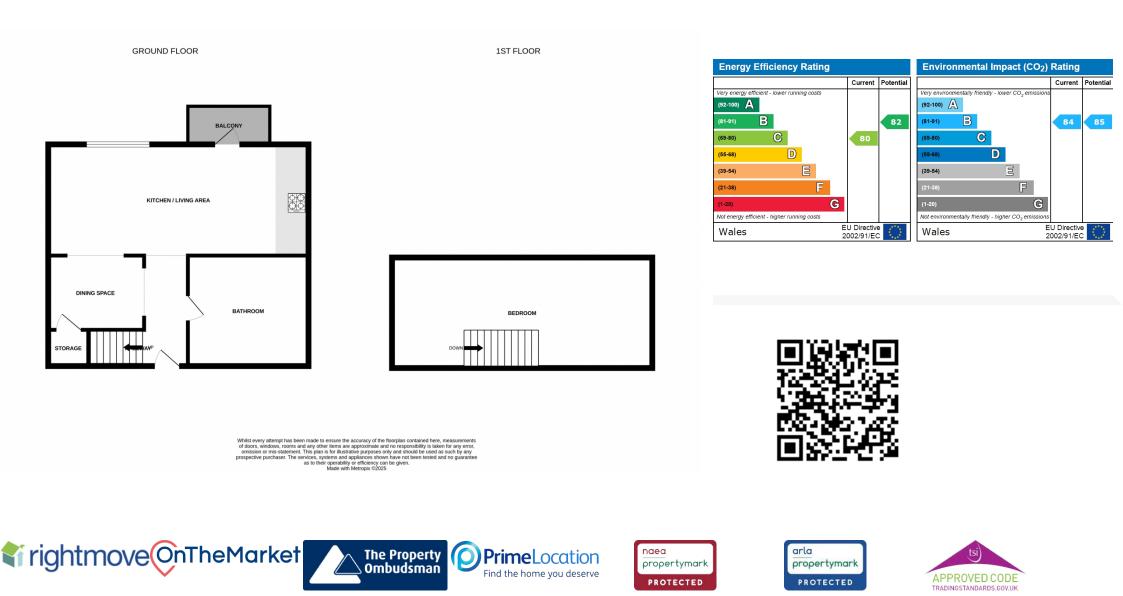

## Offers in the region of £77,500 Ledgard Wharf, Mirfield

Tudor Sales & Lettings are delighted to bring to the market for sale this modern one bedroom apartment located at Ledgard wharf in Mirfield. This would make the perfect first home or investment opportunity. The internal layout comprises in brief: - entrance hallway, open plan living area with a fitted kitchen. Stairs lead to a Mezzanie bedroom area. On the ground floor space you have access to the bathroom. You also have access to a balcony.

## TUDOR | Sales & Lettings

Offers in the region of £77,500 Ledgard Wharf, Mirfield