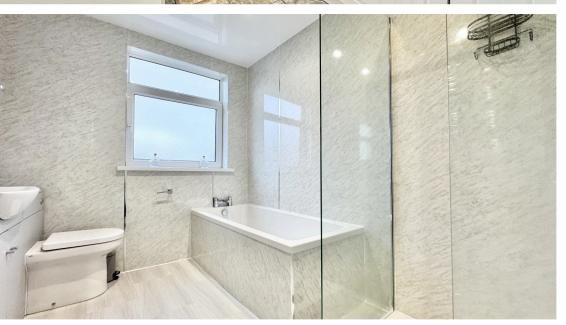

#### Bathroom 3.04m x 2.22m (10' x 7' 3")

Modern bathroom with white four piece suite comprising of bath, seperate shower cubicle, hand basin with storage under and WC. Double glazed window and centrally heated towel rail.