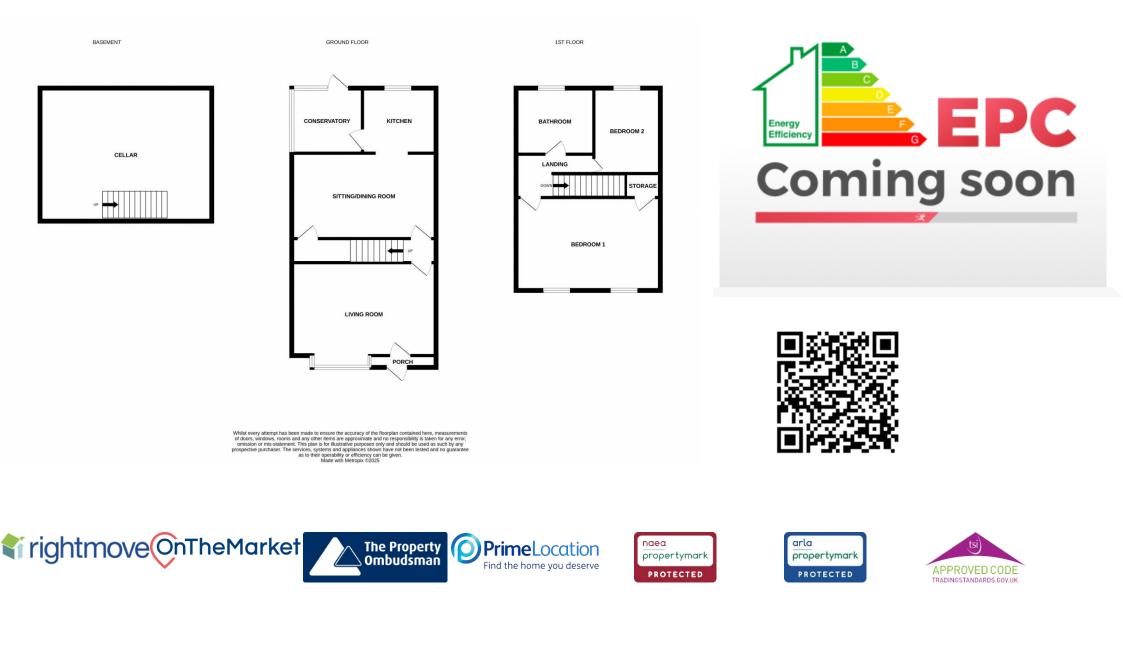

The accomodation comprises of in brief: to the lower ground floor: cellar

To the ground floor: Living room, Dining room and Kitchen extension with porch to rear.

To the first floor: two double bedrooms and modern bathroom.

### Living Room 4.58m x 3.77m (15' x 12' 4")

Boasting Feature fireplace with mantlepiece surround, coving to ceiling, wooden flooring, double glazed window and door. Centrally heated radiator.

#### Dining Room 4.62m x 4.03m (15' 2" x 13' 3")

Large dining room with office space if required, fireplace and mantlepiece surround, wooden flooring, double glazed window and centrally heated radiator.

#### Kitchen 2.65m x 2.31m (8' 8" x 7' 7")

Modern fitted kitchen with a range of wall and base units and integrated appliances consisting of oven with hob and extractor fan over, plumbing for washing machine, sink with mixer tap and tiled splashback to worksurface area. Double glazed window and door to conservatory.

#### Bedroom 1 4.56m x 3.78m (15' x 12' 5")

Double bedroom with coving to ceiling, double glazed window and centrally heated radiator. Over-stairs built in wardrobe.

**Bedroom 2** 2.17m x 4.04m (7' 1" x 13' 3") Double bedroom with coving to ceiling, double glazed window and centrally heated radiator.

#### Bathroom 3.04m x 2.22m (10' x 7' 3")

Modern bathroom with white four piece suite comprising of bath, seperate shower cubicle, hand basin with storage under and WC. Double glazed window and centrally heated towel rail.

Cellar 4.49m x 4.71m (14' 9" x 15' 5")