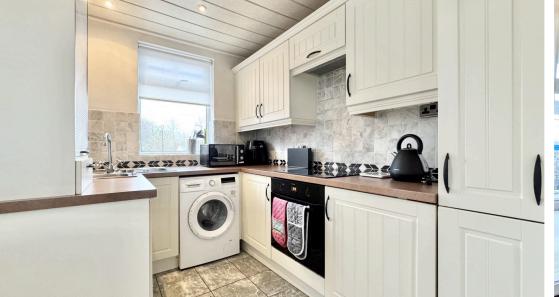

#### Kitchen 2.65m x 2.31m (8' 8" x 7' 7")

Modern fitted kitchen with a range of wall and base units and integrated appliances consisting of oven with hob and extractor fan over, plumbing for washing machine, sink with mixer tap and tiled splashback to worksurface area. Double glazed window and door to conservatory.