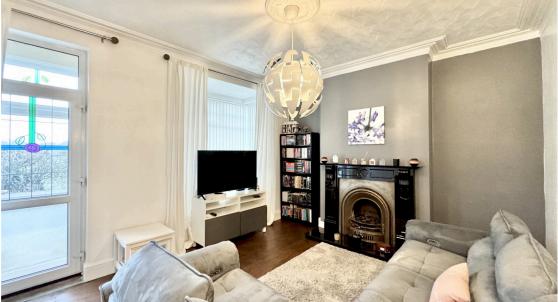

### Living Room 4.58m x 3.77m (15' x 12' 4")

Boasting Feature fireplace with mantlepiece surround, coving to ceiling, wooden flooring, double glazed window and door. Centrally heated radiator.