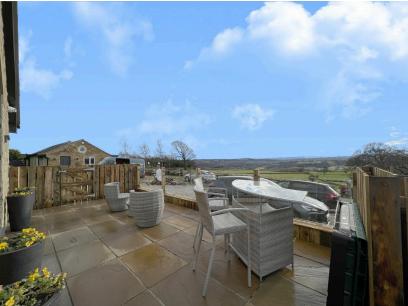

Two standout features of this remarkable property are the far-reaching countryside views and the fantastic outdoor bar area, located in the rear garden—a perfect spot for entertaining family and friends all year round.

Externally, the front of the property boasts a paved patio, ideal for soaking in the stunning open-field views and embracing the peaceful surroundings. The rear garden offers a low-maintenance paved area with artificial turf, creating a versatile outdoor space for relaxation and entertaining.