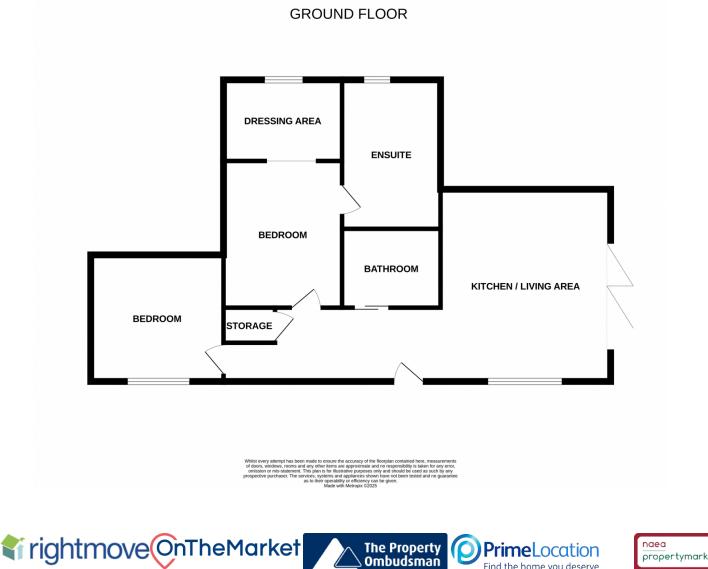

Stepping inside, the property comprises:

- A welcoming entrance hallway leading into a stylish open-plan living space, complete with a bespoke fitted kitchen.
- A luxurious principal suite, featuring a dressing area and a sleek en-suite bathroom.
- A spacious second double bedroom and a beautifully designed family bathroom.

#### Kitchen / Living Area 5.28m x 3.50m (17' 4" x 11' 6")

A simply stunning kitchen and living area with delightful countryside views! fitted with a range of wall and base units. Worktops. Sink and tap. Island area. Integrated oven, hob and extractor hood over. Mirrored splashback. Other integrated appliances include: - microwave, dishwasher, wine cooler under counter fridge and freezer. Bi-Folding doors open to the front patio. Double glazed window making this a light and airy space.

**Bedroom 1** 2.59m x 3.12m (8' 6" x 10' 3")

Double bedroom with dressing area and door giving access to an en-suite.

**En-Suite** 3.36m x 2.14m (11' x 7' )

Walk in shower. WC. Vanity unit. Heated towel rail. Double glazed window.

Bedroom 2 3.24m x 2.48m (10' 8" x 8' 2")

Double bedroom with a fitted wardrobe. Double glazed window.

**Bathroom** 2.15m x 1.75m (7' 1" x 5' 9")

Luxurious bathroom comprising of: - bath with shower over, vanity unit and a push button wc. Heated towel rail.