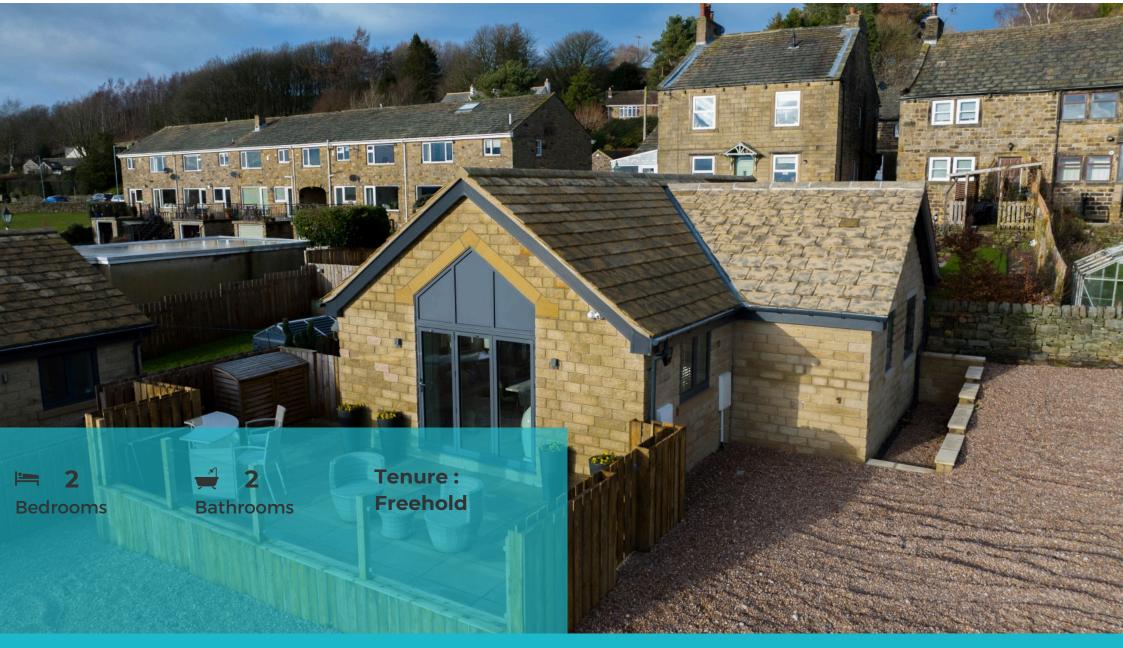

### Offers in the region of £525,000 The Old Dairy, Hawksworth

The Old Dairy is a truly stunning two bedroom detached, stone built bungalow located in Hawksworth. To be sold with no onward chain!

Call Tudor Sales & Lettings on 0113 282 3056 for more information or to arrange a viewing!

Nestled in the picturesque setting of Spring Side Farm in Hawksworth, The Old Dairy is an exceptional two-bedroom stone-built bungalow that seamlessly blends modern comfort with rural charm. Boasting high-quality fixtures and fittings throughout, this superb home offers a truly unique lifestyle.