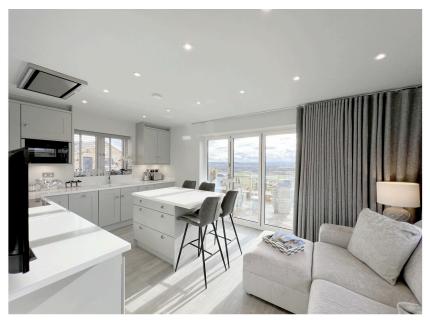

#### Kitchen / Living Area 5.28m x 3.50m (17' 4" x 11' 6")

A simply stunning kitchen and living area with delightful countryside views! fitted with a range of wall and base units. Worktops. Sink and tap. Island area. Integrated oven, hob and extractor hood over. Mirrored splashback. Other integrated appliances include: - microwave, dishwasher, wine cooler under counter fridge and freezer. Bi-Folding doors open to the front patio. Double glazed window making this a light and airy space.