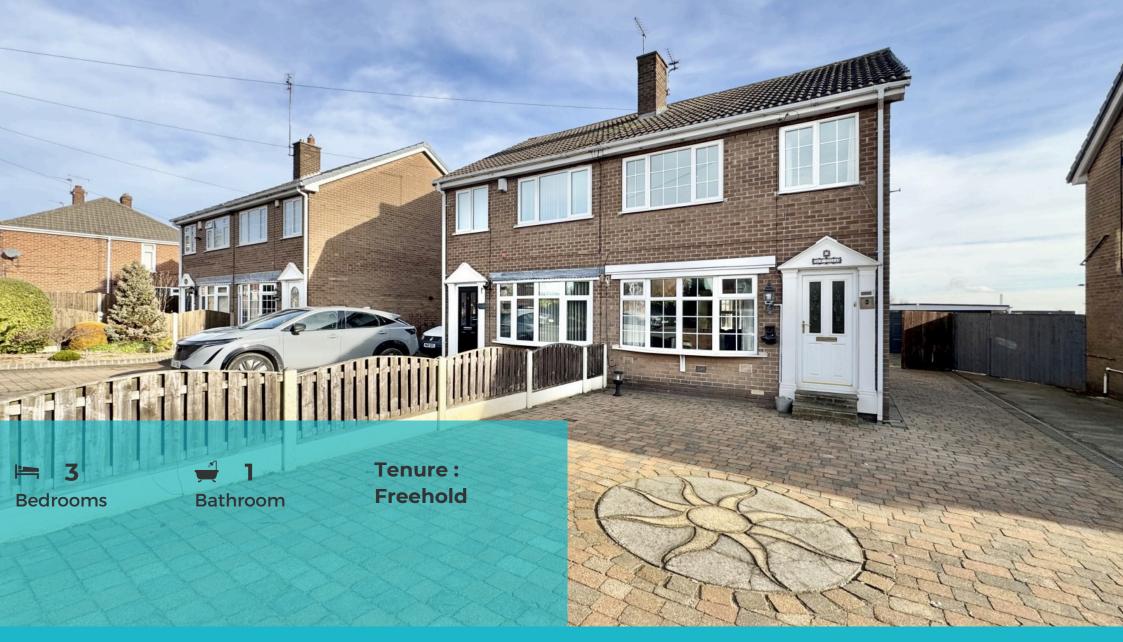

#### Offers in excess of £200,000 Dale Villas, Castleford

2 MAIN STREET, GARFORTH LEEDS | info@tudorproperty.co.uk

### Offers in excess of £200,000 Dale Villas, Castleford

To be sold with no onward chain is this three bedroom semi detached home located on Dale Villas in Castleford. Offering spacious rooms throughout, the property internally comprises in brief: - ground floor: - lounge, kitchen diner and a conservatory. First floor: - landing, three bedrooms and a bathroom. The property has the benefit of double glazed windows and gas central heating. Externally, you have a large driveway to the front that provides off road parking. To the rear you have a low maintenance garden and garage. Call Tudor Sales & Lettings on 0113 282 3056 for more information or to arrange a viewing! Living Room  $4.80m \times 4.41m$  (15' 9" x 14' 6")