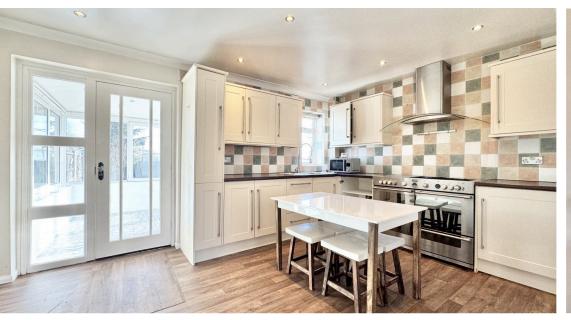

#### Kitchen/Diner 4.64m x 3.03m (15' 3" x 9' 11")

Modern fitted kitchen with tiled splashback and a range of wall and base units. Integrated appliances include sink with mixer tap, range style double oven with hob and extractor fan over. Laminate wooden flooring, centrally heated radiator and double glazed window. Suprisingly useful under stairs storage cupboard.