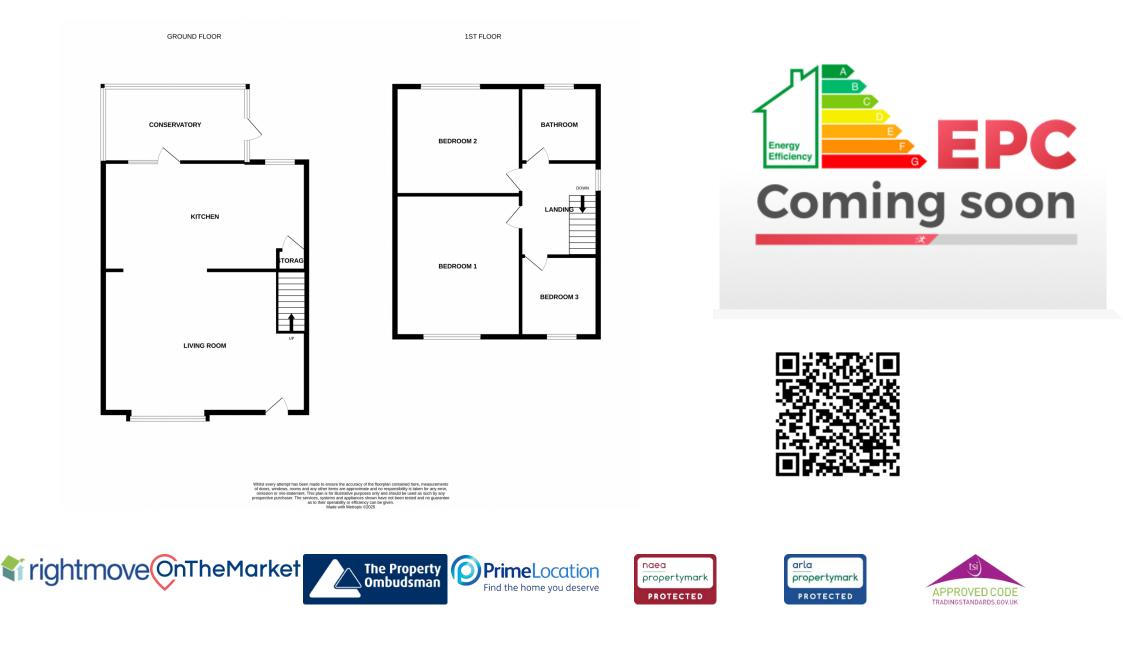

### Offers in excess of £200,000 Dale Villas, Castleford

To be sold with no onward chain is this three bedroom semi detached home located on Dale Villas in Castleford. Offering spacious rooms throughout, the property internally comprises in brief: - ground floor: - lounge, kitchen diner and a conservatory. First floor: - landing, three bedrooms and a bathroom. The property has the benefit of double glazed windows and gas central heating. Externally, you have a large driveway to the front that provides off road parking. To the rear you have a low maintenance garden and garage. Call Tudor Sales & Lettings on 0113 282 3056 for more information or to arrange a viewing! Living Room  $4.80m \times 4.41m$  (15' 9" x 14' 6")

Generously proportioned living room with a double glazed bay window and centrally heated radiator

#### Kitchen/Diner 4.64m x 3.03m (15' 3" x 9' 11")

Modern fitted kitchen with tiled splashback and a range of wall and base units. Integrated appliances include sink with mixer tap, range style double oven with hob and extractor fan over. Laminate wooden flooring, centrally heated radiator and double glazed window. Suprisingly useful under stairs storage cupboard.

**Conservatory** 3.04m x 2.69m (10' x 8' 10") Conservatory with centrally heated radiator. Double glazed to three sides with door to low maintenance garden.

**Bedroom 1** 3.80m x 2.74m ( $12' 6'' \times 9'$ ) Double bedroom with fitted cupboards and storage units. Centrally heated radiator and double glazed window

**Bedroom 2** 3.42m x 2.74m (11' 3" x 9' ) Double bedroom with centrally heated radiator and double glazed window

**Bedroom 3** 2.50m x 1.83m (8' 2" x 6' ) Single bedroom with double glazed window and centrally heated radiator

Bathroom 1.93m x 1.81m (6' 4" x 5' 11")

House bathroom with white three piece suite comprising of bath with shower over, sink with storage units under and WC. Centrally heated towel rail and double glazed window with privacy glass.