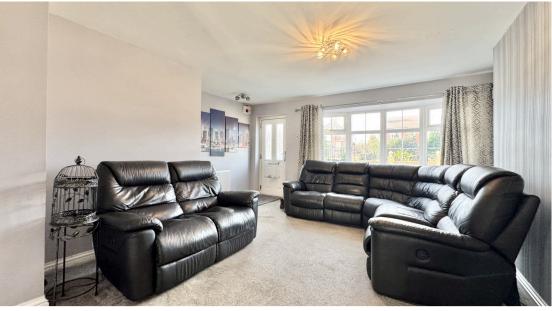

Generously proportioned living room with a double glazed bay window and centrally heated radiator