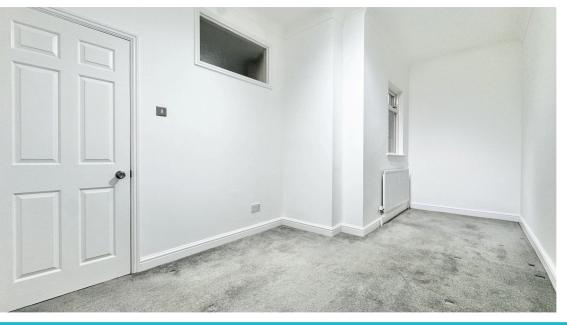

**Bedroom 1** 3.44m x 3.10m (11' 3" x 10' 2")

Double bedroom with double glazed window and centrally heated radiator.

**Bedroom 2** 5.29m x 2.61m (17' 4" x 8' 7")

Double bedroom with centrally heated radiator and double glazed French style patio doors to garden.