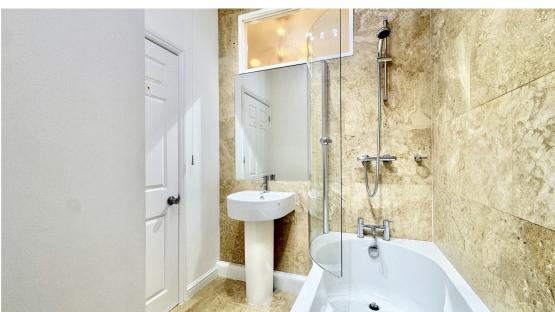

**Bathroom** 2.63m x 1.82m (8' 8" x 6')

Modern bathroom with white three piece suite comprising of hand basin, bath with shower over and shower screen, WC and centrally heated towel rail.