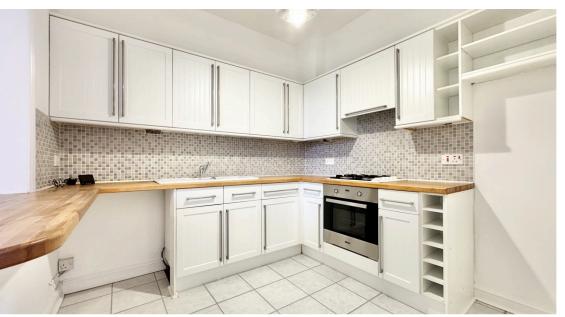

**Living Room** 4.71m x 4.29m (15' 5" x 14' 1")

Lovely, large living room with bay window, high ceilings, bay window, centrally heated radiator.

**Kitchen** 2.71m x 2.52m (8' 11" x 8' 3")

Modern fitted kitchen with a range of wall and base units and integrated appliances including oven with hob and extractor fan over. Tiled splashback to wooden worksurface area. Tiled flooring and open window to living room.