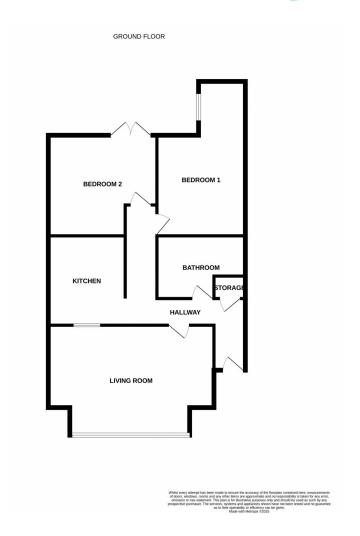

The apartment layout briefly comprises:

- Entrance Hallway
- Modern Kitchen
- Generously Sized Lounge
- Two Bedrooms
- Family Bathroom

Additional benefits include gas central heating and an exclusive garden area to the rear. You also have access to a shared garage which has parking for one vehicle.

**Living Room** 4.71m x 4.29m (15' 5" x 14' 1")

Lovely, large living room with bay window, high ceilings, bay window, centrally heated radiator.

**Kitchen** 2.71m x 2.52m (8' 11" x 8' 3")

Modern fitted kitchen with a range of wall and base units and integrated appliances including oven with hob and extractor fan over. Tiled splashback to wooden worksurface area. Tiled flooring and open window to living room.

**Bedroom 1** 3.44m x 3.10m (11' 3" x 10' 2")

Double bedroom with double glazed window and centrally heated radiator.

**Bedroom 2** 5.29m x 2.61m (17' 4" x 8' 7")

Double bedroom with centrally heated radiator and double glazed French style patio doors to garden.

**Bathroom** 2.63m x 1.82m (8' 8" x 6')

Modern bathroom with white three piece suite comprising of hand basin, bath with shower over and shower screen, WC and centrally heated towel rail.