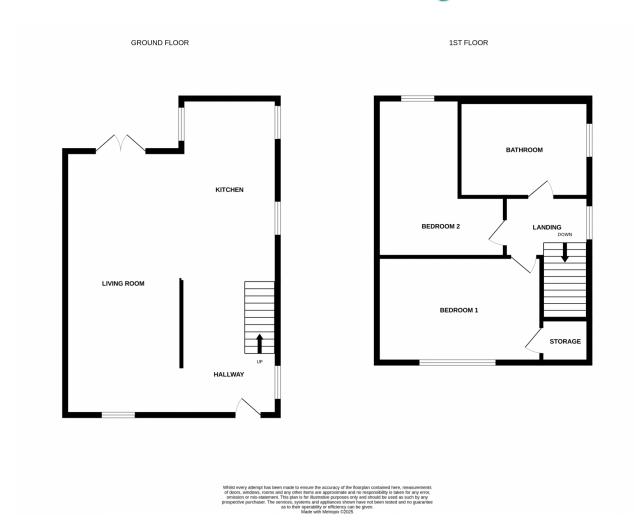

Large living room with French style double glazed double patio doors, double glazed window and spotlighting to ceiling. Underfloor heating

**Kitchen** 4.81m x 2.44m (15' 9" x 8')

Modern fitted kitchen with three double glazed windows and a range of wall and base units and integrated appliances comprising of sink with mixer tap, oven with hob and extractor fan over and space for appliances currently used for a dishwasher, washing machine and dryer. Spotlighting to ceiling and under floor heating.

**Bedroom 1** 4.30m x 2.82m (14' 1" x 9' 3")

Double bedroom with spotlighting to ceiling, double glazed window and upright centrally heated radiator.

**Bedroom 2** 3.34m x 2.69m (10' 11" x 8' 10")

Double bedroom with spotlighting to ceiling, double glazed window and centrally heated radiator

**Bathroom** 2.43m x 1.89m (8' x 6' 2")

Wow-factor bathroom with walk-in shower, hand basin with storage unit under and WC. Double glazed window with privacy glass and centrally heated towel rail.