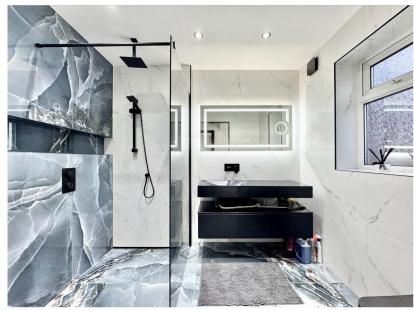

**Bathroom** 2.43m x 1.89m (8' x 6' 2")

Wow-factor bathroom with walk-in shower, hand basin with storage unit under and WC. Double glazed window with privacy glass and centrally heated towel rail.