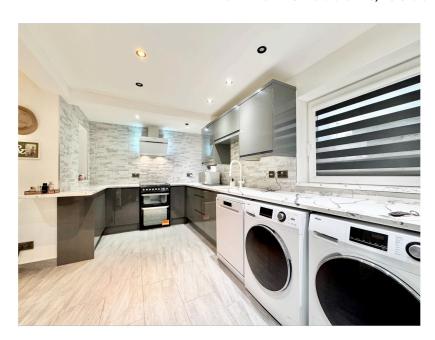

Large living room with French style double glazed double patio doors, double glazed window and spotlighting to ceiling. Underfloor heating

**Kitchen** 4.81m x 2.44m (15' 9" x 8')

Modern fitted kitchen with three double glazed windows and a range of wall and base units and integrated appliances comprising of sink with mixer tap, oven with hob and extractor fan over and space for appliances currently used for a dishwasher, washing machine and dryer. Spotlighting to ceiling and under floor heating.