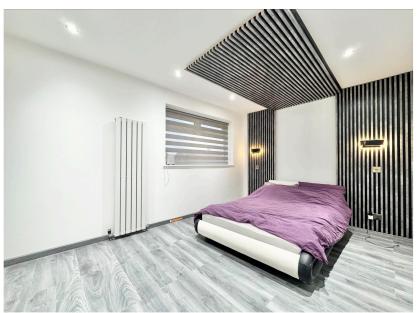

**Bedroom 1** 4.30m x 2.82m (14' 1" x 9' 3")

Double bedroom with spotlighting to ceiling, double glazed window and upright centrally heated radiator.

**Bedroom 2** 3.34m x 2.69m (10' 11" x 8' 10")

Double bedroom with spotlighting to ceiling, double glazed window and centrally heated radiator