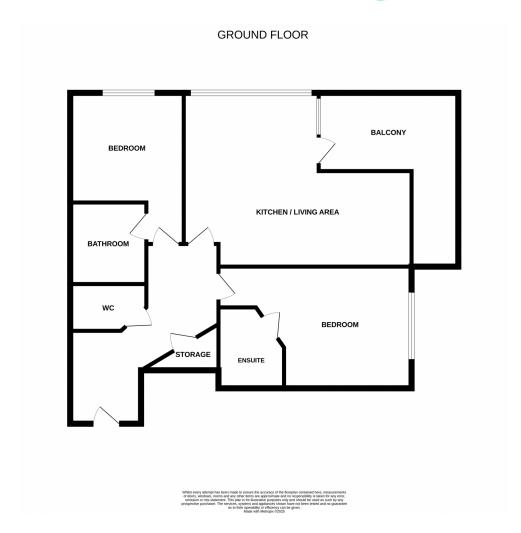

Tudor Sales & Lettings are delighted to bring to the market for sale, this spacious, 6th floor apartment located at McClintock House in Leeds City Centre. A particular key feature of this immaculate apartment is the large balcony and beautiful views over Leeds Dock. The internal layout comprises in brief: - entrance hallway with storage cupboard, wc / cloaks, open plan living area with fitted kitchen. Two double bedrooms, both benefit from en-suites. The apartment has electric heating. Floor area measures to approximately 850 sq ft. Conveniently located within walking distance from Tesco express and various shops and restaurants. Early viewing highly recommended to appreciated the quality of property on offer. Call Tudor Sales & Lettings on 0113 282 3056 for more information or to arrange a viewing. Service charge £3661. Ground rent £250 per annum.

#### **Kitchen / Living Area** 6.41m x 5.84m (21' x 19' 2")

A superb and spacious open plan living space with a fitted kitchen. Kitchen comes with a range of wall and base units. Worksurfaces. Sink and tap. Integrated oven, hob and extractor over. Other integrated appliances include a fridge freezer, washing machine, microwave and a dishwasher. Hardwood flooring. Electric heaters. Door opens to large balcony with stunning views over Leeds Dock.

**Bedroom 1** 3.91m x 3.19m (12' 10" x 10' 6")

Double bedroom with window and electric heater.

**Bathroom** 2.24m x 1.65m (7' 4" x 5' 5")

Fully tiled bathroom with a bath and shower over. Wash hand basin and a wc. Heated towel rail.

**Bedroom 2** 5.26m x 3.08m (17' 3" x 10' 1")

Double bedroom with window and electric heater.

**En-Suite** 1.50m x 2.05m (4' 11" x 6' 9")

Fully tiled en-suite with wash hand basin, wc and a shower cubicle. Heated towel rail.

**WC** 1.79m x 1.69m (5' 10" x 5' 7")

Part tiled walls. Wash hand basin. WC. Heated towel rail.