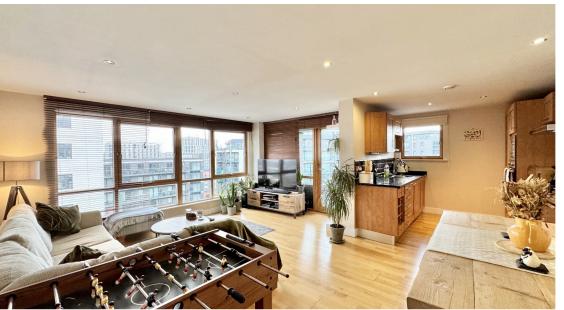

#### **Kitchen / Living Area** 6.41m x 5.84m (21' x 19' 2")

A superb and spacious open plan living space with a fitted kitchen. Kitchen comes with a range of wall and base units. Worksurfaces. Sink and tap. Integrated oven, hob and extractor over. Other integrated appliances include a fridge freezer, washing machine, microwave and a dishwasher. Hardwood flooring. Electric heaters. Door opens to large balcony with stunning views over Leeds Dock.