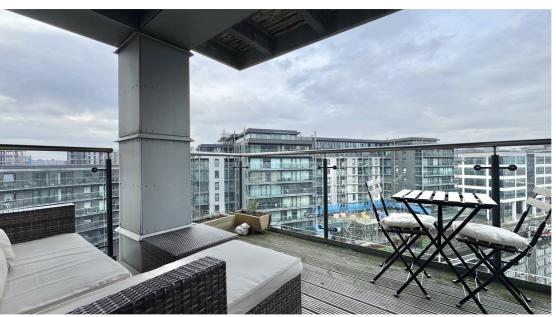

Tudor Sales & Lettings are delighted to bring to the market for sale, this spacious, 6th floor apartment located at McClintock House in Leeds City Centre. A particular key feature of this immaculate apartment is the large balcony and beautiful views over Leeds Dock. The internal layout comprises in brief: - entrance hallway with storage cupboard, wc / cloaks, open plan living area with fitted kitchen. Two double bedrooms, both benefit from en-suites. The apartment has electric heating. Floor area measures to approximately 850 sq ft. Conveniently located within walking distance from Tesco express and various shops and restaurants. Early viewing highly recommended to appreciated the quality of property on offer. Call Tudor Sales & Lettings on 0113 282 3056 for more information or to arrange a viewing. Service charge £3661. Ground rent £250 per annum.

#### **Kitchen / Living Area** 6.41m x 5.84m (21' x 19' 2")

A superb and spacious open plan living space with a fitted kitchen. Kitchen comes with a range of wall and base units. Worksurfaces. Sink and tap. Integrated oven, hob and extractor over. Other integrated appliances include a fridge freezer, washing machine, microwave and a dishwasher. Hardwood flooring. Electric heaters. Door opens to large balcony with stunning views over Leeds Dock.