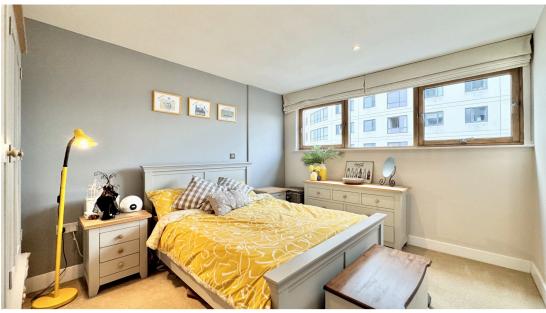

**Bedroom 1** 3.91m x 3.19m (12' 10" x 10' 6")

Double bedroom with window and electric heater.

**Bathroom** 2.24m x 1.65m (7' 4" x 5' 5")

Fully tiled bathroom with a bath and shower over. Wash hand basin and a wc. Heated towel rail.

**Bedroom 2** 5.26m x 3.08m (17' 3" x 10' 1")

Double bedroom with window and electric heater.

**En-Suite** 1.50m x 2.05m (4' 11" x 6' 9")

Fully tiled en-suite with wash hand basin, wc and a shower cubicle. Heated towel rail.