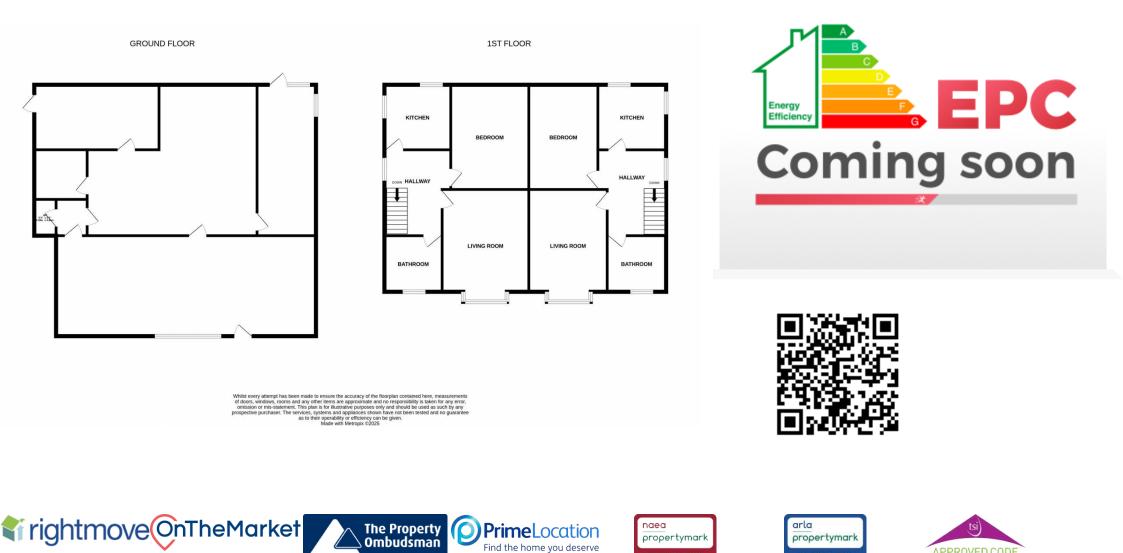

Ground floor: 98.34 sq metres (1058 sq ft ) approx

Comprises of: Front Office, Main Area, Back Room, Back Office, Small Office, WC

First floor flats: Living room, Bathroom, Kitchen, Bedroom. Currently one of which is rented out for £550pcm with a tenant on a rolling contract. The other recently fully renovated.

To the rear: Large Double Garage.

Parking to the front and rear for several vehicles.

Front Office 8.78m x 4.85m (28' 10" x 15' 11")

Main Area 8.35m x 6.90m (27' 5" x 22' 8")

Back Room 4.18m x 2.84m (13' 9" x 9' 4")

**Back Office** 6.35*m x* 2.37*m* (20' 10" *x* 7' 9")

Small Office 2.44m x 2.19m (8' x 7' 2")

Flat 1&2 Living Room 4.53m x 3.60m (14' 10" x 11' 10")

Flat 1&2 Bedroom 3.93m x 3.28m (12' 11" x 10' 9")

**Flat 1&2 Kitchen** 2.37m x 2.15m (7' 9" x 7' 1")

Flat 1&2 Bathroom 2.07m x 1.96m (6' 9" x 6' 5")