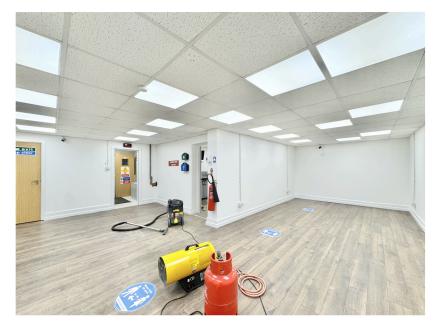

Ground floor: 98.34 sq metres (1058 sq ft ) approx

Comprises of: Front Office, Main Area, Back Room, Back Office, Small Office, WC

First floor flats: Living room, Bathroom, Kitchen, Bedroom. Currently one of which is rented out for £550pcm with a tenant on a rolling contract. The other recently fully renovated.

To the rear: Large Double Garage.

Parking to the front and rear for several vehicles.

Front Office 8.78m x 4.85m (28' 10" x 15' 11")

Main Area 8.35m x 6.90m (27' 5" x 22' 8")

Back Room 4.18m x 2.84m (13' 9" x 9' 4")

**Back Office** 6.35*m x* 2.37*m* (20' 10" *x* 7' 9")

Small Office 2.44m x 2.19m (8' x 7' 2")

Flat 1&2 Living Room 4.53m x 3.60m (14' 10" x 11' 10")

Flat 1&2 Bedroom 3.93m x 3.28m (12' 11" x 10' 9")

**Flat 1&2 Kitchen** 2.37m x 2.15m (7' 9" x 7' 1")