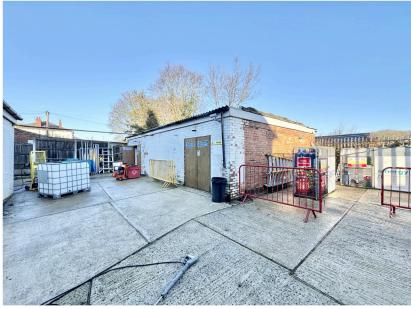

To the rear: Large Double Garage.

Parking to the front and rear for several vehicles.

Front Office 8.78m x 4.85m (28' 10" x 15' 11")

Main Area 8.35m x 6.90m (27' 5" x 22' 8")

Back Room 4.18m x 2.84m (13' 9" x 9' 4")