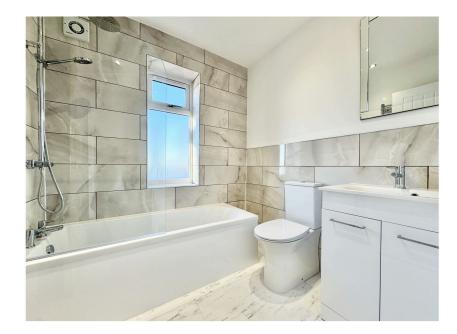

Ground floor: 98.34 sq metres (1058 sq ft ) approx

Comprises of: Front Office, Main Area, Back Room, Back Office, Small Office, WC

First floor flats: Living room, Bathroom, Kitchen, Bedroom. Currently one of which is rented out for £550pcm with a tenant on a rolling contract. The other recently fully renovated.

Flat 1&2 Bathroom 2.07m x 1.96m (6' 9" x 6' 5")