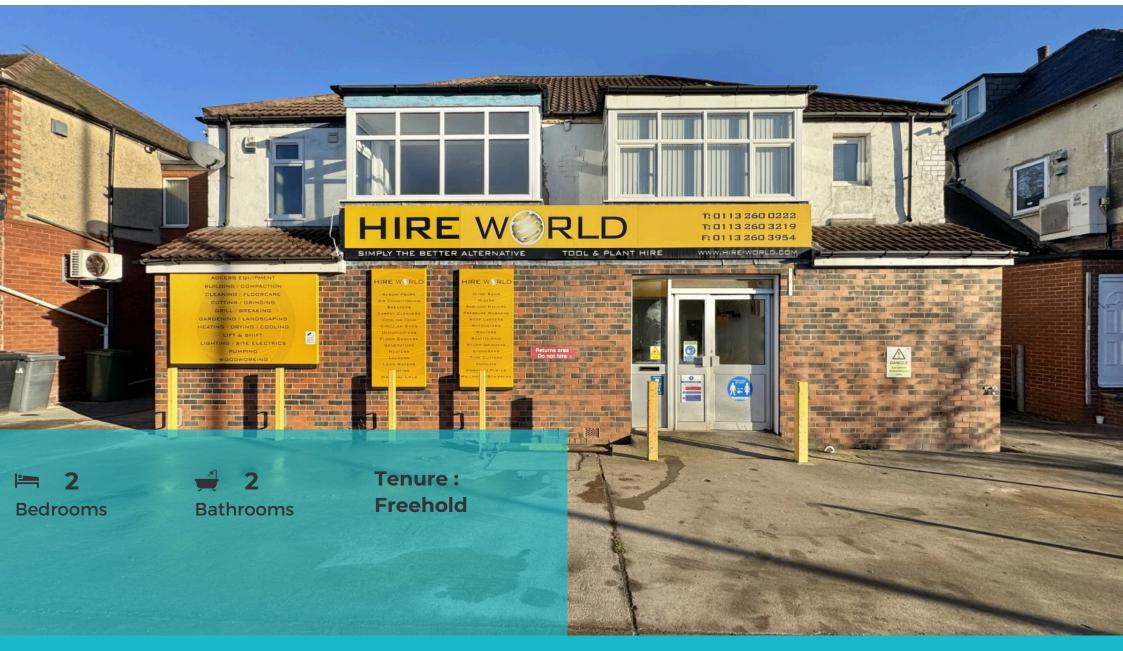

### Asking Price £475,000 Selby Road, Leeds

Tudor Sales and Lettings are proud to present for sale this large commercial building in prime location with two self contained flats.

Situated on Selby Road, Leeds close to Colton Retail Park this building has internal space as follows

Ground floor: 98.34 sq metres (1058 sq ft ) approx

Comprises of: Front Office, Main Area, Back Room, Back Office, Small Office, WC

First floor flats: Living room, Bathroom, Kitchen, Bedroom. Currently one of which is rented out for £550pcm with a tenant on a rolling contract. The other recently fully renovated.

To the rear: Large Double Garage.

Parking to the front and rear for several vehicles.

Front Office 8.78m x 4.85m (28' 10" x 15' 11")

Main Area 8.35m x 6.90m (27' 5" x 22' 8")

Back Room 4.18m x 2.84m (13' 9" x 9' 4")