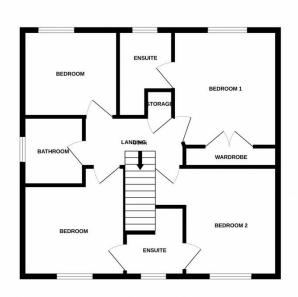

**Bedroom 1** 3.93m x 3.47m (12' 11" x 11' 5")

Double bedroom with double glazed window and centrally heated radiator and fitted wardrobes.

**En-Suite** 2.09m x 1.88m (6' 10" x 6' 2")

en-suite shower room with white three piece bathroom suite comprising of shower tray, hand basin and shower tray. Double glazed window and centrally heated radiator.

**Bedroom 2** 3.30m x 3.62m (10' 10" x 11' 11")

Double bedroom with double glazed window and centrally heated radiator.

**Jack and Jill en-suite** 1.74m x 2.68m (5' 9" x 8' 10")

Providing en-suite facilities for two bedrooms is this en-suite with white three piece bathroom suite comprising of shower tray, WC and hand basin. partially tiled with extractor fan, double glazed window and centrally heated radiator.

**Bedroom 3** 3.30m x 3.00m (10' 10" x 9' 10")

Double bedroom with double glazed window and centrally heated radiator.

**Bedroom 4** 2.95m x 2.68m (9' 8" x 8' 10")

Double bedroom with double glazed window and centrally heated radiator.

**Bathroom** 2.09m x 1.88m (6' 10" x 6' 2")

Modern bathroom with white three piece suite comprising of bath, hand basin and WC. tiled to bath and basin area the bathroom also has a double glazed window with privacy glass and heated towel rail.

## TUDOR | Sales & Lettings

GROUND FLOOR

1ST FLOOR

Whilst every stempt has been made to ensure the accuracy of the floorplan contained here, measurements of store, windows, norms and any other items are approximate and no responsibility is taken for any enror, omission or mis-statement. This plan is for flustrative purposes only and should be used as such by any prospective purchaser. The expensive systems and appliances shown have not been tested and no guarantee as to their operability or efficiency can be given.