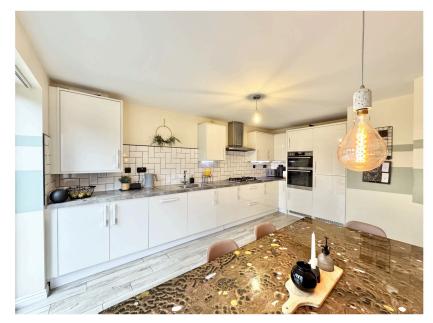

**Kltchen/Diner** 4.80m x 3.83m (15' 9" x 12' 7")

Generously proportioned modern kitchen/diner with a range of wall and base units and integrated appliances including, fridge freezer, double oven, dishwasher and sink with mixer tap, hob with extractor fan over, tiled splashback. Double glazed French style patio doors to rear garden.