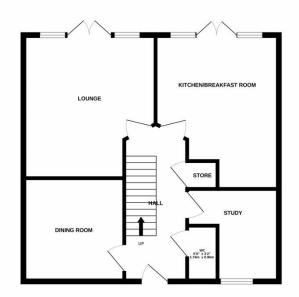

**Kltchen/Diner** 4.80m x 3.83m (15' 9" x 12' 7")

Generously proportioned modern kitchen/diner with a range of wall and base units and integrated appliances including, fridge freezer, double oven, dishwasher and sink with mixer tap, hob with extractor fan over, tiled splashback. Double glazed French style patio doors to rear garden.

**Living Room** 4.67m x 4.14m (15' 4" x 13' 7")

Living room with double glazed windows, double glazed French style patio doors to garden, centrally heated radiator.

**Dining Room/Bedroom 5** 3.17m x 2.93m (10' 5" x 9' 7")

Second reception room, could be used for multiple purposes, office, bedroom, playroom, dining room etc.

**Study** 2.94m x 2.89m (9' 8" x 9' 6")

Third reception room currently used as a Playroom/study with double glazed window and centrally heated radiator.

## TUDOR | Sales & Lettings

GROUND FLOOR

1ST FLOOR

Whilst every stempt has been made to ensure the accuracy of the floorplan contained here, measurements of store, windows, norms and any other items are approximate and no responsibility is taken for any enror, omission or mis-statement. This plan is for flustrative purposes only and should be used as such by any prospective purchaser. The expensive systems and appliances shown have not been tested and no guarantee as to their operability or efficiency can be given.