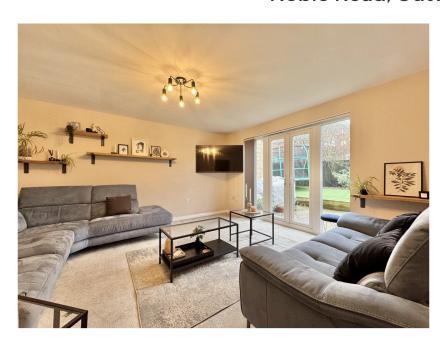

**Living Room** 4.67m x 4.14m (15' 4" x 13' 7")

Living room with double glazed windows, double glazed French style patio doors to garden, centrally heated radiator.

**Dining Room/Bedroom 5** 3.17m x 2.93m (10' 5" x 9' 7")