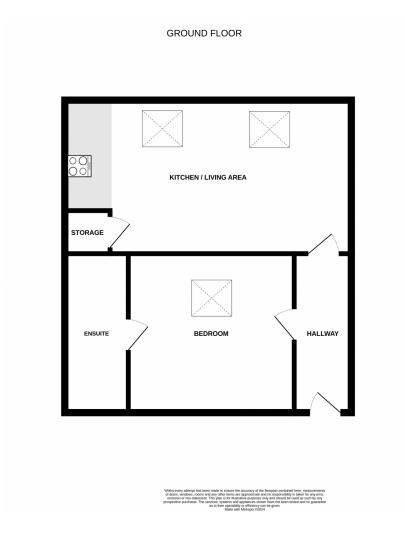

Tudor Sales & Lettings are pleased to bring to the market for sale this one bedroom apartment, located in The Spinning House at Blakeridge Mill Village in Batley. This modern apartment comprises in brief: - entrance hallway, open plan living area with a modern fitted kitchen. One double bedroom and a shower room. The apartment has electric heating. Blakeridge Mill Village has the benefit of on site secure parking. The residents can also enjoy the leisure facility which includes a swimming pool and gym. Call Tudor Sales & Lettings on 0113 282 3056 for more information or to arrange a viewing!