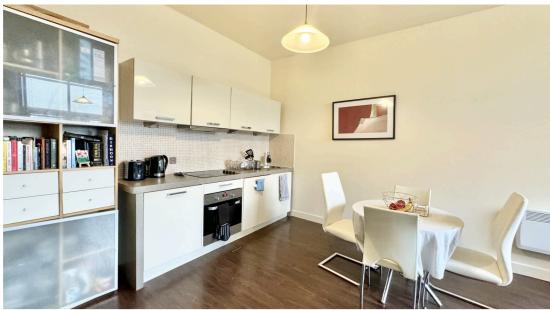

### **Kitchen/Living Room**

Open plan Kitchen/Living Room with a range of wall and base units to kitchen area. Integrated appliances include oven with hob over and sink with mixer tap. Electric radiator, wooden flooring and double glazed window.