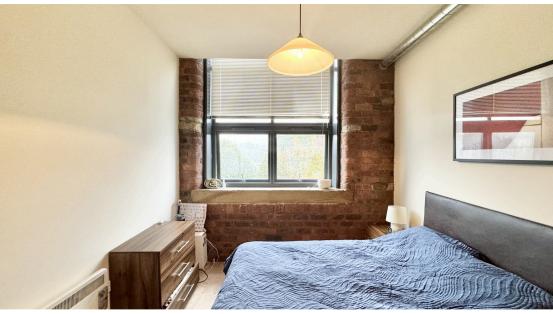

### Bedroom 1

Double bedroom with wooden flooring and double glazed window. Electric radiator