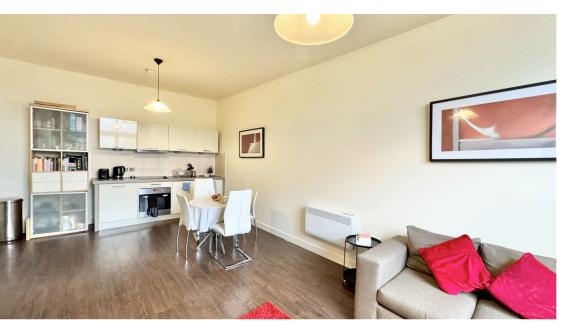

### **Kitchen/Living Room**

Open plan Kitchen/Living Room with a range of wall and base units to kitchen area. Integrated appliances include oven with hob over and sink with mixer tap. Electric radiator, wooden flooring and double glazed window.