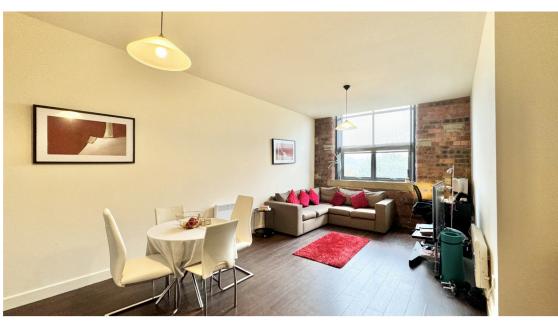

### Kitchen/Living Room

Open plan Kitchen/Living Room with a range of wall and base units to kitchen area. Integrated appliances include oven with hob over and sink with mixer tap. Electric radiator, wooden flooring and double glazed window.