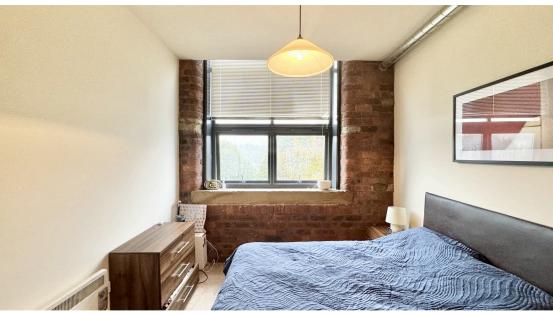

### Bedroom 1

Double bedroom with wooden flooring and double glazed window. Electric radiator