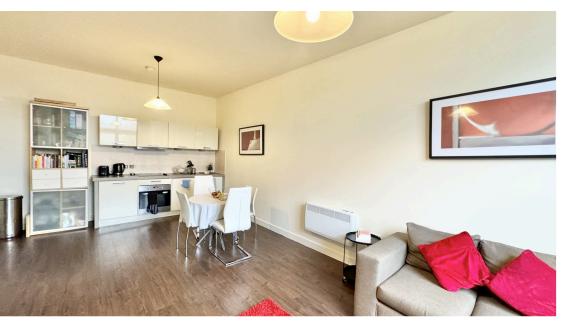

### Kitchen/Living Room

Open plan Kitchen/Living Room with a range of wall and base units to kitchen area. Integrated appliances include oven with hob over and sink with mixer tap. Electric radiator, wooden flooring and double glazed window.