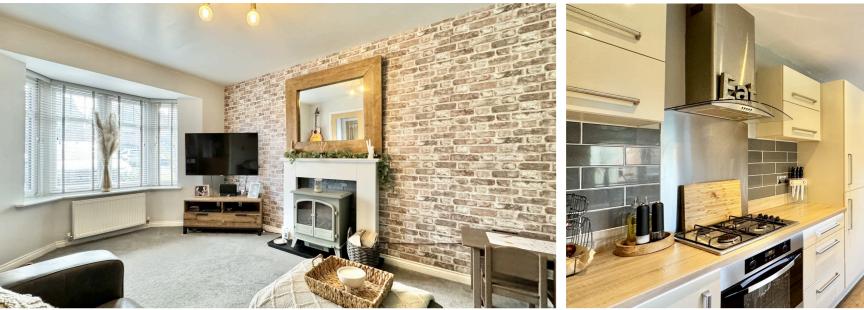

#### Kitchen/ Diner 6.68m x 2.66m (21' 11" x 8' 9")

Generously proportioned open plan kitchen/diner with a range of wall and base units and integrated appliances including oven with hob and extractor fan over, dishwasher, fridge freezer and sink with mixer tap. Spotlighting to ceiling, tiled splashback and wooden flooring. Double glazed French style patio doors to rear garden and additional window.

#### Living Room 4.75m x 3.11m (15' 7" x 10' 2")

Living room with feature fireplace and mantlepiece surround. Double glazed bay window and centrally heated radiator.