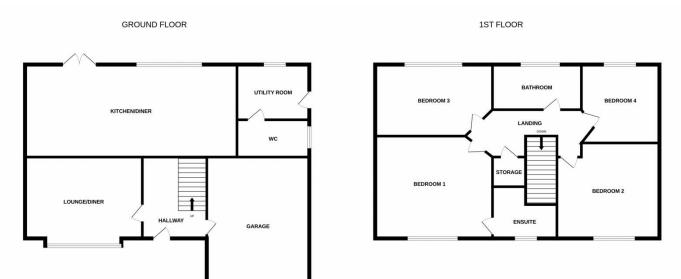

The accomodation comprises of in brief: to the ground floor: Kitchen/Diner, Living Room, Garage, Utility room and WC

To the first floor: Three double bedrooms, one with en-suite bathroom, one single bedroom and a house bathroom.

#### Kitchen/ Diner 6.68m x 2.66m (21' 11" x 8' 9")

Generously proportioned open plan kitchen/diner with a range of wall and base units and integrated appliances including oven with hob and extractor fan over, dishwasher, fridge freezer and sink with mixer tap. Spotlighting to ceiling, tiled splashback and wooden flooring. Double glazed French style patio doors to rear garden and additional window.

#### Living Room 4.75m x 3.11m (15' 7" x 10' 2")

Living room with feature fireplace and mantlepiece surround. Double glazed bay window and centrally heated radiator.

#### **Utility** 1.60m x 1.44m (5' 3" x 4' 9")

Utility room with base units and space for washing machine. Tiled splashback and double glazed window and door.

#### **WC** 1.43m x 0.94m (4' 8" x 3' 1")

Complete with two piece suite comprising of low flush WC and hand basin. Tiled splashback and centrally heated radiator. Double glazed window with privacy glass

#### **Bedroom 1** 3.83m x 3.16m (12' 7" x 10' 4")

Double bedroom with built in wardrobe, double glazed window and centrally heated radiator.

#### En-suite 2.01m x 1.82m (6' 7" x 6' )

En-suite shower room with white three piece suite comprising of Low flush WC, hand basin with storage unit under and shower tray. Centrally heated radiator and double glazed window with privacy glass

**Bedroom 2**  $4.02m \times 3.04m (13' 2'' \times 10')$ Double bedroom with centrally heated radiator and double glazed window.

**Bedroom 3** 3.20m x 2.92m (10' 6" x 9' 7") Double bedroom with centrally heated radiator and double glazed window.

**Bedroom 4** 2.77*m* x 2.98*m* (9' 1" x 9' 9") Single bedroom with double glazed window and centrally heated radiator

#### Bathroom 2.09m x 1.96m (6' 10" x 6' 5")

House bathroom which is partially tiled, with white three piece suite comprising of bath, hand basin with storage unit under and low flush WC. Double glazed window with privacy glass.