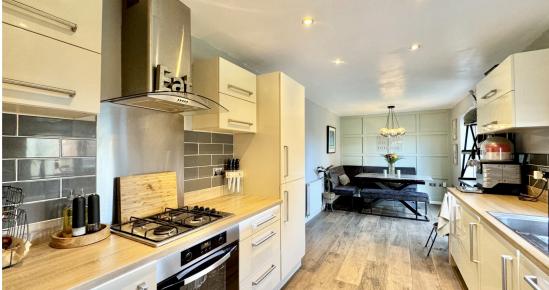

#### Kitchen/ Diner 6.68m x 2.66m (21' 11" x 8' 9")

Generously proportioned open plan kitchen/diner with a range of wall and base units and integrated appliances including oven with hob and extractor fan over, dishwasher, fridge freezer and sink with mixer tap. Spotlighting to ceiling, tiled splashback and wooden flooring. Double glazed French style patio doors to rear garden and additional window.