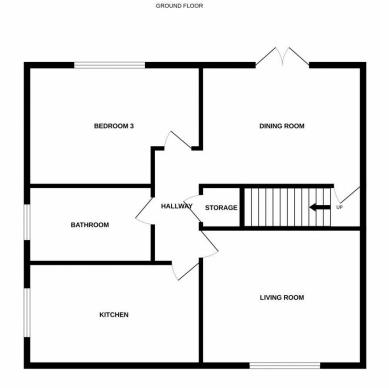

#### Kitchen 2.95m x 2.95m (9' 8" x 9' 8")

A range of wall and base units. Laminated worktops. Sink and tap. Integrated double oven, hob and extractor hood over. Tiled splashback. Plumbing for dishwasher. Tiled flooring. Coving to ceiling. Double glazed window.

Living Room 5.84m x 3.09m (19' 2" x 10' 2") Feature fireplace. Double glazed window. Coving to ceiling. Wall lights. Electric heater.

**Dining Room** 3.09m x 2.91m (10' 2" x 9' 7") Double glazed French doors. Coving to ceiling.

**Bedroom 3** 2.82m x 2.75m (9' 3" x 9') Double glazed window. Electric wall hung heater.

**Bedroom 1** 4.68*m* x 2.64*m* (15' 4" x 8' 8") Double bedroom with double glazed window.

**Bedroom 2** 2.76*m* x 2.87*m* (9'1" x 9'5") Double bedroom with double glazed window.

**Shower Room** *1.93m x 1.67m (6' 4" x 5' 6")* Tiled flooring and walls. Walk in shower. Vanity unit and wc. Double glazed window.