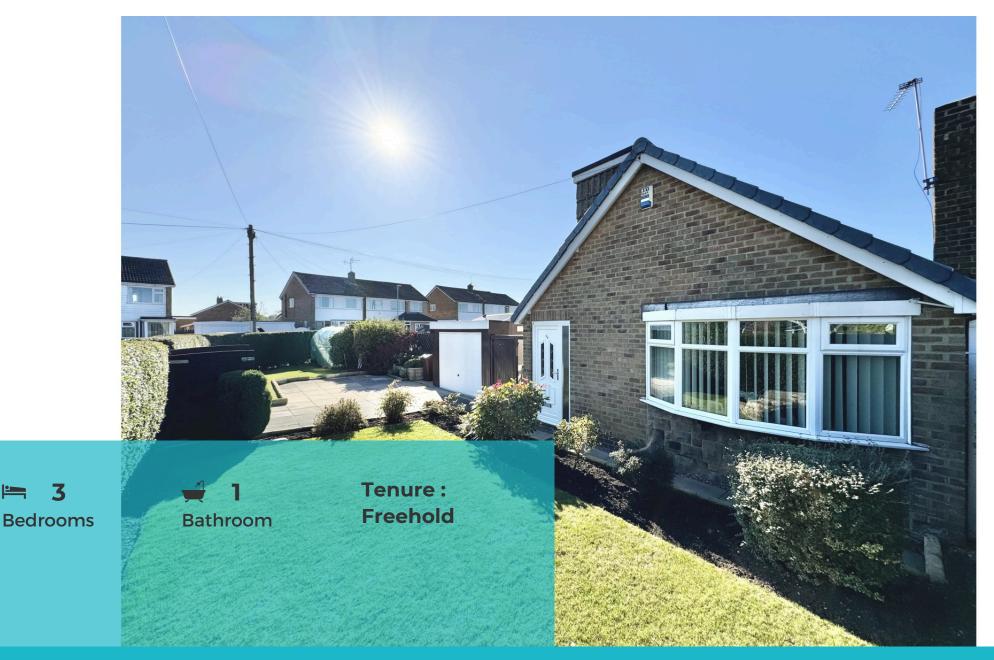

### Offers in the region of £325,000 Calvert Close, Kippax

2 MAIN STREET, GARFORTH LEEDS | info@tudorproperty.co.uk

3

# TUDOR | Sales & Lettings

Offers in the region of £325,000 Calvert Close, Kippax

Call Tudor Sales & Lettings on 0113 282 3056 for more information or to arrange a viewing! Tudor Sales & Lettings are delighted to bring to the market for sale this three bedroom detached home located on Calvert Close in Kippax. Sat on a substantial plot, the internal layout comprises in brief: - ground floor: - kitchen, lounge, dining room, bedroom and a shower room. First floor: - landing and two double bedrooms. Benefits from double glazed windows. Externally, you have lawned gardens to the front and a gated driveway that leads to a garage. To the rear, you have a low maintenance garden with patio and artificial turf areas. Also to the rear there is a bar, stone built bbq and a summer house, ideal for entertaining family and friends. Call Tudor Sales & Lettings on 0113 282 3056 for more information or to arrange a viewing!