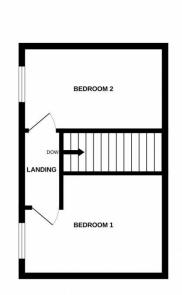

**Bedroom 3** 2.82m x 2.75m (9' 3" x 9') Double glazed window. Electric wall hung heater.

**Bedroom 1** 4.68*m* x 2.64*m* (15' 4" x 8' 8") Double bedroom with double glazed window.

**Bedroom 2** 2.76*m* x 2.87*m* (9'1" x 9'5") Double bedroom with double glazed window.