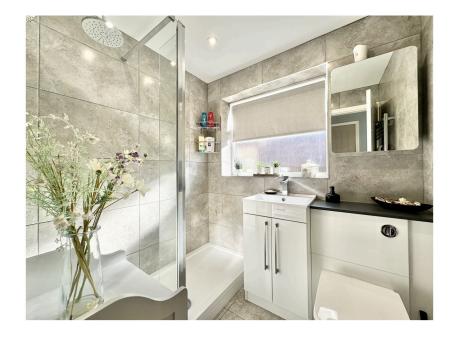

**Shower Room** *1.93m x 1.67m (6' 4" x 5' 6")* Tiled flooring and walls. Walk in shower. Vanity unit and wc. Double glazed window.