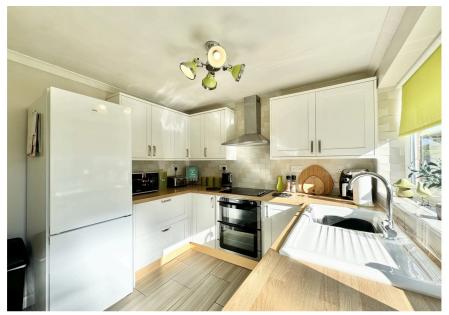

#### Kitchen 2.95m x 2.95m (9' 8" x 9' 8")

A range of wall and base units. Laminated worktops. Sink and tap. Integrated double oven, hob and extractor hood over. Tiled splashback. Plumbing for dishwasher. Tiled flooring. Coving to ceiling. Double glazed window.