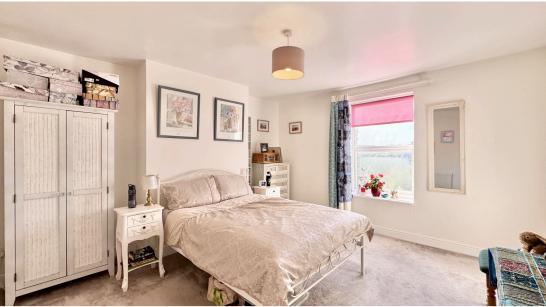

Conservatory/Garden room. wood effect flooring door to garden.

WC

Downstairs WC in need of some renovation.

**Bedroom 1** 4.25m x 3.98m (13' 11" x 13' 1")

Generously proportioned double bedroom with double glazed window and centrally heated radiator

**Bedroom 2** 3.96m x 2.70m (13' x 8' 10")

Double bedroom with original fireplace, double glazed window and centrally heated radiator