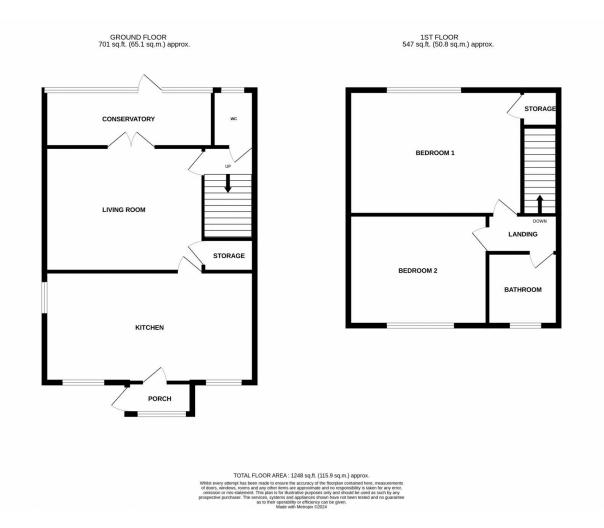

To the ground floor, porch, kitchen, living room, conservatory and WC,

To the first floor, Two double bedrooms and a bathroom.

Externally, off street parking to the front of the property and large garden to the rear.

**Kitchen** 4.83m x 3.95m (15' 10" x 13' )

Generously proportioned kitchen with a range of wall and base units, island, space for dining table. Tiled splashback and integrated appliances including oven with hob and extractor fan over, sink with mixer tap and space for fridge freezer. Centrally heated radiator and double glazed windows.

**Living Room** 4.30m x 3.95m (14' 1" x 13' )

Living room with feature fireplace with log burning stove and mantlepiece surround. Double glazed patio doors to conservatory, Centrally heated radiator

**Conservatory** 4.27m x 1.87m (14' x 6' 2")

Conservatory/Garden room. wood effect flooring door to garden.

WC

Downstairs WC in need of some renovation.

**Bedroom 1** 4.25m x 3.98m (13' 11" x 13' 1")

Generously proportioned double bedroom with double glazed window and centrally heated radiator

**Bedroom 2** 3.96m x 2.70m (13' x 8' 10")

Double bedroom with original fireplace, double glazed window and centrally heated radiator

#### **Bathroom**

Fully tiled house bathroom with white three piece suite comprising of low flush WC, hand basin and bath with shower screen and shower unit over. Double glazed window.