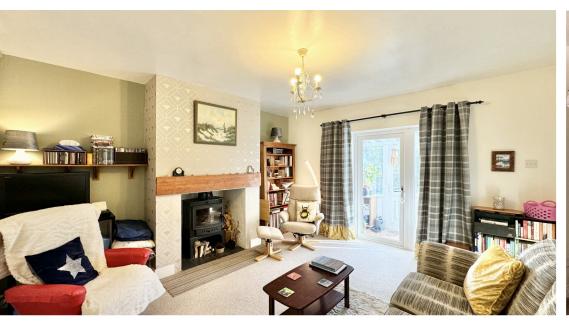

**Living Room** 4.30m x 3.95m (14' 1" x 13' )

Living room with feature fireplace with log burning stove and mantlepiece surround. Double glazed patio doors to conservatory, Centrally heated radiator

**Conservatory** 4.27m x 1.87m (14' x 6' 2")

Conservatory/Garden room. wood effect flooring door to garden.

WC

Downstairs WC in need of some renovation.

**Bedroom 1** 4.25m x 3.98m (13' 11" x 13' 1")

Generously proportioned double bedroom with double glazed window and centrally heated radiator