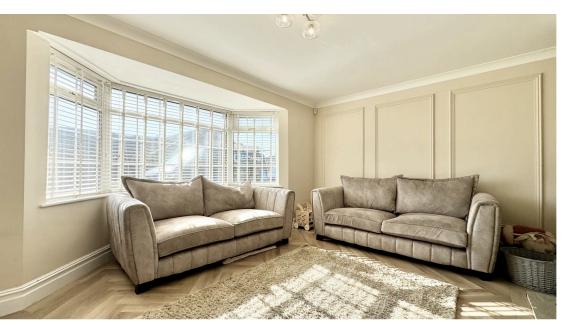

**Lounge** 5.05m x 3.28m (16' 7" x 10' 9")

Feature wood burning stove. Provisions for wall hung tc. Double glazed bay window. Wall panelling. Central heating radiator. Coving to ceiling.

**Bedroom 1** 3.73m x 3.02m (12' 3" x 9' 11")