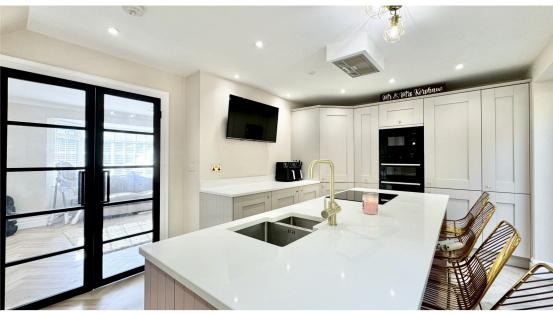

**Kitchen** 6.27m x 3.40m (20' 7" x 11' 2")

A stunning kitchen with a wide range of units. Granite worktops and upstands. Sink and tap. Ceramic hob with extractor over. Integrated double oven, microwave, fridge freezer, wine cooler and dishwasher. Vertical radiator. Double glazed window. French doors open to the rear garden.