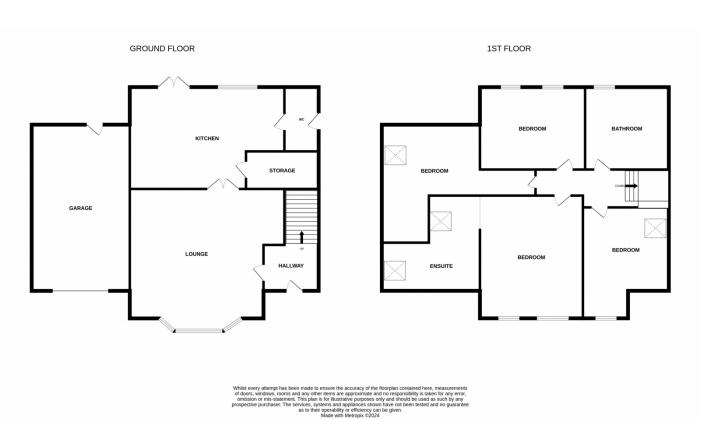

### Offers in excess of £375,000 Westwinn Garth, Whinmoor

Available to purchase is this truly stunning four bedroom detached family home located on Westwinn Garth in Whinmoor. Sat on a large corner plot you have the potential to extend through the relevant planning permission. Offering spacious rooms throughout, the internal layout comprises in brief: - ground floor: - entrance hall, lounge, kitchen and a wc / cloaks. First floor: - landing, bedroom 1 with en-suite, three further bedrooms and a bathroom. Benefits from double glazing and gas central heating. Externally, you have a large driveway to the front that provides off road parking for several vehicles. From the front you also have access to a garage. To the rear you have a large garden with lawn and patio area. Call Tudor Sales & Lettings on 0113 282 3056 for more information or to arrange a viewing!

**Kitchen** 6.27m x 3.40m (20' 7" x 11' 2")

A stunning kitchen with a wide range of units. Granite worktops and upstands. Sink and tap. Ceramic hob with extractor over. Integrated double oven, microwave, fridge freezer, wine cooler and dishwasher. Vertical radiator. Double glazed window. French doors open to the rear garden.

**Lounge** 5.05m x 3.28m (16' 7" x 10' 9")

Feature wood burning stove. Provisions for wall hung tc. Double glazed bay window. Wall panelling. Central heating radiator. Coving to ceiling.

**Bedroom 1** 3.73m x 3.02m (12' 3" x 9' 11")

Double bedroom with feature wall panelling. Two double glazed window. Central heating radiator.

**En-Suite** 

Fully tiled flooring and walls. Walk in shower. Vanity unit. WC. Heated towel rail. Two skylight windows.

**Bedroom 2** 3.30m x 3.12m (10' 10" x 10' 3")

Central heating radiator. Double glazed window. Skylight window.

**Bedroom 3** 3.30m x 3.12m (10' 10" x 10' 3")

Two double glazed windows. Feature wall panelling. Central heating radiator.

**Bedroom 4** 2.84m x 2.03m (9' 4" x 6' 8")

Skylight window. Central heating radiator.

**Bathroom** 2.34m x 2.29m (7' 8" x 7' 6")

With tiled flooring and walls. Three piece white suite comprising of: - bath, wc and a wash hand basin. Double glazed window. Central heating radiator.