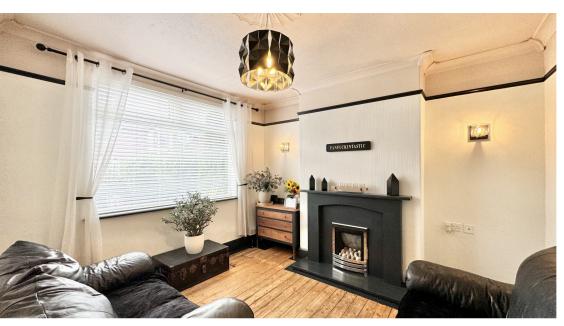

#### Lounge

Feature fireplace. Picture rail. Coving to ceiling. Central heating radiator. Ceiling rose. Double glazed window.