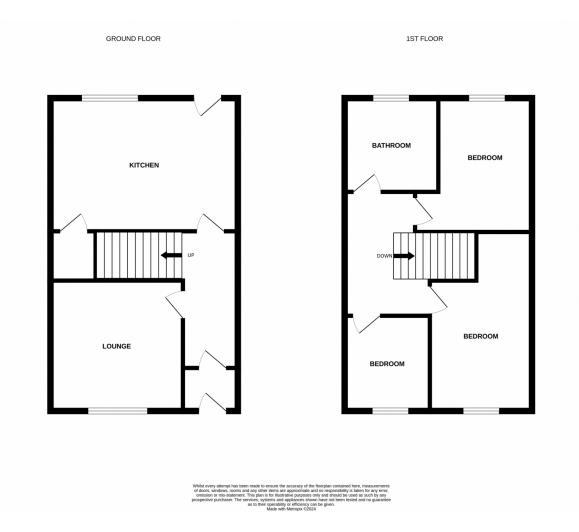

## Offers in the region of £160,000 Smawthorne Lane, Castleford

Available to purchase is this three bedroom mid terrace home located on Smawthorne Lane in Castleford. Smawthorne Lane is within close proximity of Castleford Town Centre and it's wide range of amenities. The internal layout of the property comprises in brief: - ground floor: - entrance hallway, kitchen diner and a lounge. First floor: - landing, three bedrooms and a bathroom. Benefits from double glazing and gas central heating. Externally, you have a garden to the front. To the rear is a fully enclosed low maintenance garden. Call Tudor Sales & Lettings on 0113 282 3056 for more information or to arrange a viewing.