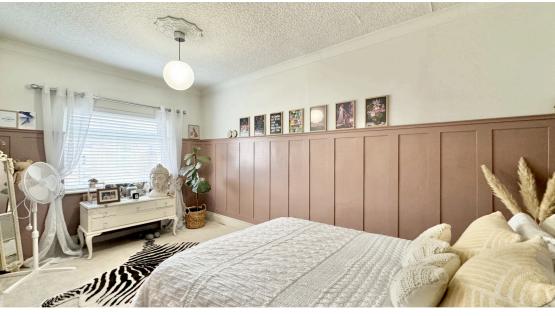

#### **Bedroom 1**

Timeber panelling. Coving to ceiling. Central heating radiator. Double glazed window.