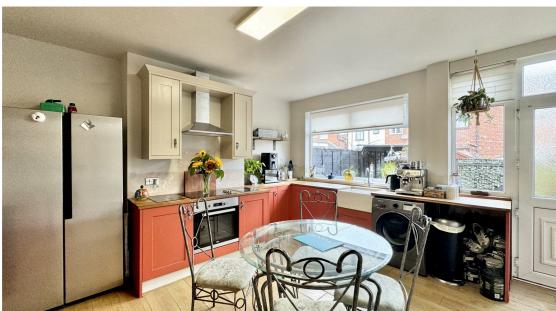

#### Kitchen

With a wide range of wall and base units. Laminated worktops. Belfast style sink and tap. Integrated oven, hob and extractor hood over. Plumbing for washing machine. Double glazed window. Central heating radiator. Access to cellar.