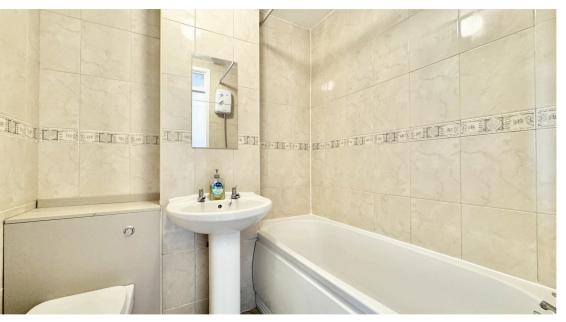

### Bedroom 2

Double bedroom with coving to ceiling, double glazed window and centrally heated radiator

Bathroom 6' 25" x 5' 46" (2.46m x 2.69m)

Fully tiled modern bathroom with white three piece suite comprising of low flush WC, hand basin and bath with shower unit over.