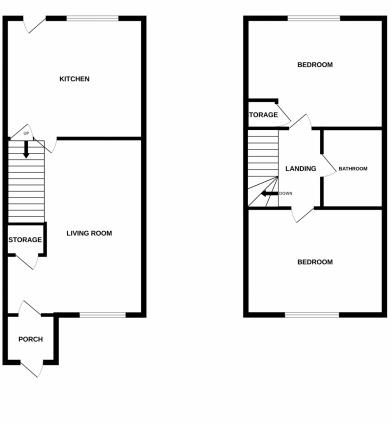

### Kitchen 11' 62" x 7' 86" (4.93m x 4.32m)

Modern fitted kitchen with tiling to worksurface, a range of wall and base units and integrated appliances including sink with mixer tap, oven with hob and extractor fan over. Laminate flooring and double glazed window and door to rear garden.

Living Room 11' 54" x 11' 59" (4.72m x 4.85m) Living room with electric fire, coving to ceiling and double glazed window. Centrally heated radiator

### Bedroom 1 11' 64" x 11' 15" (4.98m x 3.73m)

Double bedroom with coving to ceiling, double glazed window and centrally heated radiator

### Bedroom 2

Double bedroom with coving to ceiling, double glazed window and centrally heated radiator

Bathroom 6' 25" x 5' 46" (2.46m x 2.69m)

Fully tiled modern bathroom with white three piece suite comprising of low flush WC, hand basin and bath with shower unit over.