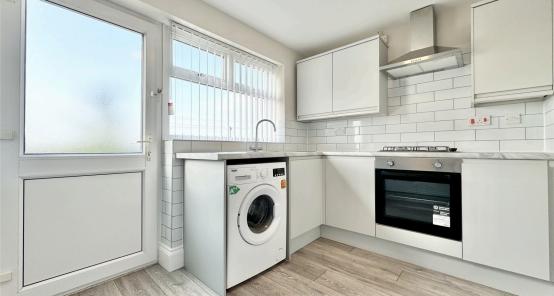

### Kitchen 11' 62" x 7' 86" (4.93m x 4.32m)

Modern fitted kitchen with tiling to worksurface, a range of wall and base units and integrated appliances including sink with mixer tap, oven with hob and extractor fan over. Laminate flooring and double glazed window and door to rear garden.