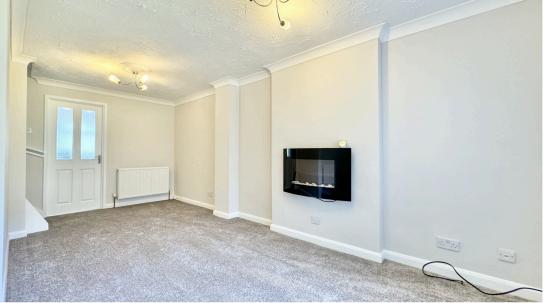

Living Room 11' 54" x 11' 59" (4.72m x 4.85m) Living room with electric fire, coving to ceiling and double glazed window. Centrally heated radiator