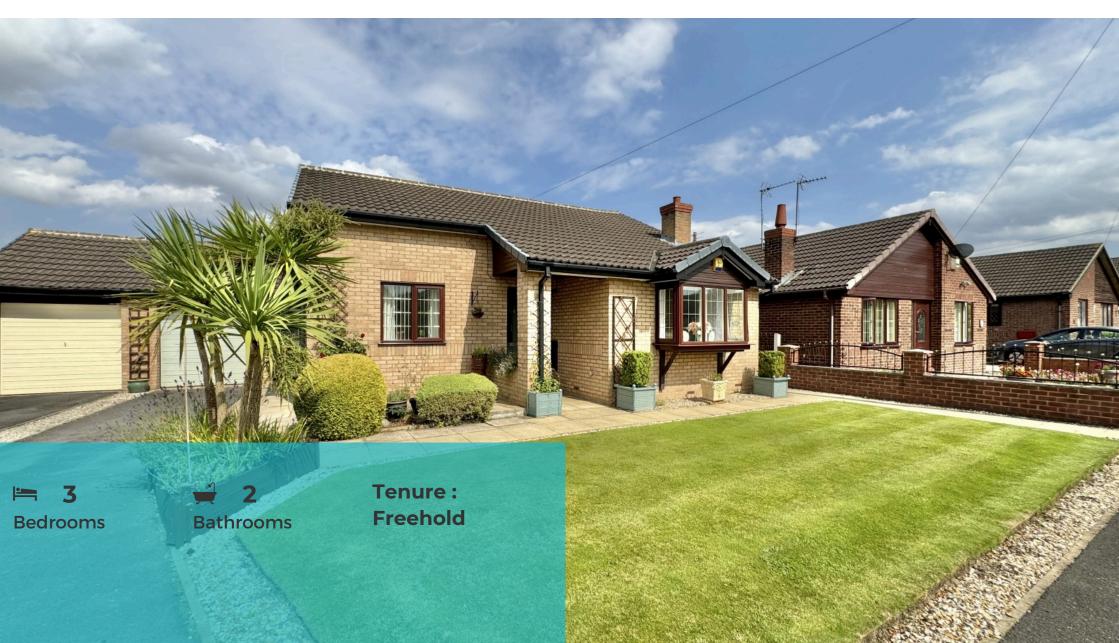

### Asking Price £395,000 Ashgrove Croft, Kippax

# TUDOR | Sales & Lettings

Is this the perfect bungalow? Tudor Sales and Lettings are proud to present this property with no chain.

Located in a quiet cul-de-sac in the the popular location of Kippax is this detached extended three bed property with potential for loft expansion. Beautifully presented by the current owners the accomodation comprises of in brief: Living room, kitchen, breakfast/dining room, conservatory, three bedrooms one with en-suite bathroom and seperate family bathroom. Garage, and off street parking and lovely garden to rear of property.

The property also benefits from recently replaced soffitts and fascias, cavity wall insulation and CCTV.

**Living Room** 20' 3" x 12' 3" (6.17m x 3.73m)

Dual aspect living room with feature fireplace with mantlepiece surround. Two double glazed windows and centrally heated radiator.