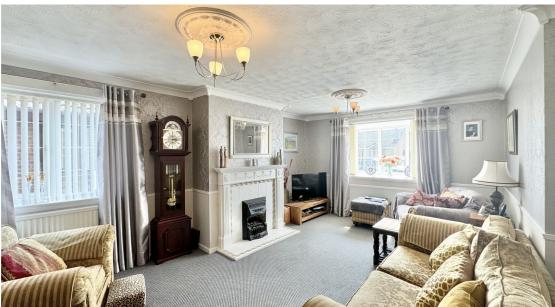

The property also benefits from recently replaced soffitts and fascias, cavity wall insulation and CCTV.

**Living Room** 20' 3" x 12' 3" (6.17m x 3.73m)

Dual aspect living room with feature fireplace with mantlepiece surround. Two double glazed windows and centrally heated radiator.