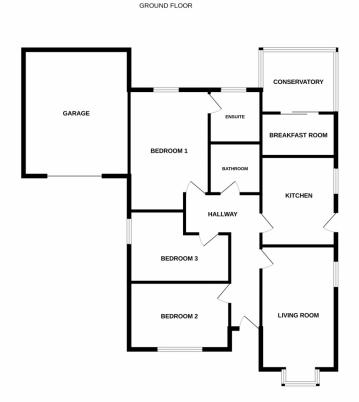

# TUDOR | Sales & Lettings

Is this the perfect bungalow? Tudor Sales and Lettings are proud to present this property with no chain.

Located in a quiet cul-de-sac in the the popular location of Kippax is this detached extended three bed property with potential for loft expansion. Beautifully presented by the current owners the accomodation comprises of in brief: Living room, kitchen, breakfast/dining room, conservatory, three bedrooms one with en-suite bathroom and seperate family bathroom. Garage, and off street parking and lovely garden to rear of property.

The property also benefits from recently replaced soffitts and fascias, cavity wall insulation and CCTV.

**Living Room** 20' 3" x 12' 3" (6.17m x 3.73m)

Dual aspect living room with feature fireplace with mantlepiece surround. Two double glazed windows and centrally heated radiator.

**Kitchen** 12' 3" x 11' 7" (3.73m x 3.53m)

Really good sized fitted kitchen with a range of wall and base units and integrated appliances consisting of fridge freezer, sink with mixer tap, hob with extractor fan over, oven and dishwasher. Tiled splashback, double glazed stable door and window and ceiling fan.

**Breakfast/Dining Room** 9' 11" x 6' 7" (3.02m x 2.01m)

Situated off the kitchen is this dining room with coving to ceiling, centrally heated radiator and French style patio doors leading to the conservatory. Could also be used as a 4th occasional bedroom if required

**Bedroom 1** 13' 0" x 10' 7" (3.96m x 3.23m)

Double bedroom with fitted wardrobe and storage units, double glazed window and centrally heated radiator.

en-suite

Lovely modern fully tiled en-suite shower room with white four piece suite comprising of sink, bidet, wc and shower tray with glass surround and shower over. Double glazed window with privacy glass and centrally heated towel rail.

**Bedroom 2** 10' 7" x 8' 8" (3.23m x 2.64m)

Double bedroom with fitted wardrobe and storage units, double glazed window and centrally heated radiator.

**Bedroom 3** 10' 7" x 9' 0" (3.23m x 2.74m)

This third bedroom would be suitable for a small double bed if required. Has coving to ceiling, double glazed window and centrally heated radiator.

**Bathroom** 

Fully tiled bathroom with white four piece bathroom suite comprising of bath, bidet, wc and hand basin, shower screen and shower over bath.

**Loft Space** 22' 10" x 8' 10" (6.96m x 2.69m)

Large loft space with potential for conversion.

Conservatory