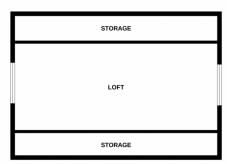

**Bathroom** 

Fully tiled bathroom with white four piece bathroom suite comprising of bath, bidet, wc and hand basin, shower screen and shower over bath.

**Loft Space** 22' 10" x 8' 10" (6.96m x 2.69m)

Large loft space with potential for conversion.

### TUDOR | Sales & Lettings

1ST FLOOR

Whilst every attempt has been made to ensure the accuracy of the floorplan contained here, measurements of doors, windows, rooms and any other items are approximate and no responsibility is taken for any error, omission or mis-statement. This plan is for illustrative purposes only and should be used as such by any prospective purchaser. The services, systems and appliances shown have not been tested and no guarantee as to their operability or efficiency can be given.