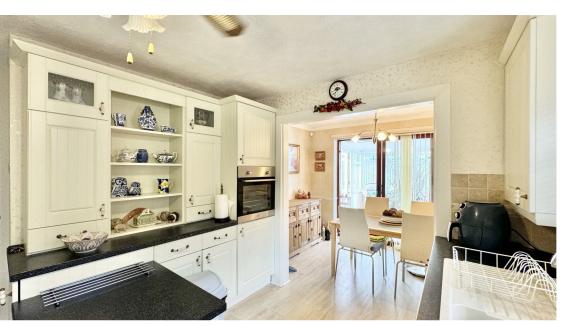

**Kitchen** 12' 3" x 11' 7" (3.73m x 3.53m)

Really good sized fitted kitchen with a range of wall and base units and integrated appliances consisting of fridge freezer, sink with mixer tap, hob with extractor fan over, oven and dishwasher. Tiled splashback, double glazed stable door and window and ceiling fan.

**Breakfast/Dining Room** 9' 11" x 6' 7" (3.02m x 2.01m)

Situated off the kitchen is this dining room with coving to ceiling, centrally heated radiator and French style patio doors leading to the conservatory. Could also be used as a 4th occasional bedroom if required