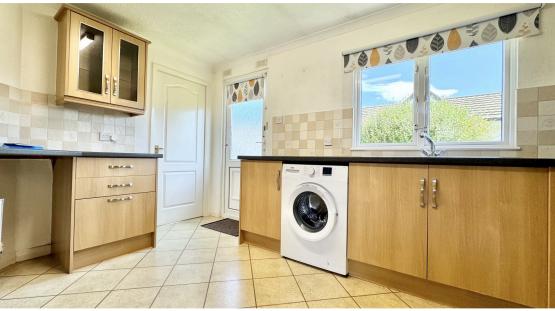

Call Our office today for more information or to arrange a viewing! EPC: - excempt.

**Kitchen** 12' 11" x 9' 6" (3.94m x 2.90m)

Fitted with a wide range of wall and base units. Laminated worktops. Sink and tap. Integrated oven, gas hob and extractor hood over. Integrated fridge / freezer. Plumbing for washing machine. Coving to ceiling. Window to the side. Radiator.