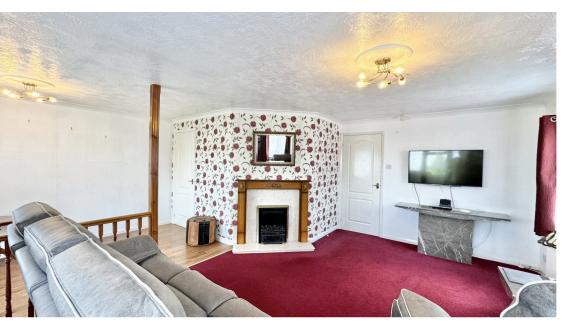

**Lounge / Diner** 19' 4" x 17' 4" (5.89m x 5.28m)

Spacious lounge with feature fireplace. Light and airy with four windows. Radiator.

**Bedroom 1** 10' 0" x 9' 6" (3.05m x 2.90m)

Double bedroom with fitted wardrobes. Radiator. Coving to ceiling. Radiator.