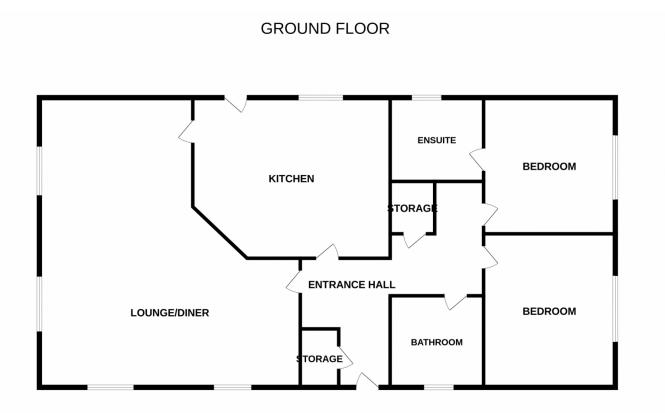

The park home is very well presented and comprises in brief: - entrance hall, spacious lounge/dining room, kitchen, two double bedrooms, one has the benefit of an ensuite shower. You also have a bathroom.

Call Our office today for more information or to arrange a viewing! EPC: - excempt.

**Kitchen** 12' 11" x 9' 6" (3.94m x 2.90m)

Fitted with a wide range of wall and base units. Laminated worktops. Sink and tap. Integrated oven, gas hob and extractor hood over. Integrated fridge / freezer. Plumbing for washing machine. Coving to ceiling. Window to the side. Radiator.

**Lounge / Diner** 19' 4" x 17' 4" (5.89m x 5.28m)

Spacious lounge with feature fireplace. Light and airy with four windows. Radiator.

**Bedroom 1** 10' 0" x 9' 6" (3.05m x 2.90m)

Double bedroom with fitted wardrobes. Radiator. Coving to ceiling. Radiator.

## **En-Suite**

Tiled walls. Shower cubicle. Venity unit. WC. Heated towel rail. Window.

**Bedroom 2** 9' 11" x 9' 6" (3.02m x 2.90m)

Fitted wardrobe. Radiator. Window. Coving to ceiling.

## **Bathroom**

Three piece white suite with bath, wash hand basin and wc. Window. Coving to ceiling.

Asking Price £174,995 Little Preston Hall, Parkhome Estate, Swillington

Whils every attempt has been made to ensure the accuracy of the floorplan contained here, measurements of doors, windows, crows and any other tems are approximate and on responsibility is taken for any error, or mission or mis-statement. This plan is for illustrative purposes only and should be used as such by any prospective purchaser. The services, systems and appliances shown have to been tested and no guarantee as to their operability or efficiency can be given.