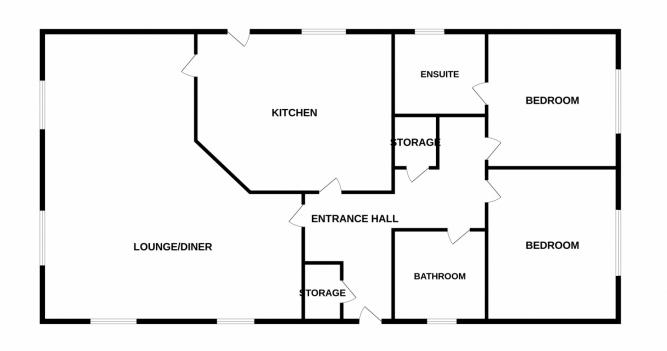

The park home is very well presented and comprises in brief: - entrance hall, spacious lounge/dining room, kitchen, two double bedrooms, one has the benefit of an ensuite shower. You also have a bathroom.

Call Our office today for more information or to arrange a viewing! EPC: - excempt.

**Kitchen** 12' 11" x 9' 6" (3.94m x 2.90m)

Fitted with a wide range of wall and base units. Laminated worktops. Sink and tap. Integrated oven, gas hob and extractor hood over. Integrated fridge / freezer. Plumbing for washing machine. Coving to ceiling. Window to the side. Radiator. **Lounge / Diner** 19' 4" x 17' 4" (5.89m x 5.28m)

Spacious lounge with feature fireplace. Light and airy with four windows. Radiator.

**Bedroom 1** 10' 0" x 9' 6" (3.05m x 2.90m)

Double bedroom with fitted wardrobes. Radiator. Coving to ceiling. Radiator.

#### **En-Suite**

Tiled walls. Shower cubicle. Venity unit. WC. Heated towel rail. Window.

**Bedroom 2** 9'11" x 9' 6" (3.02m x 2.90m)

Fitted wardrobe. Radiator. Window. Coving to ceiling.

**Bathroom** 

Three piece white suite with bath, wash hand basin and wc. Window. Coving to ceiling.

## Asking Price £174,995 Little Preston Hall, Parkhome Estate, Swillington

GROUND FLOOR

Whist every attempt has been made to ensure the accuracy of the floorplan contained here, measurements of doors, windows, nooms and any other items are approximate and no responsibility is taken for any eror, omission or mis-statement. This plan is for illustrative purposes only and should be used as such by any prospective purchaser. The services, systems and anglainces shown have not been tested and no guarantee as to their operability or efficiency can be given. Made with Nercepix c62024