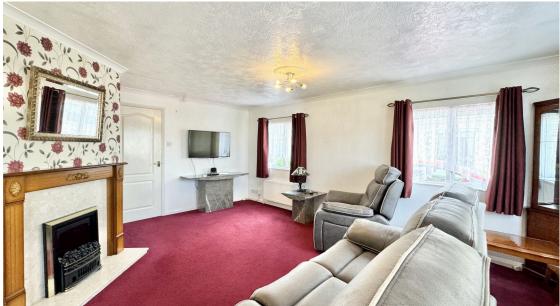

Spacious lounge with feature fireplace. Light and airy with four windows. Radiator.

**Bedroom 1** 10' 0" x 9' 6" (3.05m x 2.90m)

Double bedroom with fitted wardrobes. Radiator. Coving to ceiling. Radiator.