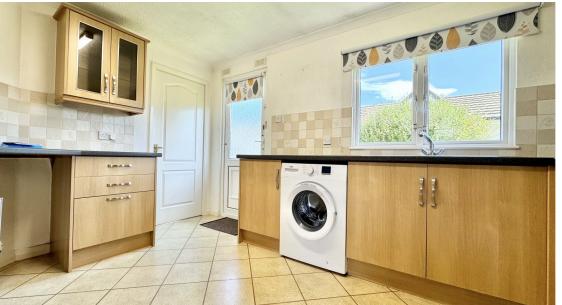

Call Our office today for more information or to arrange a viewing! EPC: - excempt.

**Kitchen** 12' 11" x 9' 6" (3.94m x 2.90m)

Fitted with a wide range of wall and base units. Laminated worktops. Sink and tap. Integrated oven, gas hob and extractor hood over. Integrated fridge / freezer. Plumbing for washing machine. Coving to ceiling. Window to the side. Radiator. **Lounge / Diner** 19' 4" x 17' 4" (5.89m x 5.28m)