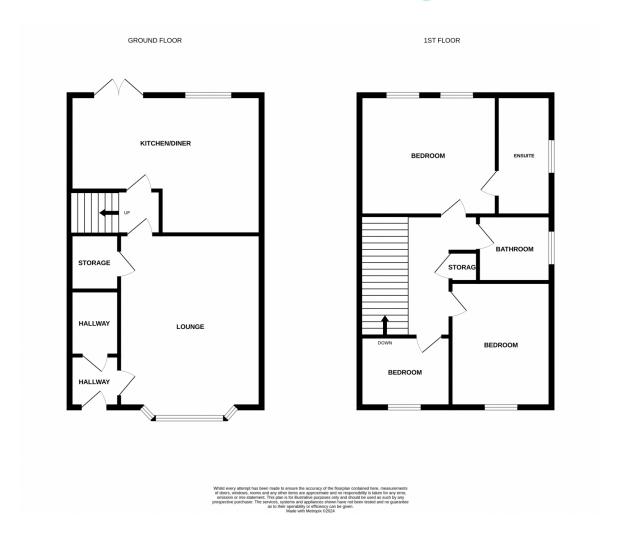

Brought to the market for sale is this immaculate, three bedroom semi detached home located on Park View in Wetherby. This perfect home can be moved into with no works required and comprises in brief: - ground floor: - entrance hall, wc / cloaks, lounge and a kitchen diner. First floor: - three double bedrooms, one with an ensuite. On the first floor you also have a modern bathroom. Benefits from double glazed windows and gas central heating. Externally, you have a driveway that provides off road parking for several vehicles. To the rear, you have a spacious garden with lawn and patio areas. Park View is within easy access to the National Motorway Network making this the perfect home for those who daily commute. Wetheby Town Centre is within close proximity giving you access to many local amenities. Call Tudor Sales & Lettings on 0113 282 3056 for more information or to arrange a viewing.

**Kitchen / Diner** 4.74m x 3.31m (15' 7" x 10' 10")

Fitted with a range of wall and base units. Laminated worktops and upstands. Sink and tap. Integrated oven, hob and extractor hood over. Integrated dishwasher and plumbing for a washing machine. Laminated flooring. Double glazed patio doors open to the rear garden. Double glazed window. Central heating radiator.

**Lounge** 4.23m x 3.72m (13' 11" x 12' 2")

Double glazed bay window to the front. Central heating radiator. Under stairs storage cupboard.

**WC / Cloaks** 1.58m x 0.96m (5' 2" x 3' 2")

Push button wc. Sink and tap. Central heating radiator. Laminated flooring.

**Bedroom 1** 3.27m x 2.83m (10' 9" x 9' 3")

Fitted wardrobe. Two double glazed windows. Central heating radiator.

**En-Suite** 2.10m x 1.38m (6' 11" x 4' 6")

Tiled shower cubicle. Push button wc. Wash hand basin. Central heating radiator. Double glazed window.

**Bedroom 2** 3.03m x 2.48m (9' 11" x 8' 2")

Fitted wardrobe. Central heating radiator. Double glazed window.

**Bedroom 3** 2.26m x 2.18m (7' 5" x 7' 2")

Double glazed window and a central heating radiator.

**Bathroom** 2.12m x 1.80m (6' 11" x 5' 11")

Three piece white suite comprising of: - bath with a shower over, push button wc and a was hand basin. Part tiled walls. Central heating radiator. Double glazed window.