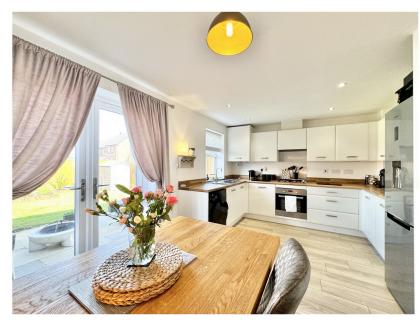

**Kitchen / Diner** 4.74m x 3.31m (15' 7" x 10' 10")

Fitted with a range of wall and base units. Laminated worktops and upstands. Sink and tap. Integrated oven, hob and extractor hood over. Integrated dishwasher and plumbing for a washing machine. Laminated flooring. Double glazed patio doors open to the rear garden. Double glazed window. Central heating radiator.