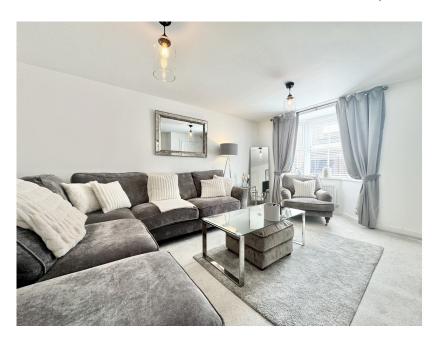

**Lounge** 4.23m x 3.72m (13' 11" x 12' 2")

Double glazed bay window to the front. Central heating radiator. Under stairs storage cupboard.

**WC / Cloaks** 1.58m x 0.96m (5' 2" x 3' 2")

Push button wc. Sink and tap. Central heating radiator. Laminated flooring.