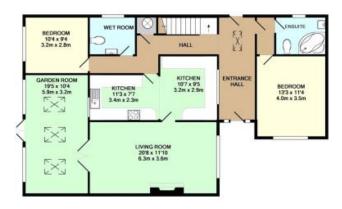

**Living Room** 20' 8" x 11' 10" (6.30m x 3.61m)

Large living room with double glazed window, double doors to garden room. Feature fireplace with mantlepiece surround, spotlighting to ceiling, Wooden flooring and centrally heated radiator

**Kitchen** 20' 3" x 9' 5" (6.17m x 2.87m)

Modern fitted kitchen with wooden flooring, a range of wall and base units, tiled splashback. Range of fitted appliances comprising of sink with mixer tap, double oven and hob with extractor fan over.

**Garden Room** 19' 5" x 10' 4" (5.92m x 3.15m)

Garden room with wooden flooring, Velux style windows to ceiling, double glazed windows and French style patio doors to garden. Centrally heated radiator and spotlighting to ceiling.

**Bedroom 1** 13' 3" x 11' 4" (4.04m x 3.45m)

Double bedroom with wooden flooring, double glazed window and centrally heated radiator

**En-suite** 

Fully tiled fitted bathroom with white three piece suite comprising of bath, sink and WC.

**Bedroom 2** 10' 4" x 9' 4" (3.15m x 2.84m)

Double bedroom with spotlighting to ceiling, double glazed window and centrally heated radiator

**Wet Room** 

Wet room with two piece white bathroom suite comprising of sink with mixer tap and low flush WC. Fully tiled with double glazed window with privacy glass and centrally heated towel rail.

### TUDOR | Sales & Lettings

GROUND FLOOR APPROX FLOOR AREA 3216 SQ.FT