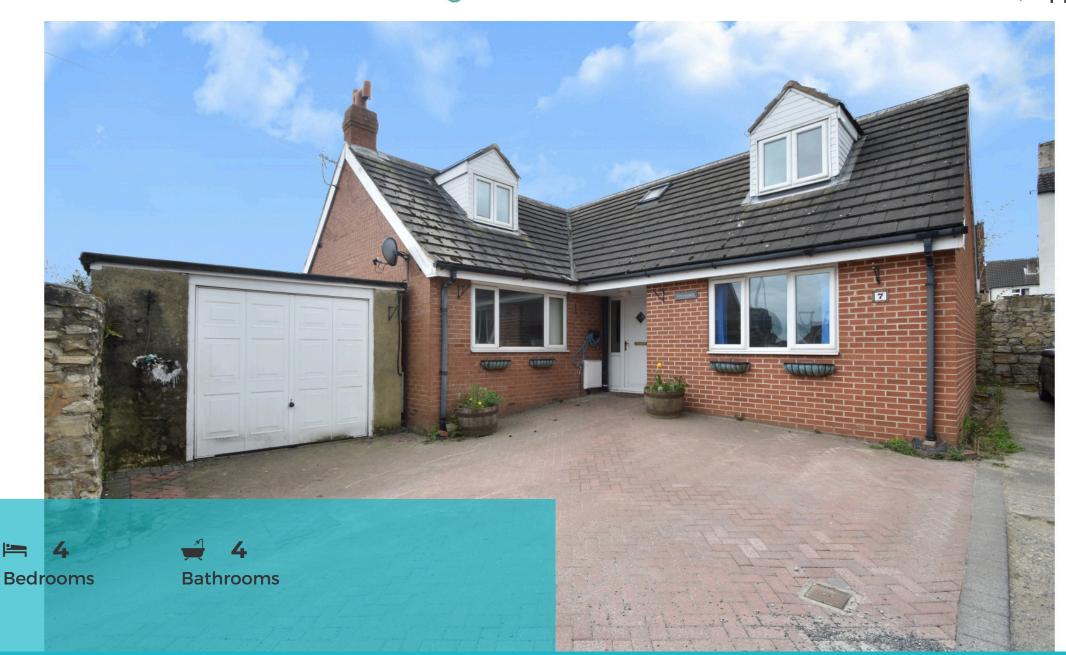

#### Asking Price £425,000 Pease Fold, Kippax

## TUDOR | Sales & Lettings

A stunning four bedroom detached home located on Pease Fold in Kippax. This fine home offers excellent living space throughout and comprises in brief: ground floor: entrance hallway, kitchen, living room, garden room, wet room, two bedrooms and a bathroom. First floor: landing, two further double bedrooms both with en-suites. Benefits from double glazing and gas central heating. To the front is a garage and block paved driveway which provides off road parking for several vehicles. To the rear is a well tendered and mature garden with well stocked borders.

Pease Fold is situated with easy access to the motorway network with the A1, M1 and the M62 all just a couple of minutes' drive away, offering very easy access to the wider region. The local neighbourhood benefits from a range of amenities including a good range of local pubs and restaurants, supermarkets, local shops and schools including; Kippax North Primary School, Lady Elizabeth Hastings C of E Primary School and The Garforth Academy. Call Tudor Sales & Lettings today for more information or to arrange a viewing!