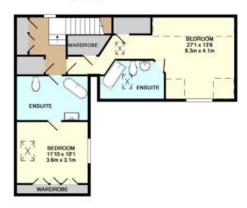

**Bedroom 3** 27' 1" x 13' 6" (8.25m x 4.11m)

Double bedroom with double glazed window and centrally heated radiator

**En-suite** 

Bathroom with white three piece suite comprising of bath with shower over and screen, WC and sink with mixer tap

**Bedroom 4** 11' 10" x 10' 1" (3.61m x 3.07m)

Double bedroom with built in wardrobe, Velux style window to ceiling,

**En-suite** 

en-suite bathroom with white three piece bathroom suite comprising of bath with mixer tap and shower attachment, WC and sink with mixer tap. Tiling to bath area