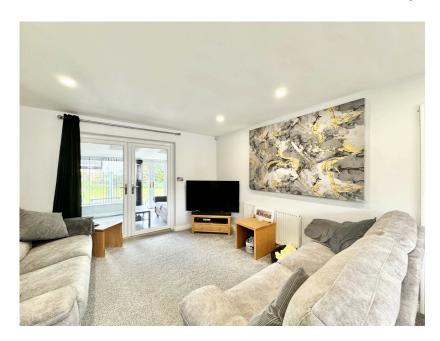

**Living Room** 20' 8" x 11' 10" (6.30m x 3.61m)

Large living room with double glazed window, double doors to garden room. Feature fireplace with mantlepiece surround, spotlighting to ceiling, Wooden flooring and centrally heated radiator