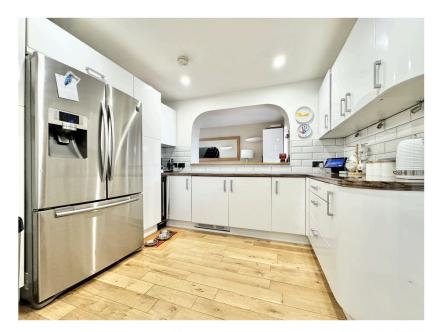

**Kitchen** 20' 3" x 9' 5" (6.17m x 2.87m)

Modern fitted kitchen with wooden flooring, a range of wall and base units, tiled splashback. Range of fitted appliances comprising of sink with mixer tap, double oven and hob with extractor fan over.