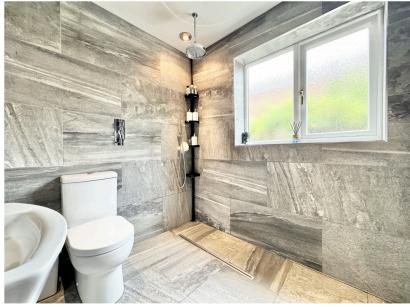

**Bedroom 2** 10' 4" x 9' 4" (3.15m x 2.84m)

Double bedroom with spotlighting to ceiling, double glazed window and centrally heated radiator

**Wet Room** 

Wet room with two piece white bathroom suite comprising of sink with mixer tap and low flush WC. Fully tiled with double glazed window with privacy glass and centrally heated towel rail.

**Bedroom 3** 27' 1" x 13' 6" (8.25m x 4.11m)

Double bedroom with double glazed window and centrally heated radiator

**En-suite** 

Bathroom with white three piece suite comprising of bath with shower over and screen, WC and sink with mixer tap

**Bedroom 4** 11' 10" x 10' 1" (3.61m x 3.07m)

Double bedroom with built in wardrobe, Velux style window to ceiling,

**En-suite** 

en-suite bathroom with white three piece bathroom suite comprising of bath with mixer tap and shower attachment, WC and sink with mixer tap. Tiling to bath area