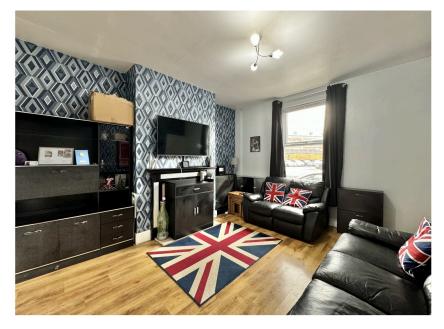

Double glazed window. Central heating radiator. Laminated flooring.

Bedroom 1 15' 20" x 14' 27" (5.08m x 4.95m)

Double bedroom with laminated flooring. Double glazed window and a central heating radiator.