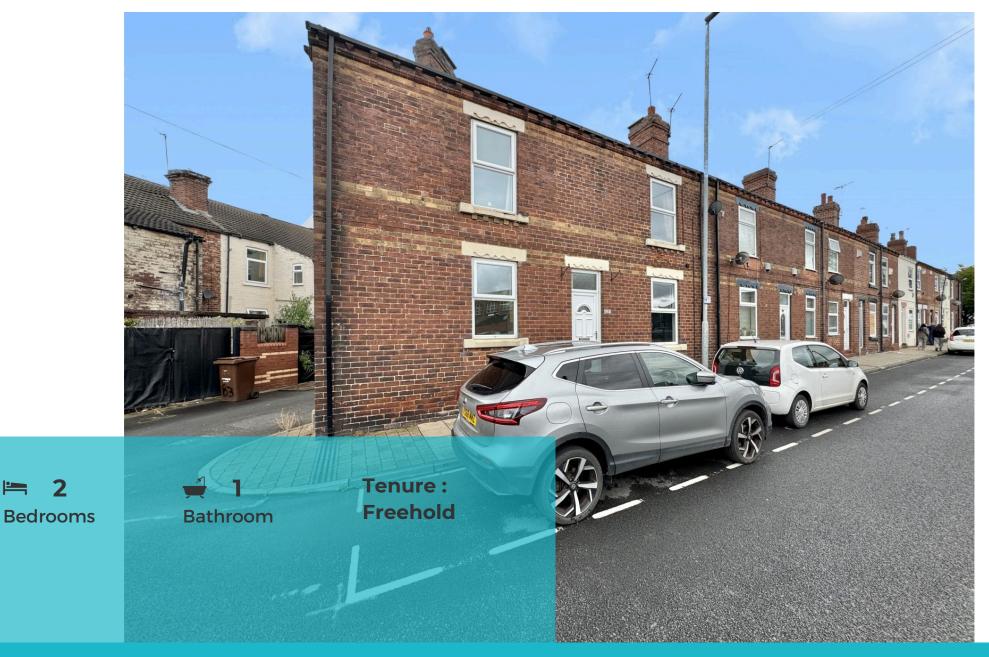

## Offers in the region of £110,000 Wood Street, Castleford

To be sold with no onward chain is this two bedroom end terrace property located on Wood Street in Castleford.

# Call Tudor Sales & Lettings on 0113 282 3056 for more information or to arrange a viewing!

To be sold with no onward chain is this two bedroom end terrace property located on Wood Street in Castleford. This would make the perfect investment opportunity with there been a high level of demand for rental properties within this area. The internal layout comprises in brief: - ground floor: - entrance hallway, lounge and a kitchen. First floor: - landing, two double bedrooms and a bathroom. Benefits from double glazing and gas central heating. Externally, you have a low maintenance yard to the rear and a garage. Wood Street is within close proximity of Castleford Bus Station, making this the ideal base for those who daily commute. Castleford Town Centre and it's wide range of amenities are also within easy reach. Call Tudor Sales & Lettings on 0113 282 3056 for more information or to arrange a viewing!