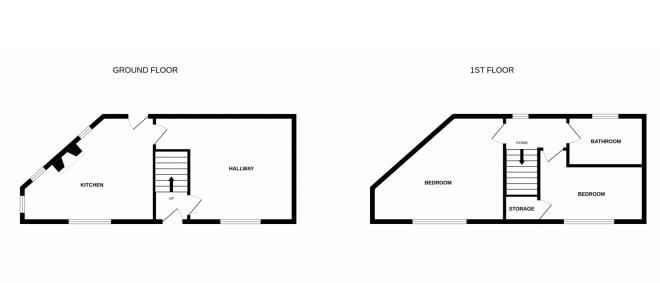

# Call Tudor Sales & Lettings on 0113 282 3056 for more information or to arrange a viewing!

To be sold with no onward chain is this two bedroom end terrace property located on Wood Street in Castleford. This would make the perfect investment opportunity with there been a high level of demand for rental properties within this area. The internal layout comprises in brief: - ground floor: - entrance hallway, lounge and a kitchen. First floor: - landing, two double bedrooms and a bathroom. Benefits from double glazing and gas central heating. Externally, you have a low maintenance yard to the rear and a garage. Wood Street is within close proximity of Castleford Bus Station, making this the ideal base for those who daily commute. Castleford Town Centre and it's wide range of amenities are also within easy reach. Call Tudor Sales & Lettings on 0113 282 3056 for more information or to arrange a viewing!

### Kitchen 14' 27" x 14' 31" (4.95m x 5.05m)

Fitted with a range of wall and base units. Laminated worktops. Sink and tap. Integrated oven and hob with extractor hood over. Tiled splashbacks. Laminated flooring. Plumbing for washing machine. Three double glazed windows. Central heating radiator. Lounge 14' 27" x 12' 61" (4.95m x 5.21m)

Double glazed window. Central heating radiator. Laminated flooring.

Bedroom 1 15' 20" x 14' 27" (5.08m x 4.95m)

Double bedroom with laminated flooring. Double glazed window and a central heating radiator.

Bedroom 2 12' 85" x 8' 99" (5.82m x 4.95m)

Double bedroom with laminated flooring. Double glazed window and a central heating radiator.

Bathroom 9' 61" x 4' 92" (4.29m x 3.56m)

Three piece white suite comprising of: - bath with a shower over, wash hand basin and a wc. Part tiled walls. Double glazed window. Heated towel rail.