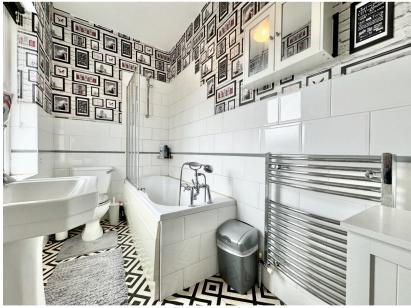

Bedroom 2 12' 85" x 8' 99" (5.82m x 4.95m)

Double bedroom with laminated flooring. Double glazed window and a central heating radiator.

Bathroom 9' 61" x 4' 92" (4.29m x 3.56m)

Three piece white suite comprising of: - bath with a shower over, wash hand basin and a wc. Part tiled walls. Double glazed window. Heated towel rail.