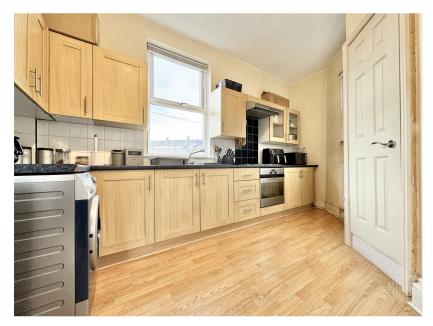

### Kitchen 14' 27" x 14' 31" (4.95m x 5.05m)

Fitted with a range of wall and base units. Laminated worktops. Sink and tap. Integrated oven and hob with extractor hood over. Tiled splashbacks. Laminated flooring. Plumbing for washing machine. Three double glazed windows. Central heating radiator. Lounge 14' 27" x 12' 61" (4.95m x 5.21m)