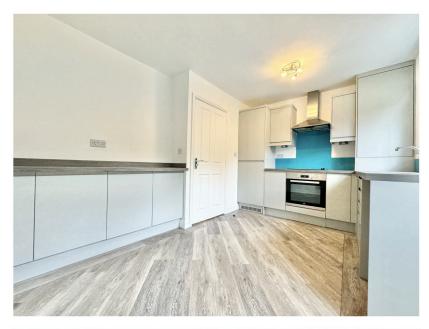

#### Kitchen

Fitted with a range of wall and base units. Laminated worktops. Sink and tap. Integrated oven, hob, extractor hood over and splashbacks. Plumbing for a washing machine. Integrated fridge / freezer. Double glazed window. Door opens to the rear garden.