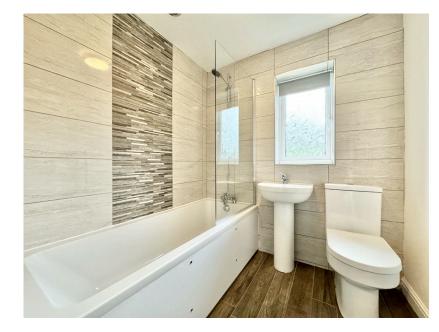

#### Bathroom

Modern bathroom with a three piece suite. Bath with shower over. Wash hand basin. WC. Chrome heated towel rail. Part tiled walls. Double glazed window.