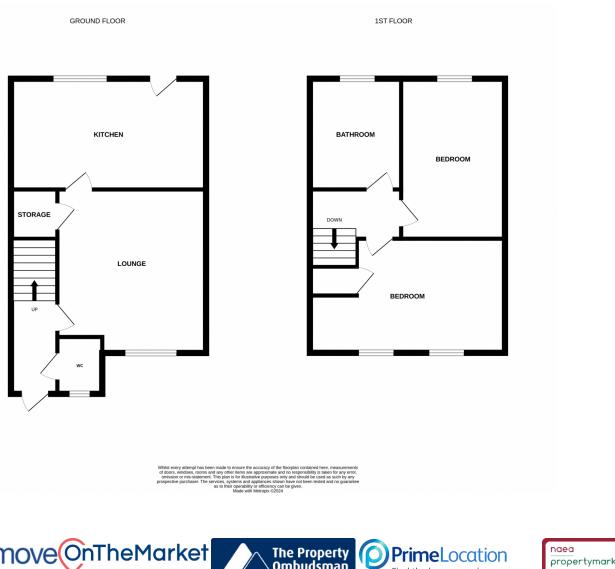

## Offers in the region of £195,000 Apple Tree Walk, Kippax

To be sold with no onward chain is this two bedroom end townhouse in Kippax. Call Tudor Sales & Lettings on 0113 282 3056 for more information or to arrange a viewing! Brought to the market for sale is this immaculate two bedroom end townhouse located on Apple Tree Walk in Kippax. With modern kitchen and bathroom the property comprises in brief: - ground floor: - entrance hallway, lounge and kitchen. First floor: - two bedrooms and a bathroom. Benefits from double glazing, burglar alarm and gas central heating. Externally there is a driveway to the front. To the rear is a fully enclosed lawned garden. The property is located within easy reach of local amenities. Call our office today for more information or to arrange a viewing!

#### Kitchen

Fitted with a range of wall and base units. Laminated worktops. Sink and tap. Integrated oven, hob, extractor hood over and splashbacks. Plumbing for a washing machine. Integrated fridge / freezer. Double glazed window. Door opens to the rear garden.

#### Lounge

Central heating radiator. Double glazed window. Under stairs storage cupboard.

#### Bedroom 1

Double glazed window. Central heating radiator. Storage cupboard

#### Bedroom 2

Double glazed window and a central heating radiator.

#### Bathroom

Modern bathroom with a three piece suite. Bath with shower over. Wash hand basin. WC. Chrome heated towel rail. Part tiled walls. Double glazed window.

#### wc

Wash hand basin. WC. Double glazed window.