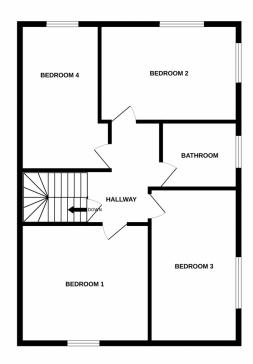

### WC

Ground floor WC with two piece bathroom suite comprising of low flush WC and hand basin. Double glazed window with privacy glass

**Bedroom 1** 9' 11" x 9' 10" (3.02m x 3.00m)

Double bedroom with double glazed window and centrally heated radiator and air conditioning unit.

**Bedroom 2** 11' 0" x 8' 10" (3.35m x 2.69m)

Dual aspect double bedroom with double glazed windows and centrally heated radiator

**Bedroom 3** 13' 9" x 5' 7" (4.19m x 1.70m)

Single bedroom with double glazed window and centrally heated radiator

**Bedroom 4** 12' 7" x 6' 5" (3.84m x 1.96m)

Single bedroom with double glazed window and centrally heated radiator

### **Bathroom**

Bathroom, fully tiled to bath area with white three piece bathroom suite comprising of bath with shower over and screen, hand basin and WC.