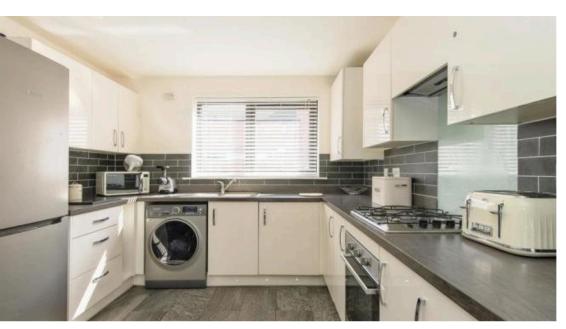

**Kitchen** 17' 8" x 9' 10" (5.38m x 3.00m)

Modern fitted kitchen with a range of wall and base units and integrated appliances consisting of sink with mixer tap, oven with gas hob over and extractor fan, space for washing machine and fridge freezer. tiled to worksurface splashback area. Spotlighting to ceiling. Double glazed window.