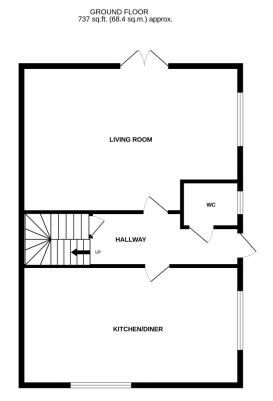

**Living Room** 17' 9" x 12' 7" (5.41m x 3.84m)

Generously proportioned living room with double glazed French style patio doors to garden. Further double glazed window to front aspect and centrally heated radiator

**Kitchen** 17' 8" x 9' 10" (5.38m x 3.00m)

Modern fitted kitchen with a range of wall and base units and integrated appliances consisting of sink with mixer tap, oven with gas hob over and extractor fan, space for washing machine and fridge freezer. tiled to worksurface splashback area. Spotlighting to ceiling. Double glazed window.

### WC

Ground floor WC with two piece bathroom suite comprising of low flush WC and hand basin. Double glazed window with privacy glass

**Bedroom 1** 9' 11" x 9' 10" (3.02m x 3.00m)

Double bedroom with double glazed window and centrally heated radiator and air conditioning unit.