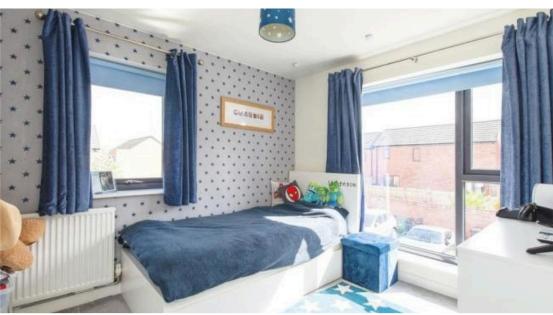

### WC

Ground floor WC with two piece bathroom suite comprising of low flush WC and hand basin. Double glazed window with privacy glass

**Bedroom 1** 9' 11" x 9' 10" (3.02m x 3.00m)

Double bedroom with double glazed window and centrally heated radiator and air conditioning unit.

**Bedroom 2** 11' 0" x 8' 10" (3.35m x 2.69m)

Dual aspect double bedroom with double glazed windows and centrally heated radiator

**Bedroom 3** 13' 9" x 5' 7" (4.19m x 1.70m)

Single bedroom with double glazed window and centrally heated radiator

**Bedroom 4** 12' 7" x 6' 5" (3.84m x 1.96m)

Single bedroom with double glazed window and centrally heated radiator