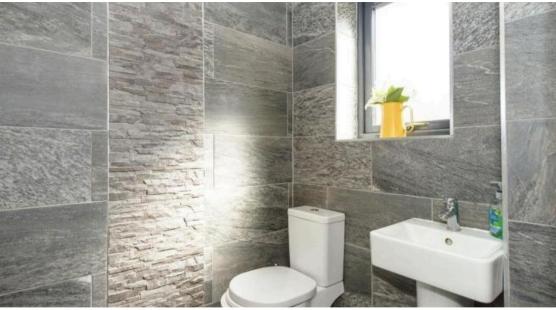

### **Bathroom**

Bathroom, fully tiled to bath area with white three piece bathroom suite comprising of bath with shower over and screen, hand basin and WC.