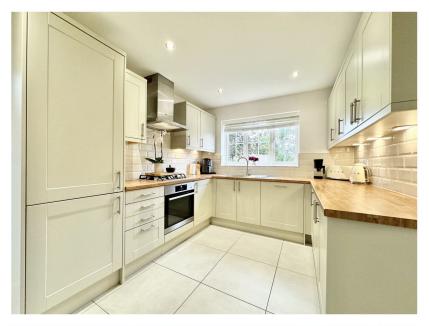

#### **Kitchen** 14' 91" x 8' 98" (6.58m x 4.93m)

With a wide range of wall and base units. Laminated worktop. Sink and tap. Integrated oven, hob and extractor hood over. Tiled splashbacks. Other integral appliances include a fridge freezer and a dishwasher. Plumbing for a washing machine. Tiled flooring. Double glazed window. **Lounge** 22' 12" x 11' 99" (7.01m x 5.87m) Double glazed bi-folding doors. Double glazed window. Central heating radiator. **WC** 5' 24" x 3' 94" (2.13m x 3.30m) Wash hand basin. WC. Double glazed window. Central heating radiator. **Bedroom 1** 12' 95" x 10' 11" (6.07m x 3.33m) Two double glazwed windows and a central heating radiator. **En-Suite** 6' 52" x 4' 91" (3.15m x 3.53m) Tiled flooring and part tiled walls. Shower cubicle. Wash hand basin and a wc. Heated towel rail. Bedroom 2 11' 68" x 8' 52" (5.08m x 3.76m) Double glazed window and a central heating radiator. **Bedroom 3** 10'14" x 8' 53" (3.40m x 3.78m) Double glazed window and a central heating radiator. **Bedroom 4** 11' 15" x 8' 97" (3.73m x 4.90m) Double glazed window and a central heating radiator. **Bathroom** 6' 56" x 6' 34" (3.25m x 2.69m)