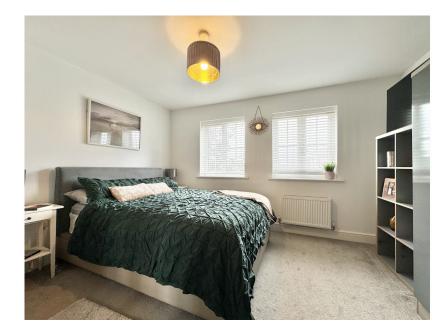

#### **Kitchen** 14' 91" x 8' 98" (6.58m x 4.93m)

With a wide range of wall and base units. Laminated worktop. Sink and tap. Integrated oven, hob and extractor hood over. Tiled splashbacks. Other integral appliances include a fridge freezer and a dishwasher. Plumbing for a washing machine. Tiled flooring. Double glazed window. **Lounge** 22' 12" x 11' 99" (7.01m x 5.87m) Double glazed bi-folding doors. Double glazed window. Central heating radiator. **WC** 5' 24" x 3' 94" (2.13m x 3.30m) Wash hand basin. WC. Double glazed window. Central heating radiator. **Bedroom 1** 12' 95" x 10' 11" (6.07m x 3.33m) Two double glazwed windows and a central heating radiator. **En-Suite** 6' 52" x 4' 91" (3.15m x 3.53m) Tiled flooring and part tiled walls. Shower cubicle. Wash hand basin and a wc. Heated towel rail. Bedroom 2 11' 68" x 8' 52" (5.08m x 3.76m) Double glazed window and a central heating radiator. **Bedroom 3** 10'14" x 8' 53" (3.40m x 3.78m) Double glazed window and a central heating radiator. **Bedroom 4** 11' 15" x 8' 97" (3.73m x 4.90m) Double glazed window and a central heating radiator. **Bathroom** 6' 56" x 6' 34" (3.25m x 2.69m)