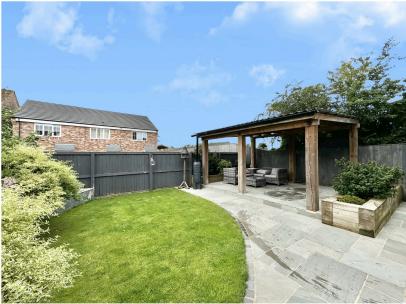

To be sold with no onward chain is Churwell Croft in Hambleton, Selby. Sat on a corner plot and offering spacious rooms throughout, this superb home comprises in brief: - entrance hallway, wc / cloaks, kitchen and a lounge / dining area. First floor: - landing, bedroom 1 with en-suite, three further double bedrooms and a family bathroom. Benefits from double glazing and gas central heating. Externally, you have ample off road parking to the front with space for up to three vehicles. To the rear is a delightful garden with lawn, Indian sandtone patio and a Pergola. Situated in the beautiful North Yorkshire countryside, the property lies in the tranquil village of Hambleton and minutes away from the growing market town of Selby. With easy access to the town's modern amenities, the development is perfect for those wanting to combine town and country lifestyles. Factor in Leeds' ever growing metropolitan hub and York's unmistakable maze of cobbled streets and history being just 20 miles away. Call Tudor Sales & Lettings on 0113 282 3056 for more information or to arrange a viewing!