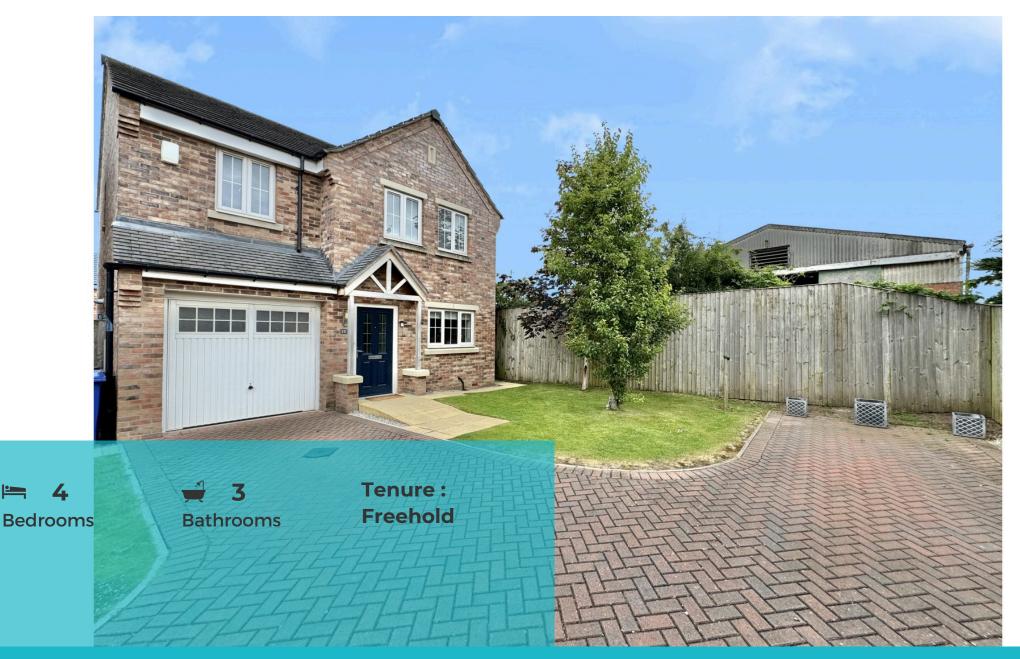

## Offers in the region of £350,000 Churwell Croft, Hambleton

To be sold with no onward chain is this four bedroom detached home located on Churwell Croft in Hambleton.

Call Tudor Sales & Lettings on 0113 282 3056 for more information or to arrange a viewing.

To be sold with no onward chain is Churwell Croft in Hambleton, Selby. Sat on a corner plot and offering spacious rooms throughout, this superb home comprises in brief: - entrance hallway, wc / cloaks, kitchen and a lounge / dining area. First floor: - landing, bedroom 1 with en-suite, three further double bedrooms and a family bathroom. Benefits from double glazing and gas central heating. Externally, you have ample off road parking to the front with space for up to three vehicles. To the rear is a delightful garden with lawn, Indian sandtone patio and a Pergola. Situated in the beautiful North Yorkshire countryside, the property lies in the tranquil village of Hambleton and minutes away from the growing market town of Selby. With easy access to the town's modern amenities, the development is perfect for those wanting to combine town and country lifestyles. Factor in Leeds' ever growing metropolitan hub and York's unmistakable maze of cobbled streets and history being just 20 miles away. Call Tudor Sales & Lettings on 0113 282 3056 for more information or to arrange a viewing!