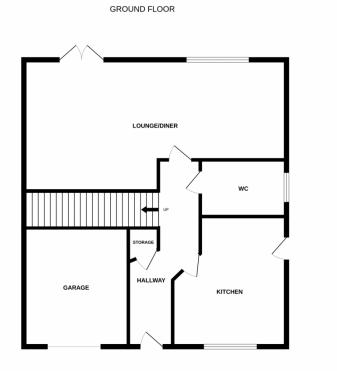

#### **Kitchen** 14' 91" x 8' 98" (6.58m x 4.93m)

With a wide range of wall and base units. Laminated worktop. Sink and tap. Integrated oven, hob and extractor hood over. Tiled splashbacks. Other integral appliances include a fridge freezer and a dishwasher. Plumbing for a washing machine. Tiled flooring. Double glazed window. **Lounge** 22' 12" x 11' 99" (7.01m x 5.87m) Double glazed bi-folding doors. Double glazed window. Central heating radiator. **WC** 5' 24" x 3' 94" (2.13m x 3.30m) Wash hand basin. WC. Double glazed window. Central heating radiator. **Bedroom 1** 12' 95" x 10' 11" (6.07m x 3.33m) Two double glazwed windows and a central heating radiator. **En-Suite** 6' 52" x 4' 91" (3.15m x 3.53m) Tiled flooring and part tiled walls. Shower cubicle. Wash hand basin and a wc. Heated towel rail. Bedroom 2 11' 68" x 8' 52" (5.08m x 3.76m) Double glazed window and a central heating radiator. **Bedroom 3** 10'14" x 8' 53" (3.40m x 3.78m) Double glazed window and a central heating radiator. **Bedroom 4** 11' 15" x 8' 97" (3.73m x 4.90m) Double glazed window and a central heating radiator. **Bathroom** 6' 56" x 6' 34" (3.25m x 2.69m)

Three piece white suit comprising of: - bath with a shower over, wash hand basin and a wc. Tiled flooring and part tiled walls. Heated towel rail. Double glazed window.

Address: Churchwell Croft, Hambleton

Whits every attempt has been made to ensure the accuracy of the floorplan contained here, measurements of doors, windows, rooms and any other items are approximate and no responsibility is taken for any error, omission or mis-statement. This plan is for illustrative purposes only and should be used as such by any prospective purchaser. The services, systems and appliances shown have not been tested and no guarantee as to their operability or efficiency can be given. Made with Metropic & 2022