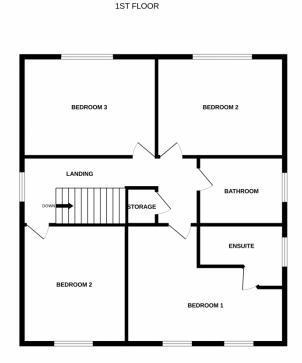

#### **Kitchen** 14' 91" x 8' 98" (6.58m x 4.93m)

With a wide range of wall and base units. Laminated worktop. Sink and tap. Integrated oven, hob and extractor hood over. Tiled splashbacks. Other integral appliances include a fridge freezer and a dishwasher. Plumbing for a washing machine. Tiled flooring. Double glazed window. **Lounge** 22' 12" x 11' 99" (7.01m x 5.87m) Double glazed bi-folding doors. Double glazed window. Central heating radiator. **WC** 5' 24" x 3' 94" (2.13m x 3.30m) Wash hand basin. WC. Double glazed window. Central heating radiator. **Bedroom 1** 12' 95" x 10' 11" (6.07m x 3.33m) Two double glazwed windows and a central heating radiator. **En-Suite** 6' 52" x 4' 91" (3.15m x 3.53m) Tiled flooring and part tiled walls. Shower cubicle. Wash hand basin and a wc. Heated towel rail. Bedroom 2 11' 68" x 8' 52" (5.08m x 3.76m) Double glazed window and a central heating radiator. **Bedroom 3** 10'14" x 8' 53" (3.40m x 3.78m) Double glazed window and a central heating radiator. **Bedroom 4** 11' 15" x 8' 97" (3.73m x 4.90m) Double glazed window and a central heating radiator. **Bathroom** 6' 56" x 6' 34" (3.25m x 2.69m)

Three piece white suit comprising of: - bath with a shower over, wash hand basin and a wc. Tiled flooring and part tiled walls. Heated towel rail. Double glazed window.

Address: Churchwell Croft, Hambleton

Whits every attempt has been made to ensure the accuracy of the floorplan contained here, measurements of doors, windows, rooms and any other items are approximate and no responsibility is taken for any error, omission or mis-statement. This plan is for illustrative purposes only and should be used as such by any prospective purchaser. The services, systems and appliances shown have not been tested and no guarantee as to their operability or efficiency can be given. Made with Metropic & 2022