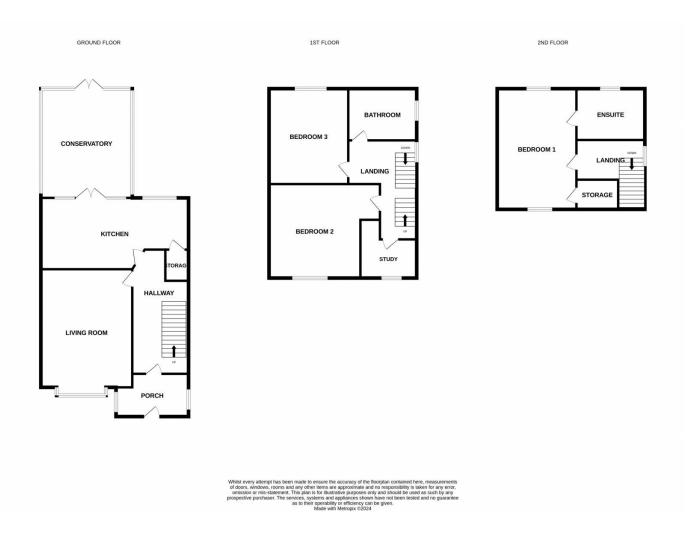

To the Ground floor: Porch, hallway, Living room, Kitchen and Conservatory extension.

To the First floor: Two double bedrooms, bath room and study

To the Second floor: Double bedroom and en-suite

Externally: Large garage and garden to rear. Ample off-street parking to front.

The accommodation comprises of in brief:

To the Ground floor: Porch, hallway, Living room, Kitchen and Conservatory extension.

To the First floor: Two double bedrooms, bath room and study

To the Second floor: Double bedroom and en-suite

Externally: Large garage and garden to rear. Ample off-street parking to front.

Kippax is a popular area with excellent transport links to major towns and easy access to Garforth train stations.

Book a viewing today!