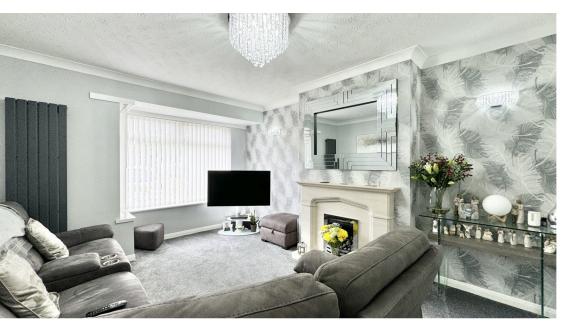

**Living Room** 16' 6" x 11' 9" (5.03m x 3.58m)

Large living room with coving to ceiling, feature fireplace with mantlepiece surround, double glazed window and centrally heated radiator.

**Kitchen** 17' 7" x 8' 5" (5.36m x 2.57m)