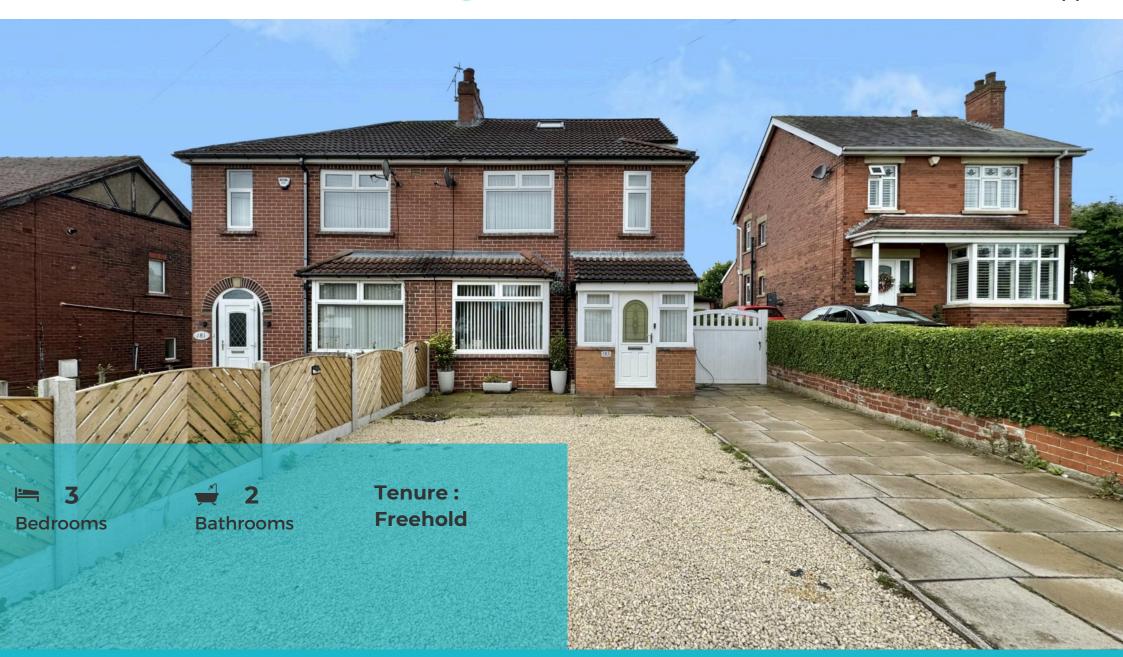

### Asking Price £325,000 Leeds Road, Kippax

Tudor Sales and Lettings are proud to present for sale this "Wow factor" extended three bedroom house located in the popular town of Kippax.

The accommodation comprises of in brief:

To the Ground floor: Porch, hallway, Living room, Kitchen and Conservatory extension.

To the First floor: Two double bedrooms, bath room and study

To the Second floor: Double bedroom and en-suite

Externally: Large garage and garden to rear. Ample off-street parking to front.

Externally: Large garage and garden to rear. Ample off-street parking to front.

Kippax is a popular area with excellent transport links to major towns and easy access to Garforth train stations.

Book a viewing today!