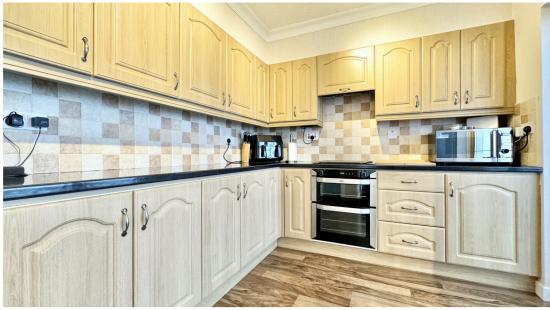

Modern fitted kitchen with a range of wall and base units and integrated appliances comprising of oven with hob and extractor fan over, Sink with mixer tap and space for dishwasher if required. Tiled splashback, laminate wooden flooring, coving to ceiling, double glazed window and double doors to conservatory