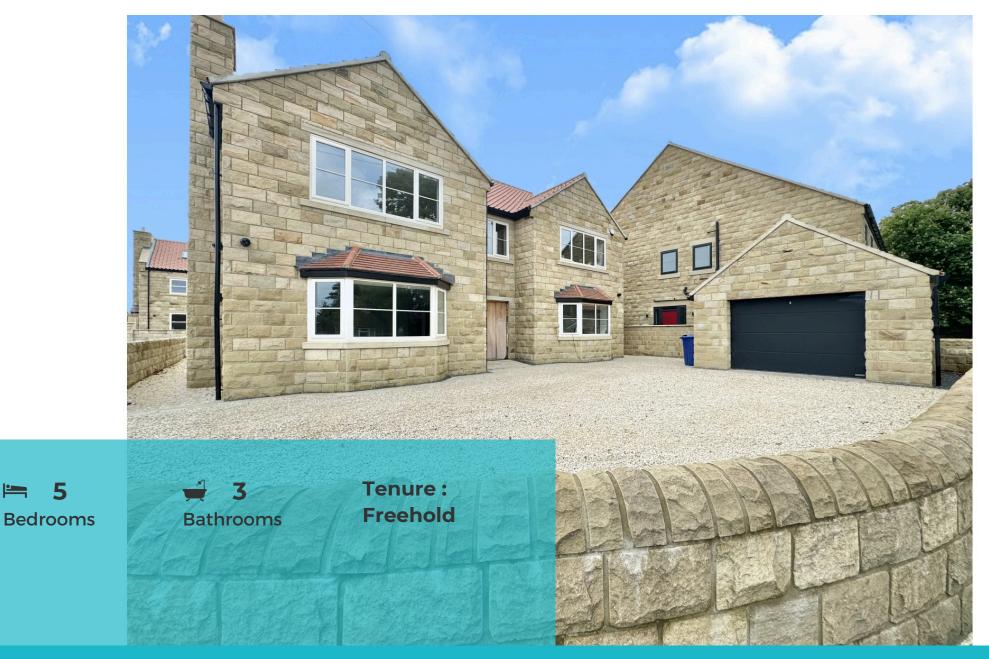

## Offers in the region of £799,995 White House Farm Court, Hambleton

Call Tudor Sales & Lettings today on 0113 282 3056 for more information or to arrange a viewing. Introducing to the market a truly stunning, five-bedroom stone-built detached home located on White House Farm Court in the highly sought-after area of Hambleton. This exceptional property offers spacious rooms throughout and boasts a wealth of high-quality fixtures and fittings.

#### **Additional Features:**

- Double Glazed Windows: Ensuring energy efficiency and comfort.
- Gas Central Heating: Providing warmth throughout the home.
- External:
  - Front: Large driveway and a detached garage.
  - $\circ~$  Rear: Lawned garden and patio area, ideal for relaxation and entertaining.