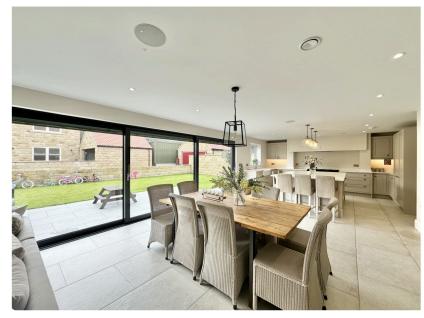

#### **Ground Floor:**

- Entrance Hallway: Welcoming and spacious.
- Open Plan Living Area: Featuring a bespoke fitted kitchen with bi-folding doors that open to the delightful rear garden, creating a seamless indoor-outdoor living experience.
- Playroom: Perfect for children or as a versatile space.
- Lounge: Cozy and inviting.
- Second Reception Room: Ideal for a formal dining area or additional sitting room.
- WC: Conveniently located.
- Utility Room: Practical and well-equipped.