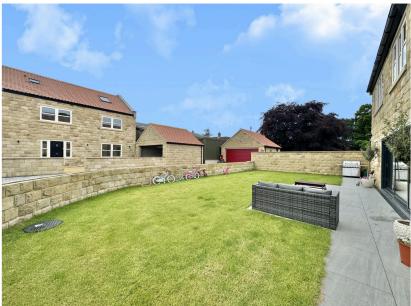

#### **Additional Features:**

- Double Glazed Windows: Ensuring energy efficiency and comfort.
- Gas Central Heating: Providing warmth throughout the home.
- External:
  - Front: Large driveway and a detached garage.
  - $\circ~$  Rear: Lawned garden and patio area, ideal for relaxation and entertaining.