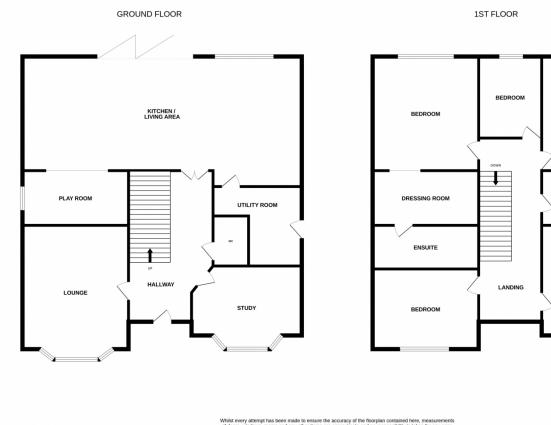

#### **Ground Floor:**

- Entrance Hallway: Welcoming and spacious.
- Open Plan Living Area: Featuring a bespoke fitted kitchen with bi-folding doors that open to the delightful rear garden, creating a seamless indoor-outdoor living experience.
- Playroom: Perfect for children or as a versatile space.
- Lounge: Cozy and inviting.
- Second Reception Room: Ideal for a formal dining area or additional sitting room.
- WC: Conveniently located.
- Utility Room: Practical and well-equipped.

#### First Floor:

- Bedroom 1: Includes a luxurious dressing room and ensuite bathroom.
- Four Additional Bedrooms: Generously sized and perfect for family or guests.
- House Bathroom: Elegantly designed with luxurious features.

#### **Additional Features:**

- Double Glazed Windows: Ensuring energy efficiency and comfort.
- Gas Central Heating: Providing warmth throughout the home.
- External:
  - Front: Large driveway and a detached garage.
  - $\circ~$  Rear: Lawned garden and patio area, ideal for relaxation and entertaining.