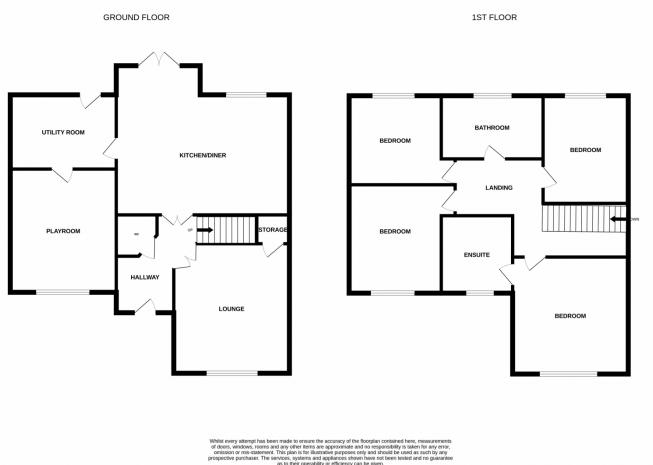

Brought to the market for sale is this superb, four bedroom detached home located on Bedale Road in Castleford. The property offers excellent internal space and comprises in brief: - ground floor: - entrance hallway, wc / cloaks, kitchen / diner, lounge, playroom and a utility room. First floor: - landing, bedroom I with an en-suite, three further double bedrooms and a family bathroom. Benefits from double glazing and gas central heating. Externally, there is a double driveway to the front, providing off road parking. To the rear you have a fully enclosed private garden with lawn and patio areas. Call Tudor Sales & Lettings today on 0113 282 3056 for more information or to arrange a viewing!