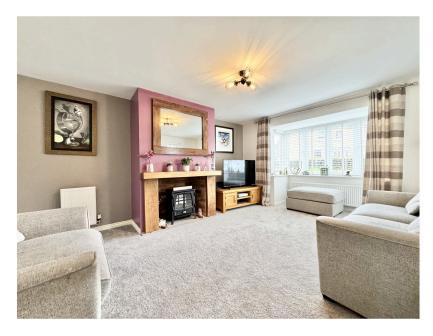

Lounge 5.00m x 3.80m (16' 5" x 12' 6")

A spacious lounge with oak fireplace surround. Double glazed bay window to the front. Central heating radiator. Under stairs storage cupboard.

**Utility Room** 2.70m x 2.60m (8' 10" x 8' 6")