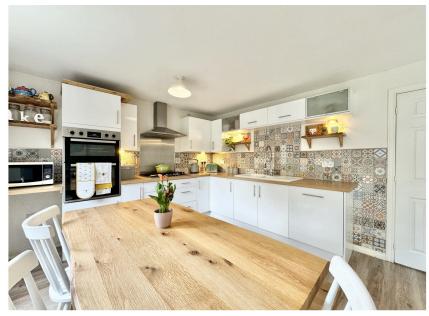

**Kitchen** 5.90m x 4.50m (19' 4" x 14' 9")

A modern kitchen with a wide range of wall and base units. Laminated worktops. Integrated oven and hob with extractor over. Tiled splashback. Sink and tap. Integrated dishwasher. Laminated flooring. Central heating radiator. Double glazed window. Double glazed French doors open to the delightful rear garden.