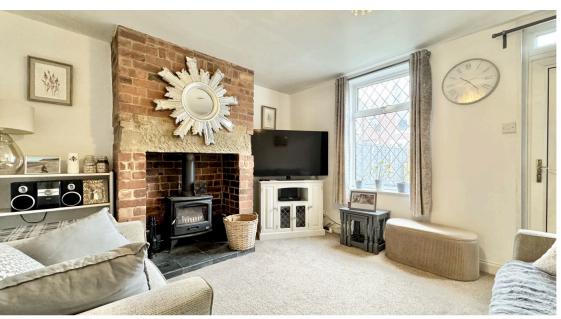

Situated in the popular town of Methley this property has good access to arterial roads and a great community centered around the cricket club.

**Living Room** 13' 4" x 11' 9" (4.06m x 3.58m)

Living Room with feature fireplace and wood burning stove. Double glazed window to front and door.