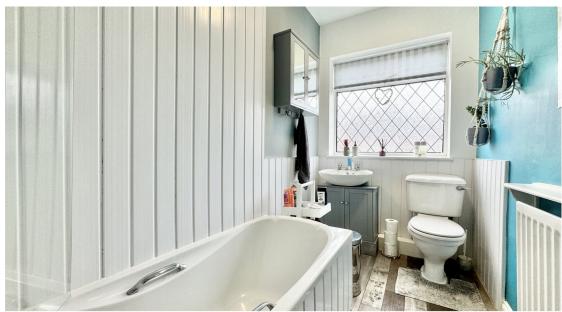

**Bathroom** 9' 1" x 4' 9" (2.77m x 1.45m)

Fitted bathroom with white three piece suite consisting of bath with shower screen and shower over, hand basin with storage unit under and low flush WC. Double glazed window with privacy glass and centrally heated radiator