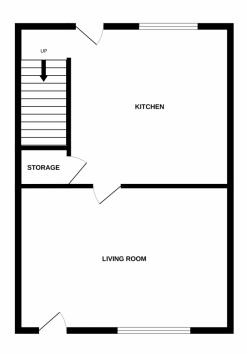

Situated in the popular town of Methley this property has good access to arterial roads and a great community centered around the cricket club.

**Living Room** 13' 4" x 11' 9" (4.06m x 3.58m)

Living Room with feature fireplace and wood burning stove. Double glazed window to front and door.

**Kitchen** 10' 4" x 7' 9" (3.15m x 2.36m)

Modern fitted kitchen with a range of wall and base units and integrated appliances consisting of Dishwasher and sink with mixer tap. Space for oven, fridge and washing machine. Double glazed window and door to garden

## TUDOR | Sales & Lettings

GROUND FLOOR 1ST FLOOR

Whilst every attempt has been made to ensure the accuracy of the floorplan contained here, measurement of doors, windows, rooms and any other items are approximate and no responsibility is taken for any error, organized or missing the procession or missing the procession or missing the procession or missing the services, systems and applicates shown have not been tested and no guarante made to the procession of the process