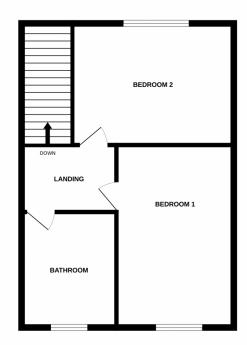

**Bedroom 1** 12' 0" x 8' 10" (3.66m x 2.69m)

Double bedroom with wooden flooring, double glazed window and centrally heated radiator

**Bedroom 2** 10' 5" x 8' 0" (3.17m x 2.44m)

Double bedroom with wooden flooring, double glazed window and centrally heated radiator

**Bathroom** 9' 1" x 4' 9" (2.77m x 1.45m)

Fitted bathroom with white three piece suite consisting of bath with shower screen and shower over, hand basin with storage unit under and low flush WC. Double glazed window with privacy glass and centrally heated radiator

## TUDOR | Sales & Lettings

GROUND FLOOR 1ST FLOOR

Whilst every attempt has been made to ensure the accuracy of the floorplan contained here, measurement of doors, windows, rooms and any other items are approximate and no responsibility is taken for any error, organized or missing the procession or missing the procession or missing the procession or missing the services, systems and applicates shown have not been tested and no guarante made to the procession of the process