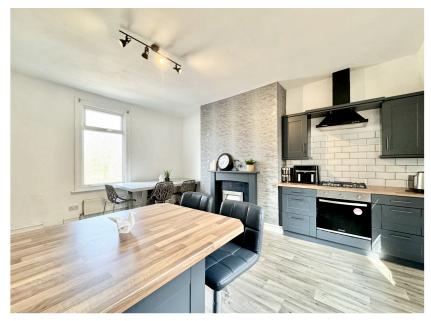

THE KITCHEN OF THIS PROPERTY BOASTS PLENTY OF WORKTOP / CUPBOARD SPACE ALONG WITH SUFFICIENT SPACE FOR DINING AREA! THE LOWER GROUND FLOOR YOU FIND A BEAUTIFUL LOUNGE WITH PLENTY OF ORIGINAL FEATURES THAT GIVES THIS PROPERTY A HOMELY FEEL! ALSO IS A SEPARATE SPACE WHICH COULD BE USED AS A STUDY.