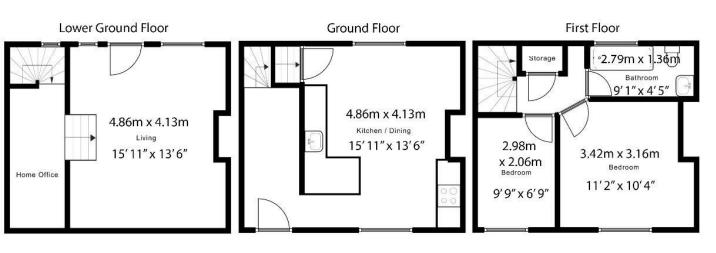

THE KITCHEN OF THIS PROPERTY BOASTS PLENTY OF WORKTOP / CUPBOARD SPACE ALONG WITH SUFFICIENT SPACE FOR DINING AREA! THE LOWER GROUND FLOOR YOU FIND A BEAUTIFUL LOUNGE WITH PLENTY OF ORIGINAL FEATURES THAT GIVES THIS PROPERTY A HOMELY FEEL! ALSO IS A SEPARATE SPACE WHICH COULD BE USED AS A STUDY.

UPSTAIRS ARE TWO DOUBLE BEDROOMS THAT ARE READY TO MOVE IN TO, SOMETHING THAT WILL GREATLY APPEAL TO THE FIRST TIME BUYER LOOKING TO STEP ON TO THE PROPERTY LADDER. THE FAMILY BATHROOM COMPRISES OF LOW LEVEL FLUSH WC. HAND BASIN AND OVER BATH SHOWER.

EXTERNALLY TO THE FRONT IS ON STREET PARKING AND TO THE REAR IS A LOW MAINTENANCE GARDEN.

CALL TUDOR SALES & LETTINGS TODAY ON 0113 282 3056 FOR MORE INFORMATION OR TO ARRANGE A VIEWING.

## Offers in the region of £180,000 Albert Road, Morley

All measurements are approximate and are for display purposes only.

No Liability is accepted by the Agency as to the exact
measurements of the rooms. Dan Pearce Sells Homes retains
the copyright on this plan and allows agents to use
it with agreed permission.