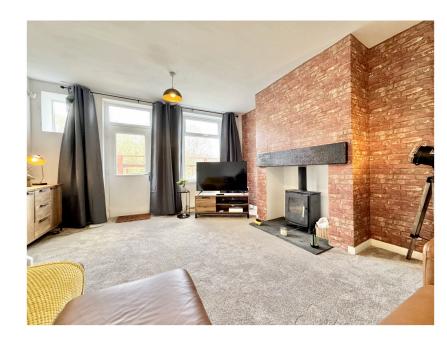

THE KITCHEN OF THIS PROPERTY BOASTS PLENTY OF WORKTOP / CUPBOARD SPACE ALONG WITH SUFFICIENT SPACE FOR DINING AREA! THE LOWER GROUND FLOOR YOU FIND A BEAUTIFUL LOUNGE WITH PLENTY OF ORIGINAL FEATURES THAT GIVES THIS PROPERTY A HOMELY FEEL! ALSO IS A SEPARATE SPACE WHICH COULD BE USED AS A STUDY.