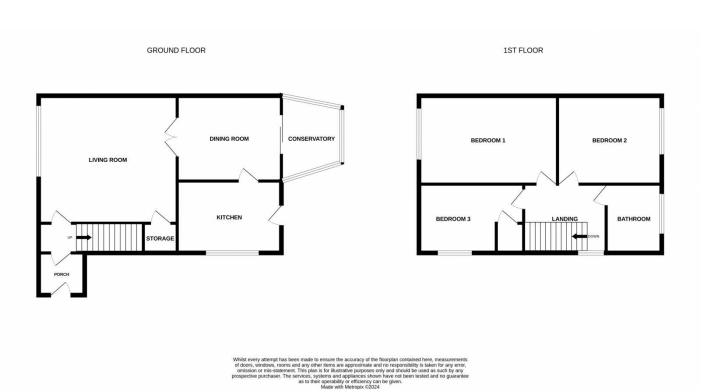

Offered in excellent condition throughout, the property is PVCu double-glazed & gas centrally heated throughout.

Internally the accommodation comprises; entrance hall, inner hall with stairs rising to a first floor landing, lounge with double doors leading into a dining room, PVCu double-glazed conservatory, fitted kitchen having a range of units fronted in a shaker Oak finish with accompanying appliances.

To the first floor sits a central landing with doors off to three bedrooms including two generous doubles and a further single room. The accommodation is completed by a stylish bathroom which is fully tiled and houses a three piece suite comprising; P-shaped bath with glass screen and shower, low flush WC and pedestal hand washbasin. Externally there is ample space for cars via a double driveway and a detached single garage. The gardens are low maintanence and nicely enclosed with timber fencing whilst the gardens to the front are pebbled which could potentially be used for further parking.

**Living Room** 13' 4" x 13' 0" (4.06m x 3.96m)

Living Room with coving to ceiling, wood flooring, Double glazed window and centrally heated radiator

**Dining Area** 10' 10" x 9' 3" (3.30m x 2.82m)

With Coving to ceiling, wood flooring, French style patio doors leading to conservatory

**Conservatory** 8' 10" x 7' 6" (2.69m x 2.29m)

Nice conservatory with ceiling fan and centrally heated radiator

**Kitchen** 10' 10" x 7' 5" (3.30m x 2.26m)

Solid wood kitchen with a range of wall and base units and integrated appliances consisting of fridge freezer, oven and hob with extractor fan over, sink with mixer tap. Tiling to floor and splashback. Double glazed window.

### **Bathroom**

Modern fully tiled bathroom with white three piece suite comprising of bath with shower screen and shower unit over, hand basin and low flush WC. Double glazed window and centrally heated towel rail

**Bedroom 1** 13' 4" x 9' 11" (4.06m x 3.02m)

Double bedroom with coving to ceiling, double glazed window and centrally heated towel rail.

**Bedroom 2** 10' 11" x 9' 11" (3.33m x 3.02m)

Double bedroom with coving to ceiling built in wardrobe, double glazing and centrally heated radiator

**Bedroom 3** 10' 4" x 6' 6" (3.15m x 1.98m)

Single bedroom with coving to ceiling, double glazed window and centrally heated radiator