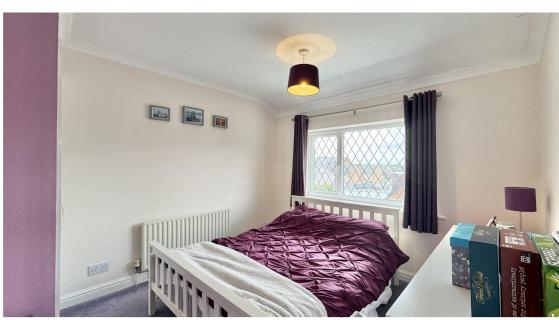

**Bedroom 1** 13' 4" x 9' 11" (4.06m x 3.02m)

Double bedroom with coving to ceiling, double glazed window and centrally heated towel rail.

**Bedroom 2** 10' 11" x 9' 11" (3.33m x 3.02m)

Double bedroom with coving to ceiling built in wardrobe, double glazing and centrally heated radiator

**Bedroom 3** 10' 4" x 6' 6" (3.15m x 1.98m)

Single bedroom with coving to ceiling, double glazed window and centrally heated radiator