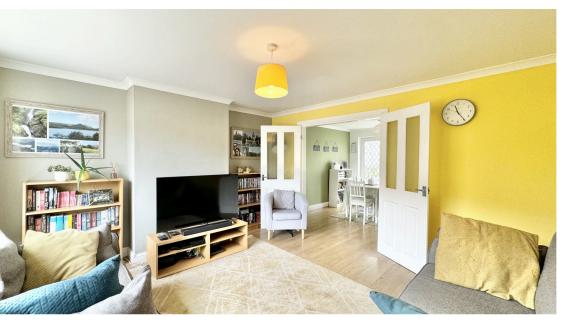

**Living Room** 13' 4" x 13' 0" (4.06m x 3.96m)

Living Room with coving to ceiling, wood flooring, Double glazed window and centrally heated radiator

**Dining Area** 10' 10" x 9' 3" (3.30m x 2.82m)

With Coving to ceiling, wood flooring, French style patio doors leading to conservatory

**Conservatory** 8' 10" x 7' 6" (2.69m x 2.29m)

Nice conservatory with ceiling fan and centrally heated radiator

**Kitchen** 10' 10" x 7' 5" (3.30m x 2.26m)

Solid wood kitchen with a range of wall and base units and integrated appliances consisting of fridge freezer, oven and hob with extractor fan over, sink with mixer tap. Tiling to floor and splashback. Double glazed window.