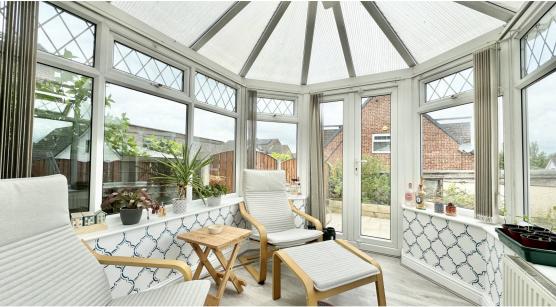

**Conservatory** 8' 10" x 7' 6" (2.69m x 2.29m)

Nice conservatory with ceiling fan and centrally heated radiator

**Kitchen** 10' 10" x 7' 5" (3.30m x 2.26m)

Solid wood kitchen with a range of wall and base units and integrated appliances consisting of fridge freezer, oven and hob with extractor fan over, sink with mixer tap. Tiling to floor and splashback. Double glazed window.