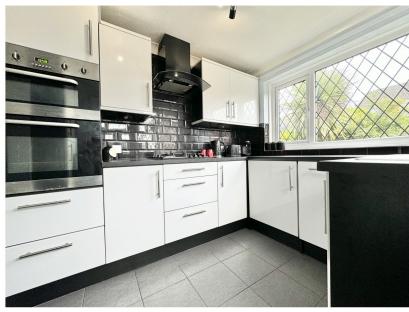

**Living Room** 14' 6" x 13' 7" (4.42m x 4.14m)

Generously proportioned living room with front porch. Double glazing, coving to ceiling and feature fireplace with mantlepiece surround.

**Kitchen** 8' 1" x 8' 0" (2.46m x 2.44m)

Extended modern kitchen with a range of wall and base units and integrated appliances consisting of double oven. hob with extractor fan over, space for washing machine. Tiled splashback and flooring, plenty of cupboard space and breakfast bar. Double glazing and door to rear garden.