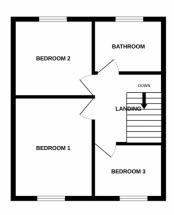

The internal layout of the property comprises of in brief: - ground floor: - entrance porch, living room, dining room and a kitchen. First floor: - three bedrooms and a bathroom. The loft has been used as another living room and is accessed by means of a pull down ladder.

**Bedroom 2** 9' 0" x 8' 5" (2.74m x 2.57m)

Double bedroom with coving to ceiling, double glazed window and centrally heated radiator

**Bedroom 3** 10' 8" x 6' 0" (3.25m x 1.83m)

Single bedroom with a range of storage units, double glazed window and centrally heated radiator

**Bathroom** 5' 9" x 5' 8" (1.75m x 1.73m)

House bathroom with white three piece suite comprising of bath with shower screen and shower unit over, low flush WC and hand basin with storage unit under. Fully tiled with double glazed window with privacy glass.

## Offers in excess of £250,000 Rowan Place, Garforth

GROUND FLOOR

LIVING ROOM

LIVING ROOM

PORCH

1ST FLOOR

2ND FLOOR

Whilst every attempt has been made to ensure the accuracy of the floorplan contained there, measurements of doors, windown; rooms and any other terms are approximate and not responsibility is taken for any entery, omission or mis-statement. This plan is for illustrative purposes only and should be used as such by any prospective purchaser. The statement is plan in the properties of the p