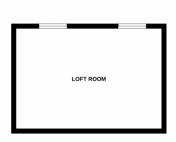

The internal layout of the property comprises of in brief: - ground floor: - entrance porch, living room, dining room and a kitchen. First floor: - three bedrooms and a bathroom. The loft has been used as another living room and is accessed by means of a pull down ladder.

**Loft** 14' 8" x 12' 3" (4.47m x 3.73m)

Loft room accessable by pull down ladder with Velux style windows, electric heater and eaves storage.

## Offers in excess of £250,000 Rowan Place, Garforth

GROUND FLOOR

LIVING ROOM

LIVING ROOM

PORCH

1ST FLOOR

2ND FLOOR

Whilst every attempt has been made to ensure the accuracy of the floorplan contained there, measurements of doors, windown; rooms and any other terms are approximate and not responsibility is taken for any entery, omission or mis-statement. This plan is for illustrative purposes only and should be used as such by any prospective purchaser. The statement is plan in the properties of the p