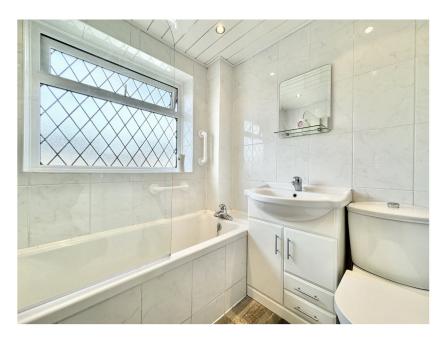

**Bathroom** 5' 9" x 5' 8" (1.75m x 1.73m)

House bathroom with white three piece suite comprising of bath with shower screen and shower unit over, low flush WC and hand basin with storage unit under. Fully tiled with double glazed window with privacy glass.