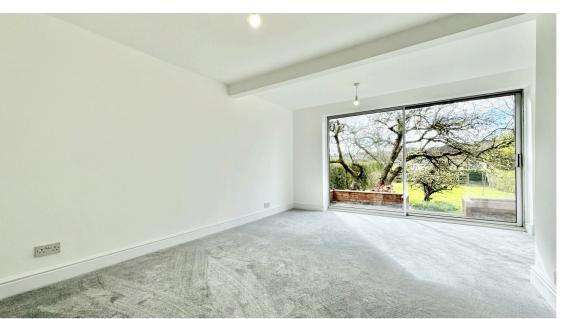

**Living Room** 15' 4" x 10' 9" (4.67m x 3.28m)

Large extension to create a lovely living space with French style patio doors to garden and a further double glazed window to side. Centrally heated radiator