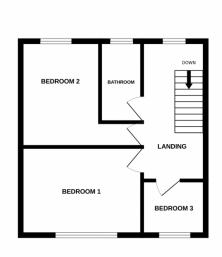

The accomodation comprises of in brief, Living room, Kitchen/Diner, shower room and 4th bedroom/2nd reception room to the ground floor with integrated garage. Three bedrooms and a bathroom to the first floor.

Double bedroom with wooden flooring, double glazed window and centrally heated radiator

**Bedroom 2** 10' 3" x 9' 9" (3.12m x 2.97m)

Double bedroom with wooden flooring, double glazed window and centrally heated radiator

**Bedroom 3** 8' 2" x 5' 8" (2.49m x 1.73m)

Single bedroom with wooden flooring, double glazed window and centrally heated radiator

**Bathroom** 7' 2" x 4' 3" (2.18m x 1.30m)

Partially tiled bathroom with white three piece suite comprising of hand basin, low flush WC and bath.

#### Asking Price £325,000 Summerhill Road, Garforth

1ST FLOOR

Whilst every attempt has been made to ensure the accuracy of the floorplan contained here, measurements of stors, windows, rooms and any other items are approximate and not responsibility is taken for any enryc, omission or mis-statement. This plan is for illustrative purposes only and should be used as such by any prospective purchaser. The services, systems and appliances shown have not been tested and no guarantee as to their operability or efficiency can be given.