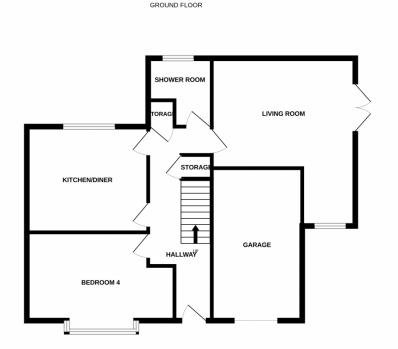

The accomodation comprises of in brief, Living room, Kitchen/Diner, shower room and 4th bedroom/2nd reception room to the ground floor with integrated garage. Three bedrooms and a bathroom to the first floor.

Properties like this one do not come up often so book a viewing today!

**Kitchen/Diner** 14' 6" x 10' 1" (4.42m x 3.07m)

Fitted kitchen with a range of wall and base units and integrated appliances consisting of oven with extractor fan over and sink with mixer tap. Space for washing machine and fridge freezer. Double glazed window and centrally heated radiator. Door to rear garden

**Living Room** 15' 4" x 10' 9" (4.67m x 3.28m)

Large extension to create a lovely living space with French style patio doors to garden and a further double glazed window to side. Centrally heated radiator

**Bedroom 4/ Lounge** 16' 6" x 12' 2" (5.03m x 3.71m)

Large multi-use room potentially a bedroom or second living room. Double glazed bay window and centrally heated radiator.

**Shower room** 6' 0" x 4' 1" (1.83m x 1.24m)

Tiled shower room with white three piece suite comprising of Sink, low flush WC and shower with glass surround unit. Double glazed window with privacy glass.

**Bedroom 1** 11' 3" x 10' 2" (3.43m x 3.10m)