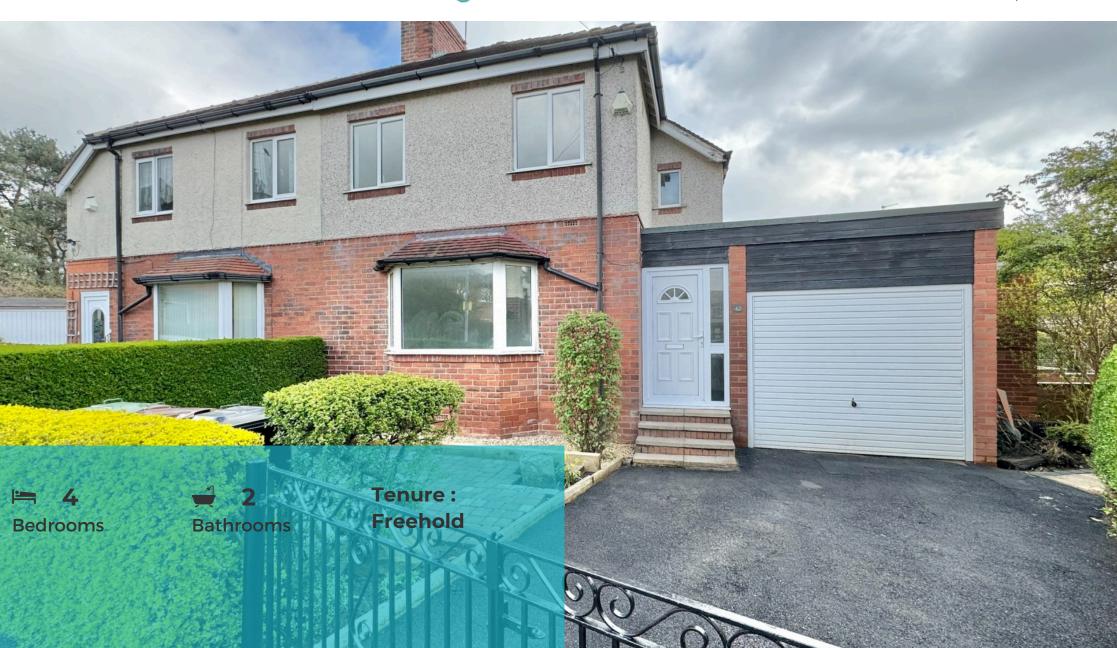

### Asking Price £325,000 Summerhill Road, Garforth

Tudor Sales and Lettings are proud to present for sale this 4 Bedroom Semi Detached house for Sale. Nestled away at the end of a quiet cul-de-sac is this extended property with exceptional rear garden.

The accomodation comprises of in brief, Living room, Kitchen/Diner, shower room and 4th bedroom/2nd reception room to the ground floor with integrated garage. Three bedrooms and a bathroom to the first floor.

Garforth boasts many fantastic assets including golf course, two train stations and outstanding schools. With easy access to the cities of Leeds, Wakefield and York it is an increasingly popular town.

Properties like this one do not come up often so book a viewing today!

**Kitchen/Diner** 14' 6" x 10' 1" (4.42m x 3.07m)

Fitted kitchen with a range of wall and base units and integrated appliances consisting of oven with extractor fan over and sink with mixer tap. Space for washing machine and fridge freezer. Double glazed window and centrally heated radiator. Door to rear garden