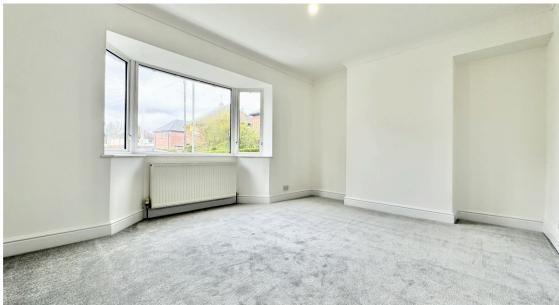

**Bedroom 4/ Lounge** 16' 6" x 12' 2" (5.03m x 3.71m)

Large multi-use room potentially a bedroom or second living room. Double glazed bay window and centrally heated radiator.

**Shower room** 6' 0" x 4' 1" (1.83m x 1.24m)

Double bedroom with wooden flooring, double glazed window and centrally heated radiator

**Bedroom 2** 10' 3" x 9' 9" (3.12m x 2.97m)

Double bedroom with wooden flooring, double glazed window and centrally heated radiator