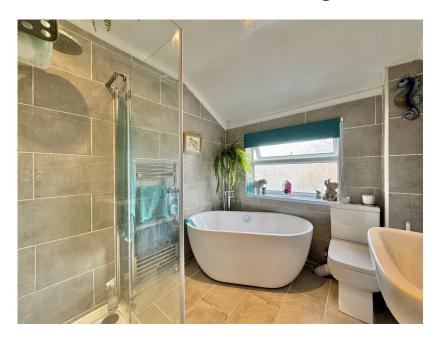

**Bathroom** 7' 7" x 6' 9" (2.31m x 2.06m)

Modern fully tiled bathroom comprising of: - bath, wc, wash hand basin and a shower cubicle. Heated towel rail. Double glazed window.