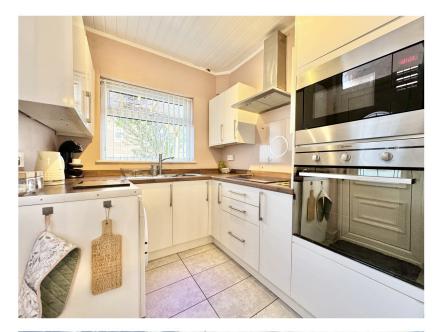

**Kitchen** 8' 7" x 6' 10" (2.62m x 2.08m)

Having a range of base and wall units in a high gloss white finish with contemporary handles. Split level cooking comprising 'Lamona' electric fan assisted oven, inset microwave and matching ceramic hob with contemporary extractor hood above. Plumbing for automatic washing machine and inset stainless steel sink unit with chrome mixer tap. Ceramic tiled flooring with electric under floor heating. UPVC double glazed windows to the rear elevation and uPVC double glazed door giving access to the rear.