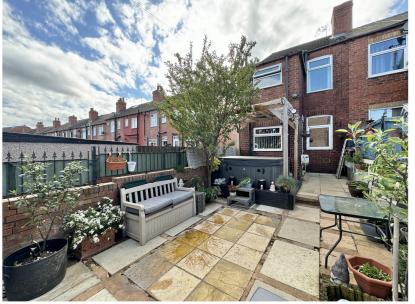

To be sold with no onward chain is this two bedroom end terrace property located on Longacre in Castleford. Offering spacious rooms throughout, the property comprises in brief: - entrance hallway, lounge, dining room and a kitchen. First floor: - landing, two bedrooms and a bathroom. Benefits from double glazing and gas central heating. Externally, there is a small and low maintenance garden to the front and to the rear is a fully enclosed paved garden with Jacuzzi. Call Tudor Sales & Lettings on 0113 282 3056 for more information or to arrange a viewing.