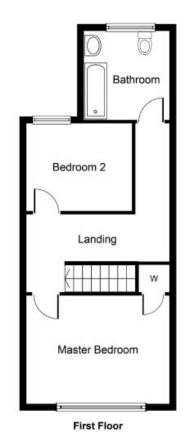

To be sold with no onward chain is this two bedroom end terrace property located on Longacre in Castleford. Offering spacious rooms throughout, the property comprises in brief: - entrance hallway, lounge, dining room and a kitchen. First floor: - landing, two bedrooms and a bathroom. Benefits from double glazing and gas central heating. Externally, there is a small and low maintenance garden to the front and to the rear is a fully enclosed paved garden with Jacuzzi. Call Tudor Sales & Lettings on 0113 282 3056 for more information or to arrange a viewing.

Inset fireplace to chimney breast and single central heating radiator. Wood grain effect flooring, coving to the ceiling and ceiling rose. UPVC double glazed windows to the front elevation.

**Bedroom 1** 13' 0" x 13' 0" (3.96m x 3.96m)

Single central heating radiator and uPVC double glazed window to the front elevation.

**Bedroom 2** 10' 1" x 9' 9" (3.07m x 2.97m)

Wood grain effect laminate flooring, single central heating radiator and uPVC double glazed windows to the rear elevation.

**Bathroom** 7' 7" x 6' 9" (2.31m x 2.06m)

Modern fully tiled bathroom comprising of: - bath, wc, wash hand basin and a shower cubicle. Heated towel rail. Double glazed window.