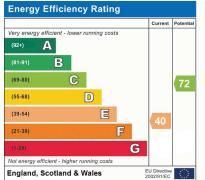

r elevation.

**Bathroom** 7' 7" x 6' 9" (2.31m x 2.06m)

Modern fully tiled bathroom comprising of: - bath, wc, wash hand basin and a shower cubicle. Heated towel rail. Double glazed window.

## TUDOR | Sales & Lettings





Whilst every afternot has been made to ensure the accuracy of the foor plan contained here, measurements of doors, windows, rooms and any other items are approximate and no responsibility is taken for any error, omission, or mis-statement. This plan is for illustrative purposes only and should be used as such by any prospective purchaser or lenant. The services, systems and appliances shown have not been tested and no guarantee as to their operability or efficiency can be given

### www.virtual360.net











#### Offers in excess of £150,000 Longacre, Castleford





Address: 74 Longacre, WF10