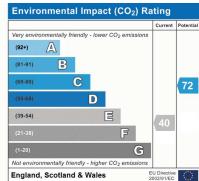

elevation.

**Bathroom** 7' 7" x 6' 9" (2.31m x 2.06m)

Modern fully tiled bathroom comprising of: - bath, wc, wash hand basin and a shower cubicle. Heated towel rail. Double glazed window.

## TUDOR | Sales & Lettings





Whilst every afternot has been made to ensure the accuracy of the foor plan contained here, measurements of doors, windows, rooms and any other items are approximate and no responsibility is taken for any error, omission, or mis-statement. This plan is for illustrative purposes only and should be used as such by any prospective purchaser or lenant. The services, systems and appliances shown have not been tested and no guarantee as to their operability or efficiency can be given

### www.virtual360.net











#### Offers in excess of £150,000 Longacre, Castleford





Address: 74 Longacre, WF10