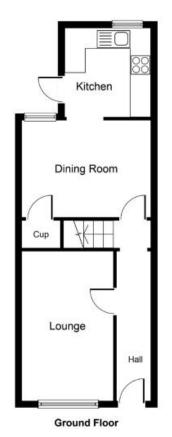

To be sold with no onward chain is this two bedroom end terrace property located on Longacre in Castleford. Offering spacious rooms throughout, the property comprises in brief: - entrance hallway, lounge, dining room and a kitchen. First floor: - landing, two bedrooms and a bathroom. Benefits from double glazing and gas central heating. Externally, there is a small and low maintenance garden to the front and to the rear is a fully enclosed paved garden with Jacuzzi. Call Tudor Sales & Lettings on 0113 282 3056 for more information or to arrange a viewing.

**Kitchen** 8' 7" x 6' 10" (2.62m x 2.08m)

Having a range of base and wall units in a high gloss white finish with contemporary handles. Split level cooking comprising 'Lamona' electric fan assisted oven, inset microwave and matching ceramic hob with contemporary extractor hood above. Plumbing for automatic washing machine and inset stainless steel sink unit with chrome mixer tap. Ceramic tiled flooring with electric under floor heating. UPVC double glazed windows to the rear elevation and uPVC double glazed door giving access to the rear.

**Dining Room** 13' 2" x 12' 11" (4.01m x 3.94m)

Fitted cupboard units to chimney breast recess, Coving to the ceiling. Single central heating radiator. Useful storage cupboard under the stairs.

**Lounge** 13' 0" x 9' 8" (3.96m x 2.95m)

Inset fireplace to chimney breast and single central heating radiator. Wood grain effect flooring, coving to the ceiling and ceiling rose. UPVC double glazed windows to the front elevation.

**Bedroom 1** 13' 0" x 13' 0" (3.96m x 3.96m)