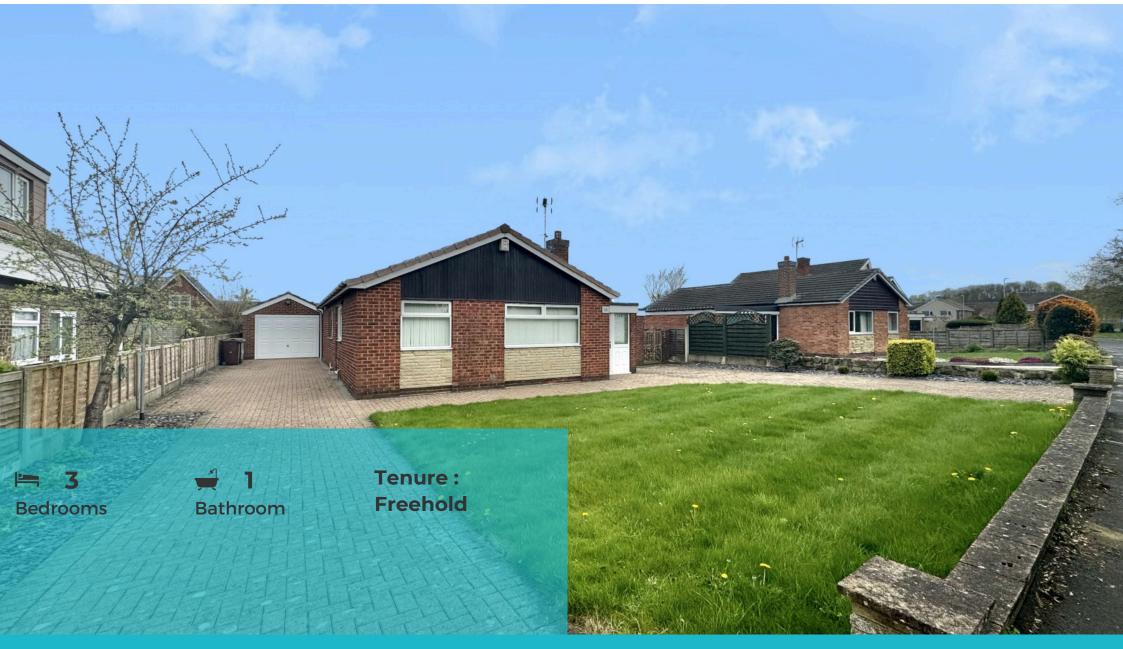

### Asking Price £390,000 Cotswold Drive, Garforth

2 MAIN STREET, GARFORTH LEEDS | info@tudorproperty.co.uk

441132823056

### Asking Price £390,000 Cotswold Drive, Garforth

2 MAIN STREET, GARFORTH LEEDS | info@tudorproperty.co.uk

To be sold with no onward chain is this large, three bedroom detached bungalow, located on Cotswold Drive in Garforth. Offering spacious rooms throughout, the internal layout comprises in brief: - entrance hallway, lounge / diner, kitchen, three bedrooms and a bathroom. Benefits from double glazing and gas central heating. Externally, the bungalow sits on a substantial plot. To the front you have a lawned garden and driveway, providing off road parking for several vehicles. From both sides, you have access to two garages. To the rear is a mature garden. Costswold Drive is within easy reach of Garforth Main Street and it's wide range of amenities. The National Motorway Network are within close proximity, making this the perfect base for those who daily commute. Call Tudor Sales & Lettings on 0113 282 3056 for more information or to arrange a viewing.