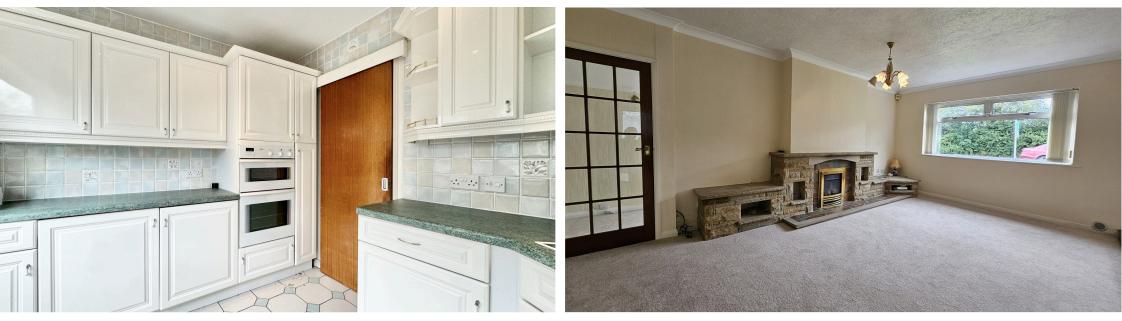

#### Kitchen 3.18m x 2.80m (10' 5" x 9' 2")

Fitted with a wide range of wall and base units. Laminated worktops. Sink and tap. Intergated double oven, gas hob and extractor hood over. Plumbing for washing machine. Other integrated appliances include a under counter fridge and dishwasher. Tiled splashbacks and tiled flooring. Double glazed window.

#### Lounge 5.36m x 3.63m (17' 7" x 11' 11")

Feature fireplace. Two double glazed windows. Central heating radiator. Wall lights. Coving to ceiling.

**Dining Area** 2.76*m* x 2.69*m* (9' 1" x 8' 10") With Double glazed window.