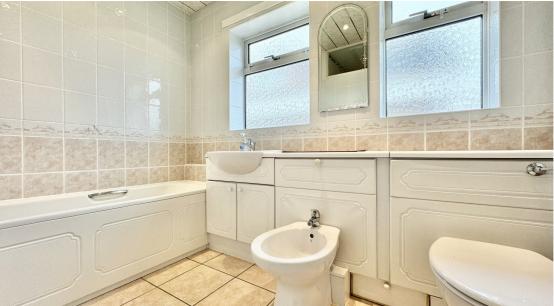

**Bedroom 3** 4.52m x 2.49m (14' 10" x 8' 2") Double glazed door opens to the rear garden and there is a central heating radiator. Fitted wardrobe.

**Bathroom** 2.77*m* x 1.72*m* (9' 1" x 5' 8") Tiled flooring and walls. Bath with shower over. Vanity unit and a back to wall wc. Double glazed window. Central heating radiator.