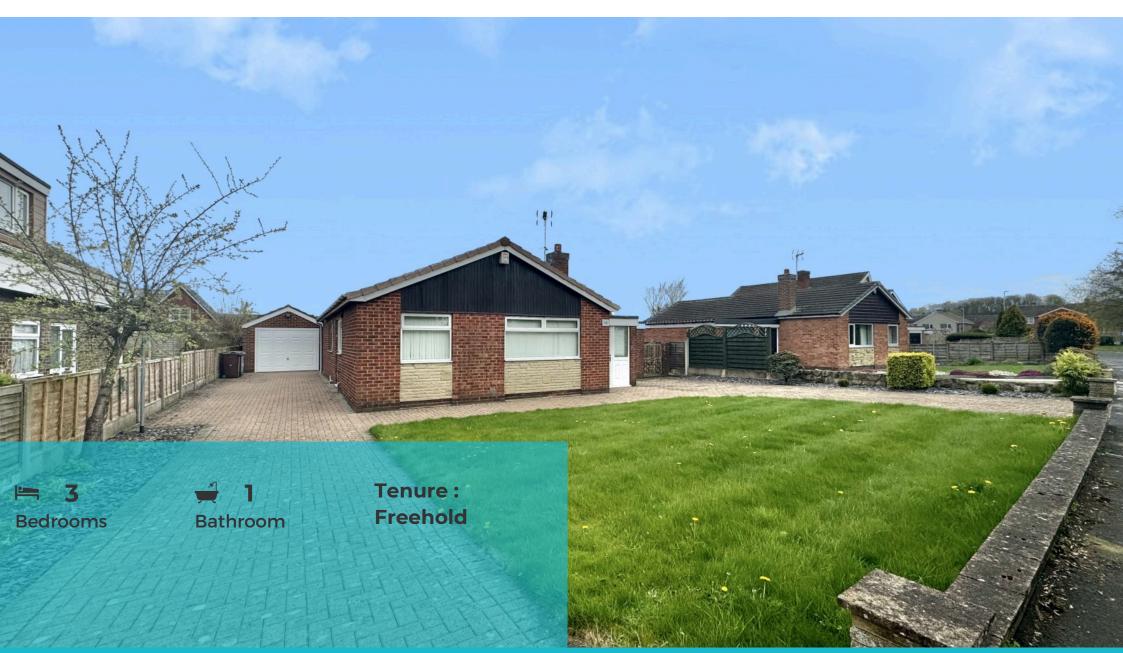

Offers in the region of £440,000 Cotswold Drive, Garforth

## Offers in the region of £440,000 Cotswold Drive, Garforth

To be sold with no onward chain is this large, three bedroom detached bungalow, located on Cotswold Drive in Garforth. Offering spacious rooms throughout, the internal layout comprises in brief: - entrance hallway, lounge / diner, kitchen, three bedrooms and a bathroom. Benefits from double glazing and gas central heating. Externally, the bungalow sits on a substantial plot. To the front you have a lawned garden and driveway, providing off road parking for several vehicles. From both sides, you have access to two garages. To the rear is a mature garden. Costswold Drive is within easy reach of Garforth Main Street and it's wide range of amenities. The National Motorway Network are within close proximity, making this the perfect base for those who daily commute. Call Tudor Sales & Lettings on 0113 282 3056 for more information or to arrange a viewing.