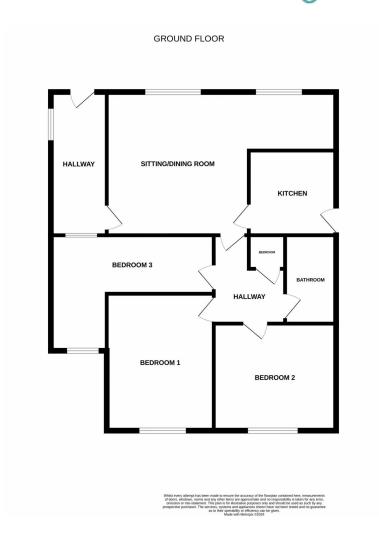

## Offers in the region of £440,000 Cotswold Drive, Garforth

To be sold with no onward chain is this large, three bedroom detached bungalow, located on Cotswold Drive in Garforth. Offering spacious rooms throughout, the internal layout comprises in brief: - entrance hallway, lounge / diner, kitchen, three bedrooms and a bathroom. Benefits from double glazing and gas central heating. Externally, the bungalow sits on a substantial plot. To the front you have a lawned garden and driveway, providing off road parking for several vehicles. From both sides, you have access to two garages. To the rear is a mature garden. Costswold Drive is within easy reach of Garforth Main Street and it's wide range of amenities. The National Motorway Network are within close proximity, making this the perfect base for those who daily commute. Call Tudor Sales & Lettings on 0113 282 3056 for more information or to arrange a viewing.

**Kitchen** 8' 38" x 10' 47" (3.40m x 4.24m)

Fitted with a wide range of wall and base units. Laminated worktops. Sink and tap. Intergated double oven, gas hob and extractor hood over. Plumbing for washing machine. Other integrated appliances include a under counter fridge and dishwasher. Tiled splashbacks and tiled flooring. Double glazed window.

**Lounge** 17' 7" x 20' 9" (5.36m x 6.32m)

Feature fireplace. Two double glazed windows. Central heating radiator. Wall lights. Coving to ceiling.

**Bedroom 1** 8' 73" x 10' 84" (4.29m x 5.18m)

Fitted wardrobe. Double glazed window and a central heating radiator. Wall lighting.

**Bedroom 2** 13' 96" x 9' 79" (6.40m x 4.75m)

Double glazed window and a central heating radiator.

**Bedroom 3** 7' 94" x 14' 99" (4.52m x 6.78m)

Double glazed door opens to the rear garden and there is a central heating radiator. Fitted wardrobe.

**Bathroom** 5' 66" x 9' 17" (3.20m x 3.18m)

Tiled flooring and walls. Bath with shower over. Vanity unit and a back to wall wc. Double glazed window. Central heating radiator.