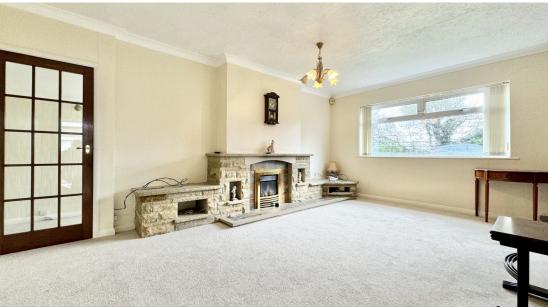

**Lounge** 17' 7" x 20' 9" (5.36m x 6.32m)

Feature fireplace. Two double glazed windows. Central heating radiator. Wall lights. Coving to ceiling.

**Bedroom 1** 8' 73" x 10' 84" (4.29m x 5.18m)

Fitted wardrobe. Double glazed window and a central heating radiator. Wall lighting.