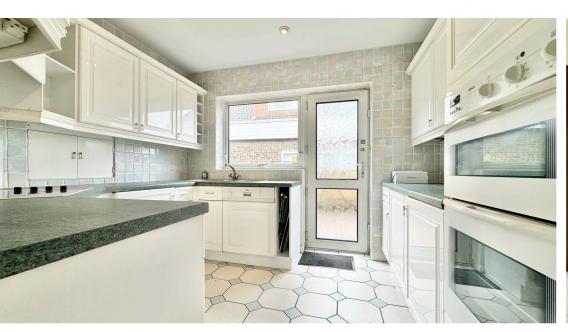

**Kitchen** 8' 38" x 10' 47" (3.40m x 4.24m)

Fitted with a wide range of wall and base units. Laminated worktops. Sink and tap. Intergated double oven, gas hob and extractor hood over. Plumbing for washing machine. Other integrated appliances include a under counter fridge and dishwasher. Tiled splashbacks and tiled flooring. Double glazed window.