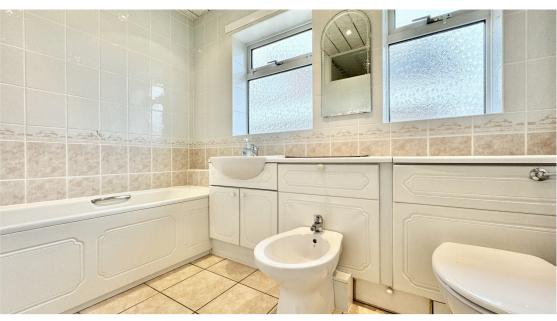

**Bathroom** 5' 66" x 9' 17" (3.20m x 3.18m)

Tiled flooring and walls. Bath with shower over. Vanity unit and a back to wall wc. Double glazed window. Central heating radiator.