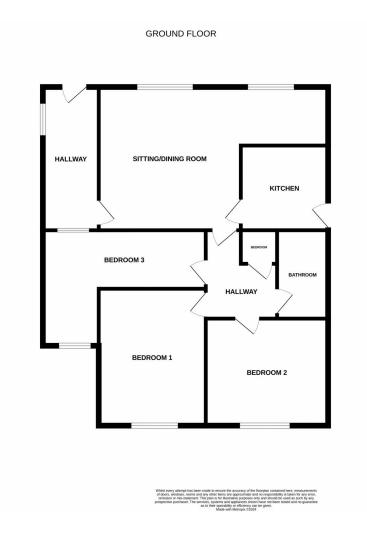

## Offers in the region of £465,000 Cotswold Drive, Garforth

To be sold with no onward chain is this large, three bedroom detached bungalow, located on Cotswold Drive in Garforth. Offering spacious rooms throughout, the internal layout comprises in brief: - entrance hallway, lounge / diner, kitchen, three bedrooms and a bathroom. Benefits from double glazing and gas central heating. Externally, the bungalow sits on a substantial plot. To the front you have a lawned garden and driveway, providing off road parking for several vehicles. From both sides, you have access to two garages. To the rear is a mature garden. Costswold Drive is within easy reach of Garforth Main Street and it's wide range of amenities. The National Motorway Network are within close proximity, making this the perfect base for those who daily commute. Call Tudor Sales & Lettings on 0113 282 3056 for more information or to arrange a viewing.

**Kitchen** 8' 38" x 10' 47" (3.40m x 4.24m)

Fitted with a wide range of wall and base units. Laminated worktops. Sink and tap. Intergated double oven, gas hob and extractor hood over. Plumbing for washing machine. Other integrated appliances include a under counter fridge and dishwasher. Tiled splashbacks and tiled flooring. Double glazed window.

**Lounge** 17' 7" x 20' 9" (5.36m x 6.32m)

Feature fireplace. Two double glazed windows. Central heating radiator. Wall lights. Coving to ceiling.

**Bedroom 1** 8' 73" x 10' 84" (4.29m x 5.18m)

Fitted wardrobe. Double glazed window and a central heating radiator. Wall lighting.

**Bedroom 2** 13' 96" x 9' 79" (6.40m x 4.75m)

Double glazed window and a central heating radiator.

**Bedroom 3** 7' 94" x 14' 99" (4.52m x 6.78m)

Double glazed door opens to the rear garden and there is a central heating radiator. Fitted wardrobe.

**Bathroom** 5' 66" x 9' 17" (3.20m x 3.18m)

Tiled flooring and walls. Bath with shower over. Vanity unit and a back to wall wc. Double glazed window. Central heating radiator.