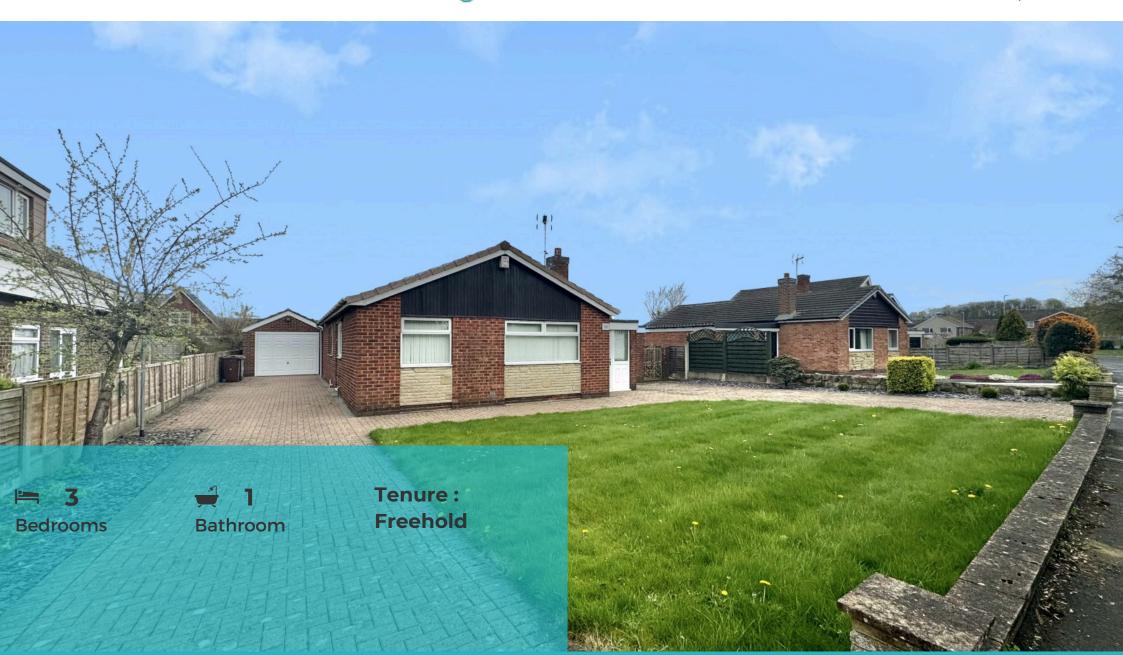

Offers in the region of £465,000 Cotswold Drive, Garforth

## Offers in the region of £465,000 Cotswold Drive, Garforth

To be sold with no onward chain is this large, three bedroom detached bungalow, located on Cotswold Drive in Garforth. Offering spacious rooms throughout, the internal layout comprises in brief: - entrance hallway, lounge / diner, kitchen, three bedrooms and a bathroom. Benefits from double glazing and gas central heating. Externally, the bungalow sits on a substantial plot. To the front you have a lawned garden and driveway, providing off road parking for several vehicles. From both sides, you have access to two garages. To the rear is a mature garden. Costswold Drive is within easy reach of Garforth Main Street and it's wide range of amenities. The National Motorway Network are within close proximity, making this the perfect base for those who daily commute. Call Tudor Sales & Lettings on 0113 282 3056 for more information or to arrange a viewing.