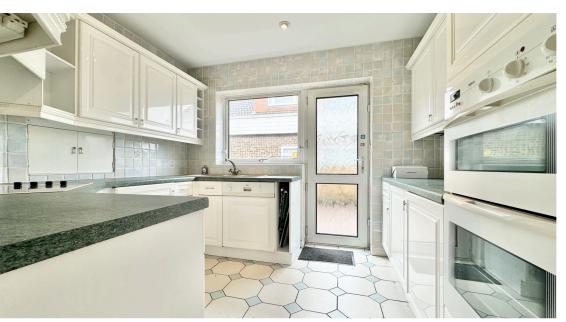

**Kitchen** 8' 38" x 10' 47" (3.40m x 4.24m)

Fitted with a wide range of wall and base units. Laminated worktops. Sink and tap. Intergated double oven, gas hob and extractor hood over. Plumbing for washing machine. Other integrated appliances include a under counter fridge and dishwasher. Tiled splashbacks and tiled flooring. Double glazed window.