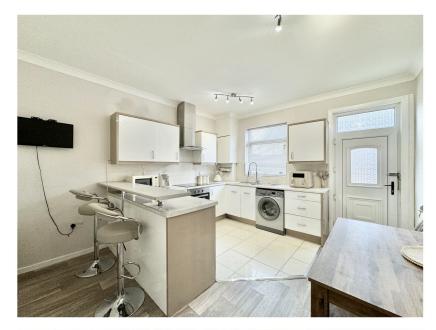

#### Kitchen / Diner

Fit with wall and base units. Laminated worktops. Sink and tap. Integrated oven, hob and extractor hood over. Tiled splashback. Part tiled flooring. Plumbing for washing machine. Central heating radiator. Double glazed window.