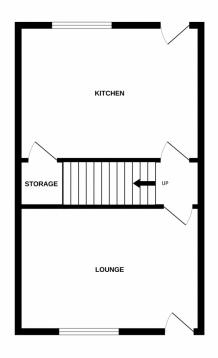

To be sold with no onward chain is this superb, two bedroom mid terrace property located on West Street in Castleford. This would make the perfect first home and is well presented throughout. The internal layout comprises in brief: - ground floor: - lounge and a kitchen diner. First floor: - landing, two bedrooms and a bathroom. Benefits from double glazing and gas central heating. Externally there is a low maintenance garden to the rear. To the front, there is on street permit parking. West Street is within close proximity of Castleford Town Centre and it's wide range of amenities. Call Tudor Sales & Lettings today on 0113 282 3056 for more information or to arrange a viewing!

# TUDOR | Sales & Lettings

GROUND FLOOR 1ST FLOOR

Whilst every attempt has been made to ensure the accuracy of the floorpian contained here, measurements of doors, windows, comes and any other thems are approximate and no responsibility is taken for any error, omission or mis-statement. This plan is for illustrative purposes only and should be used as such by any rospective purchaser. The services, systems and appliances shown have not been tested and no guaranter as to their operability or efficiency can be given.