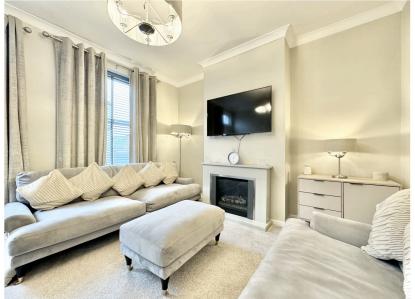

#### Lounge

Feature fireplace. Double glazed window. Central heating radiator. Coving to ceiling.