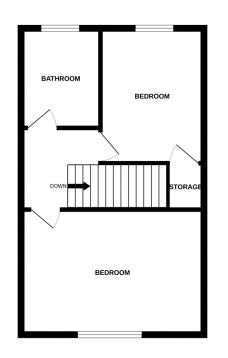

To be sold with no onward chain is this superb, two bedroom mid terrace property located on West Street in Castleford. This would make the perfect first home and is well presented throughout. The internal layout comprises in brief: - ground floor: - lounge and a kitchen diner. First floor: - landing, two bedrooms and a bathroom. Benefits from double glazing and gas central heating. Externally there is a low maintenance garden to the rear. To the front, there is on street permit parking. West Street is within close proximity of Castleford Town Centre and it's wide range of amenities. Call Tudor Sales & Lettings today on 0113 282 3056 for more information or to arrange a viewing!

# TUDOR | Sales & Lettings

GROUND FLOOR 1ST FLOOR

Whilst every attempt has been made to ensure the accuracy of the floorpian contained here, measurements of doors, windows, comes and any other thems are approximate and no responsibility is taken for any error, omission or mis-statement. This plan is for illustrative purposes only and should be used as such by any rospective purchaser. The services, systems and appliances shown have not been tested and no guaranter as to their operability or efficiency can be given.