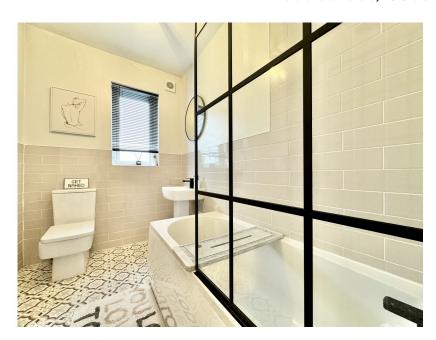

#### **Bathroom**

Three piece white suite comprising of: - bath with shower over, wash hand basin and a wc. Heated towel rail. Double glazed window.