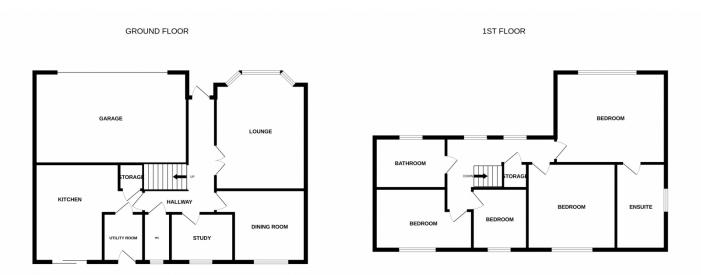

## TUDOR | Sales & Lettings

Brought to the market for sale is this truly stunning, four bedroom detached family home located on Howcroft Court in Sandal. Offering spacious living throughout, the internal layout comprises in brief: - entrance hallway, kitchen diner, dining room, lounge, study / office, wc / cloaks and a utility room. First floor: - landing, bedroom 1 with a larger than average en-suite, three further bedrooms and a bathroom. The property has the benefit of gas central heating and double glazed windows. Externally, there is a driveway to the front that provides off road parking for several vehicles, that leads to a double garage. To the rear, is a well maintained lawn and patio area. A delightful family home which must be viewed to appreciate all that is on offer. Conveniently located only a short distance from Wakefield city centre and its excellent range of schools, close to the local train station and access to J39/M1 for those travelling to Leeds or Sheffield. Call Tudor Sales & Lettings on O113 282 3056 for more information or to arrange a viewing.

**Kitchen / Diner** 13' 8" x 9' 55" (4.17m x 4.14m)

Fitted with a range of wall and base units. Laminated worktops. Sink and tap. Integrated double oven. Gas hob with extractor hood over. Tiled splashbacks. Double glazed window and a double glazed sliding door leads to the rear garden. Central heating radiator.

**Lounge** 15' 5" x 12' 2" (4.70m x 3.71m)

With a feature fireplace. Double glazed bay window. Central heating radiator. Coving to ceiling.

**Dining Room** 12' 2" x 12' 1" (3.71m x 3.68m)

Coving to ceiling. Double glazed window and a central heating radiator.

**Study** 7'5" x 6' 9" (2.26m x 2.06m)

Coving to ceiling. Double glazed window and a central heating radiator.

**Utility Room** 6' 2" x 4' 9" (1.88m x 1.45m)

Base unit. Laminated worktop. Sink and tap. Plumbing for washing machine and space for tumble dryer. Door opens to rear garden.

**WC** 7' 4" x 2' 8" (2.24m x 0.81m)

**Bedroom 1** 15' 0" x 12' 2" (4.57m x 3.71m)

Spacious bedroom with fitted wardrobes. Double glazed window and a central heating radiator.

**En-Suite** 12' 5" x 5' 6" (3.78m x 1.68m)

Walk in shower. Push button wc. Vanity unit. Heated towel rail. Double glazed window.

**Bedroom 2** 14' 0" x 10' 0" (4.27m x 3.05m)

Double bedroom with fitted wardrobe. Double glazed window and central heating radiator.

**Bedroom 3** 10' 9" x 9' 6" (3.28m x 2.90m)

Double glazed window and a central heating radiator.

**Bedroom 4** 9' 5" x 9' 5" (2.87m x 2.87m)

Double glazed window and a central heating radiator.

**Bathroom** 8' 4" x 5' 9" (2.54m x 1.75m)

Three piece shite suite comprising of: - bath with a shower over, wc and a wash hand basin. Heated towel rail. Part tiled walls and tiled flooring. Double glazed window.