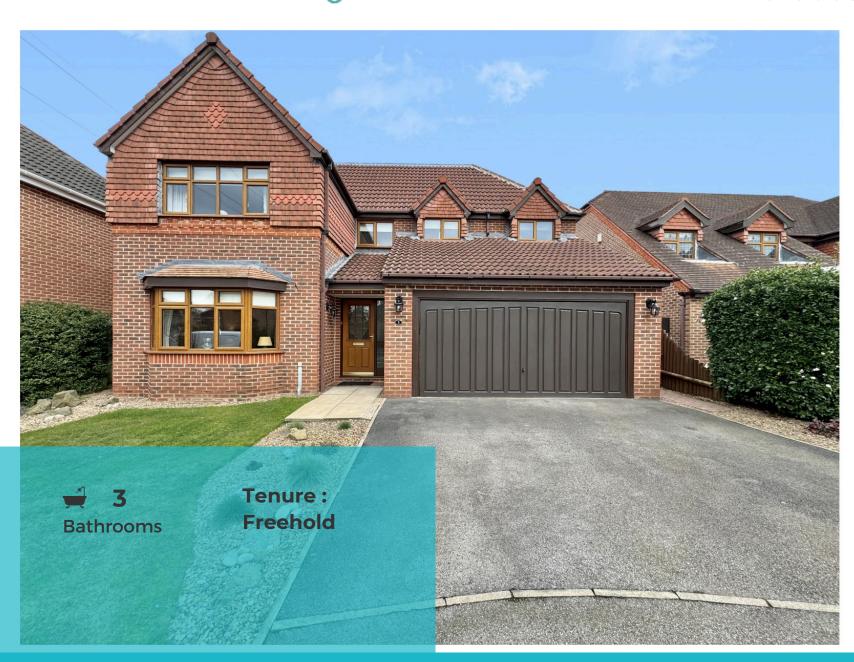

## Asking Price £695,000 Howcroft Court, Sandal

## TUDOR | Sales & Lettings

Brought to the market for sale is this truly stunning, four bedroom detached family home located on Howcroft Court in Sandal. Offering spacious living throughout, the internal layout comprises in brief: - entrance hallway, kitchen diner, dining room, lounge, study / office, wc / cloaks and a utility room. First floor: - landing, bedroom 1 with a larger than average en-suite, three further bedrooms and a bathroom. The property has the benefit of gas central heating and double glazed windows. Externally, there is a driveway to the front that provides off road parking for several vehicles, that leads to a double garage. To the rear, is a well maintained lawn and patio area. A delightful family home which must be viewed to appreciate all that is on offer. Conveniently located only a short distance from Wakefield city centre and its excellent range of schools, close to the local train station and access to J39/M1 for those travelling to Leeds or Sheffield. Call Tudor Sales & Lettings on O113 282 3056 for more information or to arrange a viewing.