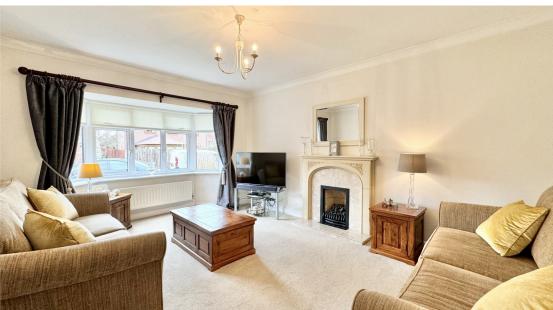

**Lounge** 15' 5" x 12' 2" (4.70m x 3.71m)

With a feature fireplace. Double glazed bay window. Central heating radiator. Coving to ceiling.

**Dining Room** 12' 2" x 12' 1" (3.71m x 3.68m)

Coving to ceiling. Double glazed window and a central heating radiator.