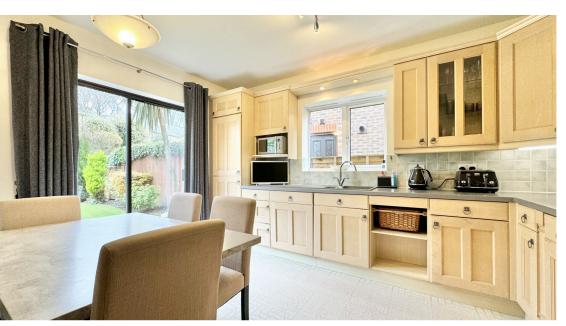

**Kitchen / Diner** 13' 8" x 9' 55" (4.17m x 4.14m)

Fitted with a range of wall and base units. Laminated worktops. Sink and tap. Integrated double oven. Gas hob with extractor hood over. Tiled splashbacks. Double glazed window and a double glazed sliding door leads to the rear garden. Central heating radiator.