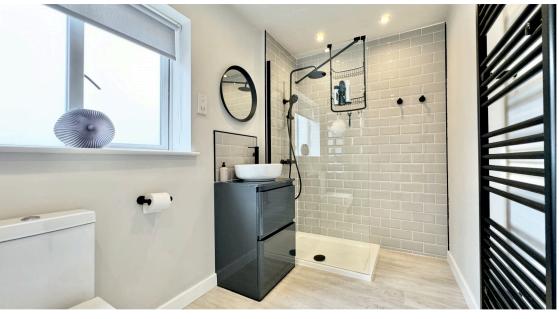

Walk in shower. Push button wc. Vanity unit. Heated towel rail. Double glazed window.

**Bedroom 2** 14' 0" x 10' 0" (4.27m x 3.05m)

Double bedroom with fitted wardrobe. Double glazed window and central heating radiator.

Three piece shite suite comprising of: - bath with a shower over, wc and a wash hand basin. Heated towel rail. Part tiled walls and tiled flooring. Double glazed window.