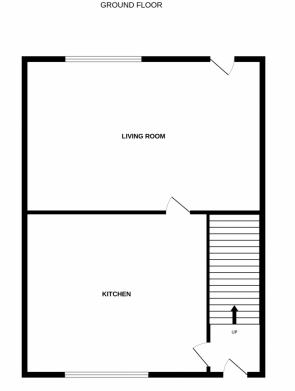

To be sold with no onward chain is this two bedroom mid terrace property located on Cyprus Grove in Garforth. The internal layout comprises in brief: - ground floor: - kitchen and a lounge. First floor: - landing, two bedrooms and a bathroom. Externally, there is a low maintenance yard to the front. To the rear, is a larger than average garden and garage. Cyprus Grove is within close proximity of Garforth Train Station and the National Motorway Network, making this the perfect base for those who daily commute. Garforth Main Street is also only a short distance away giving access to a wide range of amenities. Call Tudor Sales & Lettings on 0113 282 3056 for more information or to arrange a viewing!

**Kitchen** 13' 9" x 11' 9" (4.19m x 3.58m) **Living room** 11' 9" x 11' 7" (3.58m x 3.53m) **Bedroom 1** 11' 9" x 11' 7" (3.58m x 3.53m) **Bedroom 2** 8' 8" x 7' 8" (2.64m x 2.34m) **Bathroom** 11' 9" x 4' 9" (3.58m x 1.45m)