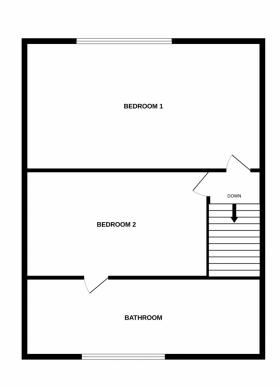

To be sold with no onward chain is this two bedroom mid terrace property located on Cyprus Grove in Garforth. The internal layout comprises in brief: - ground floor: - kitchen and a lounge. First floor: - landing, two bedrooms and a bathroom. Externally, there is a low maintenance yard to the front. To the rear, is a larger than average garden and garage. Cyprus Grove is within close proximity of Garforth Train Station and the National Motorway Network, making this the perfect base for those who daily commute. Garforth Main Street is also only a short distance away giving access to a wide range of amenities. Call Tudor Sales & Lettings on 0113 282 3056 for more information or to arrange a viewing!

**Kitchen** 13' 9" x 11' 9" (4.19m x 3.58m) **Living room** 11' 9" x 11' 7" (3.58m x 3.53m) **Bedroom 1** 11' 9" x 11' 7" (3.58m x 3.53m) **Bedroom 2** 8' 8" x 7' 8" (2.64m x 2.34m) **Bathroom** 11' 9" x 4' 9" (3.58m x 1.45m)

#### Offers in excess of £140,000 Cyprus Grove, Garforth

1ST FLOOR

Whilst every attempt has been made to ensure the accuracy of the floorplan contained here, measurements of doors, windows, rooms and any other interns are approximate and no responsibility is taken for any enror, mission or mission are sufficiently and the properties of the prope