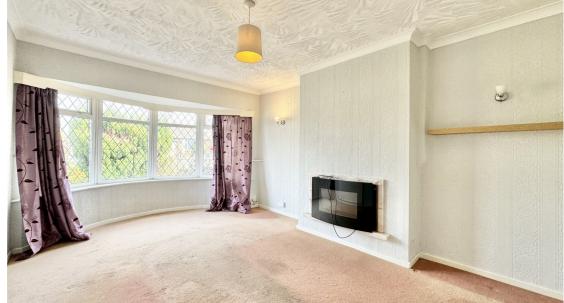

Living room 17' 4" x 11' 1" (5.28m x 3.38m)

Generously proportioned living room with feature bay window. Coving to ceiling, double glazed window and centrally heated radiator

Kitchen 14' 6" x 8' 5" (4.42m x 2.57m)