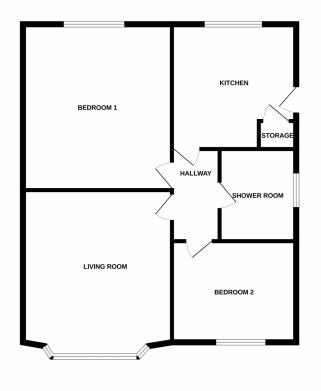

Living room 17' 4" x 11' 1" (5.28m x 3.38m)

Generously proportioned living room with feature bay window. Coving to ceiling, double glazed window and centrally heated radiator

Kitchen 14' 6" x 8' 5" (4.42m x 2.57m)

Fitted kitchen with a range of wall and base units, integrated sink with mixer tap and wine rack. Double glazed window to rear, space for appliances and tiled splashback

**Bedroom 1** 14' 0" x 11' 1" (4.27m x 3.38m)

Double bedroom with fitted wardrobe, double glazed window and coving to ceiling. centrally heated radiator

**Bedroom 2** 8' 6" x 8' 6" (2.59m x 2.59m) Bedroom with double glazed window and centrally heated radiator

Bathroom 8' 3" x 5' 5" (2.51m x 1.65m) Fitted bathroom with low flush WC, hand basin and shower cubicle. fully tiled to shower area, partial tiling to rest. Double glazed window

# TUDOR | Sales & Lettings

GROUND FLOOR

While every attempt has been made to ensure the accuracy of the dorping contained here, messurement of doors, windows, more and any other times are a sponsariate and on responsibility is taken to any encounsibility monitors on rms-statement. This plan is for illustrative purposes only and should be used as such by any prospective purchaser. The services, systems and applicances show have not been tested and no guarante as to theroperability or efficiency can be given.