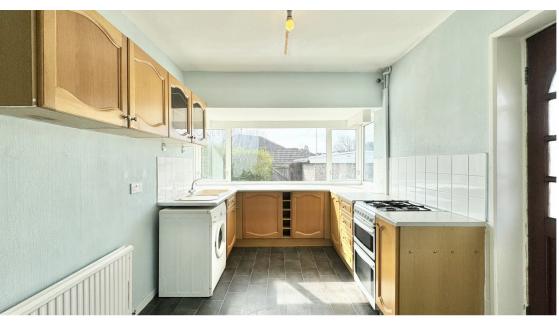

Fitted kitchen with a range of wall and base units, integrated sink with mixer tap and wine rack. Double glazed window to rear, space for appliances and tiled splashback

**Bedroom 1** 14' 0" x 11' 1" (4.27m x 3.38m)